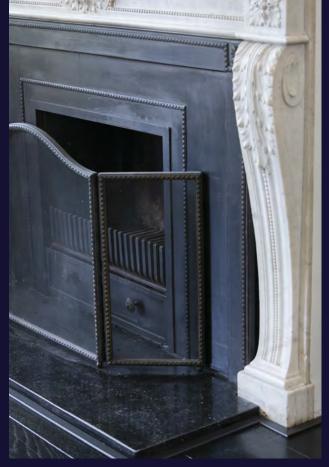

# THE MONUMENTAL ORNAMENTS HAVE BEEN RESTORED.

On the left of the corridor is a door to a stately work/bedroom at the front of the building, of course this room also has a lot of light and a nice view. At the rear, at the light court, is the second bedroom. This room is generously sized and has access to the bathroom in the middle of the property. The bathroom has a double sink, walk-in shower and toilet. There is a separate toilet in the hall. It is therefore also ideal for home office/practice.