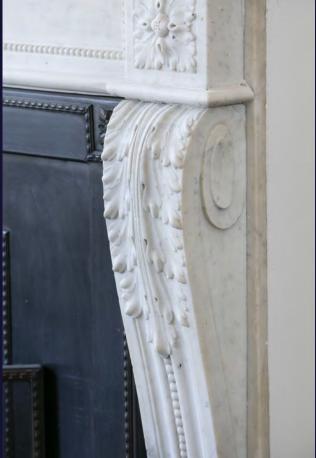

# THE MONUMENTAL ORNAMENTS HAVE BEEN RESTORED.

On the left of the corridor is a door to a stately work/bedroom at the front of the building, of course this room also has a lot of light and a nice view. At the rear, at the light court, is the second bedroom. This room is generously sized and has access to the bathroom in the middle of the property. The bathroom has a double sink, walk-in shower and toilet. There is a separate toilet in the hall. It is therefore also ideal for home office/practice.