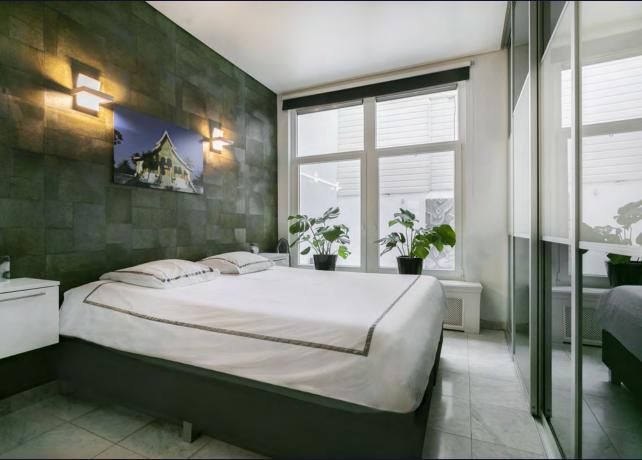

# THE MONUMENTAL ORNAMENTS HAVE BEEN RESTORED.

On the left of the corridor is a door to a stately work/bedroom at the front of the building, of course this room also has a lot of light and a nice view. At the rear, at the light court, is the second bedroom. This room is generously sized and has access to the bathroom in the middle of the property. The bathroom has a double sink, walk-in shower and toilet. There is a separate toilet in the hall. It is therefore also ideal for home office/practice.