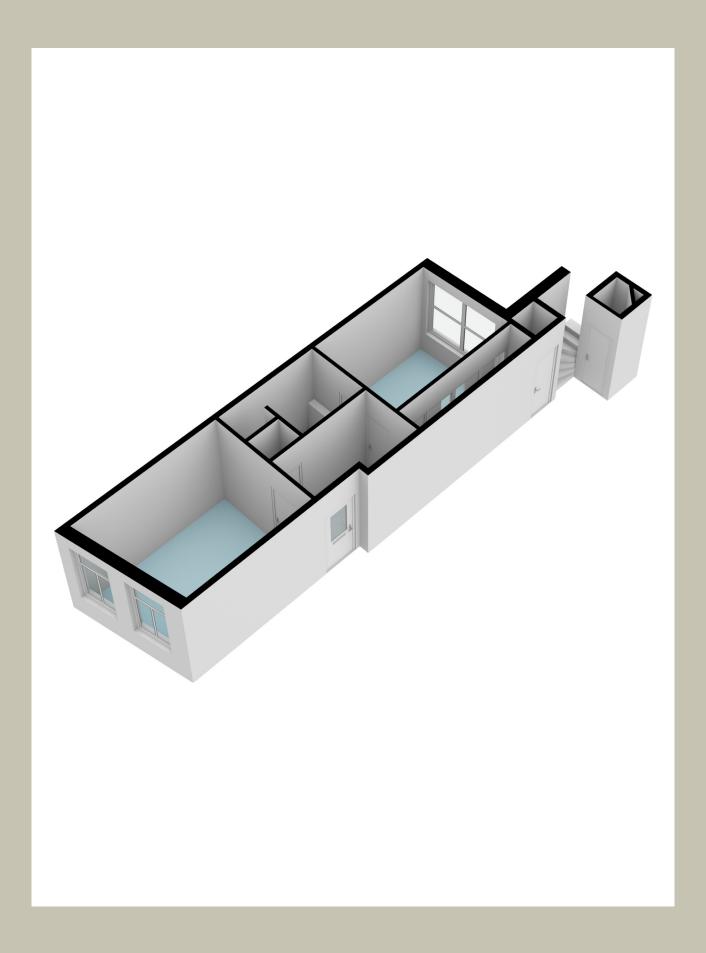

# THE MONUMENTAL ORNAMENTS HAVE BEEN RESTORED.















On the left of the corridor is a door to a stately work/bedroom at the front of the building, of course this room also has a lot of light and a nice view. At the rear, at the light court, is the second bedroom. This room is generously sized and has access to the bathroom in the middle of the property. The bathroom has a double sink, walk-in shower and toilet. There is a separate toilet in the hall. It is therefore also ideal for home office/practice.









PROJECT INFORMATION



THERE IS A
SEPARATE TOILET
IN THE HALL.
IT IS THEREFORE
ALSO IDEAL FOR
HOME OFFICE/
PRACTICE.





CT INFORMATION





PROJECTINFORMATIE SINGEL 401 A 19















PROJECT INFORMATION



### BASEMENT



### BEL-ETAGE



### BEL-ETAGE



### FIRST FLOOR



### FIRST FLOOR



PROJECT INFORMATION

### SPECIFICATIONS

#### **OBJECT**

| Туре                 | Ground floor |
|----------------------|--------------|
| Туре                 | Apartment    |
| Year of construction | 1749         |
| Current use          | Living space |
| Current destination: | Living       |
|                      |              |

#### **DESTINATION**

- + Destination of this property is living space
- + There are similar homes in the area
- + Shops and public transport are within walking distance

#### **PARTICULARITIES**

- + Own ground
- + 138 m<sup>2</sup>
- + Recently completely painted
- + VvE manager consists of two members, in consultation.
   Monthly contribution of € 360,=
- + 3 spacious bedrooms, 2 bathrooms
- + Self-contained baseme