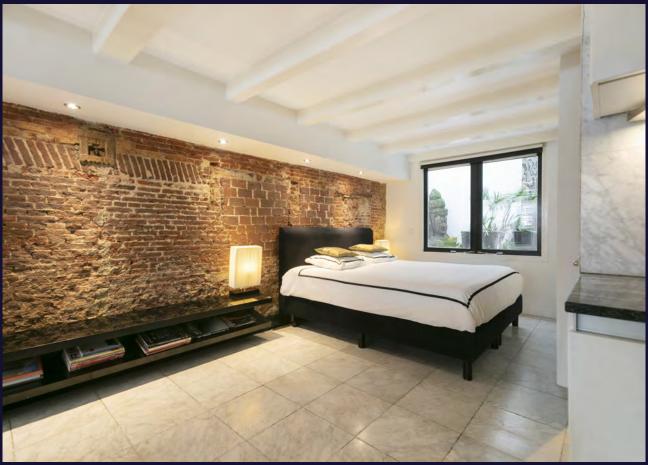

# THE MONUMENTAL ORNAMENTS HAVE BEEN RESTORED.

On the left of the corridor is a door to a stately work/bedroom at the front of the building, of course this room also has a lot of light and a nice view. At the rear, at the light court, is the second bedroom. This room is generously sized and has access to the bathroom in the middle of the property. The bathroom has a double sink, walk-in shower and toilet. There is a separate toilet in the hall. It is therefore also ideal for home office/practice.