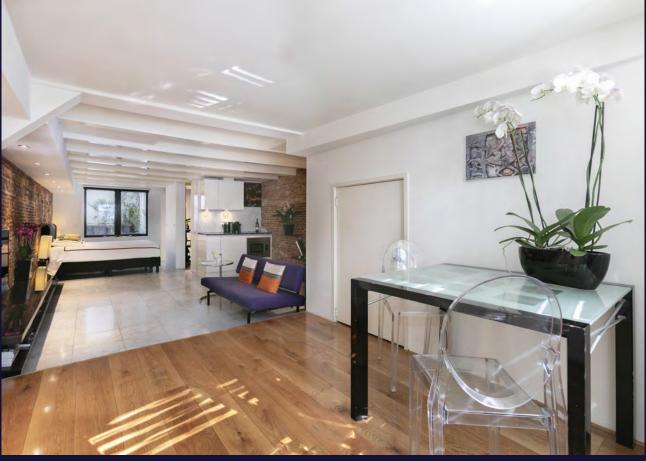

IGHT LIVING SPACE ON THE FIRST FLOOR HAS A GREAT ALLURE WITH A BEAUTIFUL VIEW IN A QUIET ATMOSPHERE AND LOTS OF PRIVACY.













# THE MONUMENTAL ORNAMENTS HAVE BEEN RESTORED.















On the left of the corridor is a door to a stately work/bedroom at the front of the building, of course this room also has a lot of light and a nice view. At the rear, at the light court, is the second bedroom. This room is generously sized and has access to the bathroom in the middle of the property. The bathroom has a double sink, walk-in shower and toilet. There is a separate toilet in the hall. It is therefore also ideal for home office/practice.









PROJECT INFORMATION



THERE IS A
SEPARATE TOILET
IN THE HALL.
IT IS THEREFORE
ALSO IDEAL FOR
HOME OFFICE/
PRACTICE.





CT INFORMATION





PROJECTINFORMATIE SINGEL 401 A 19















PROJECT INFORMATION



### BASEMENT



### BEL-ETAGE



### BEL-ETAGE



### FIRST FLOOR



### FIRST FLOOR



PROJECT INFORMATION

### SPECIFICATIONS

#### **OBJECT**

| Туре                 | Ground floor |
|----------------------|--------------|
| Туре                 | Apartment    |
| Year of construction | 1749         |
| Current use          | Living space |
| Current destination: | Living       |
|                      |              |

#### **DESTINATION**

- + Destination of this property is living space
- + There are similar homes in the area
- + Shops and public transport are within walking distance

#### **PARTICULARITIES**

- + Own ground
- + 138 m<sup>2</sup>
- + Recently completely painted
- + VvE manager consists of two m