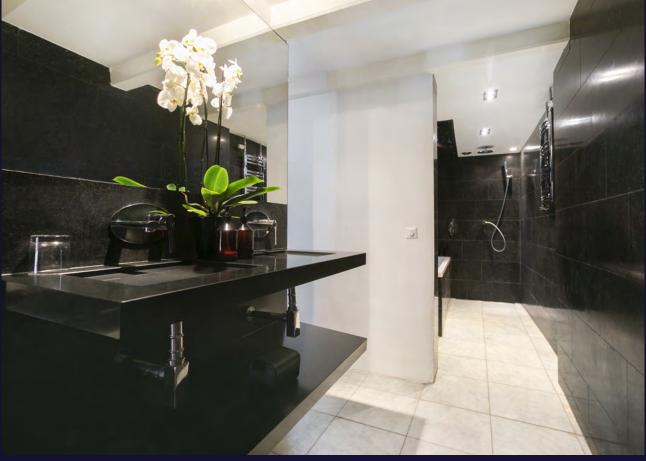

# THE MONUMENTAL ORNAMENTS HAVE BEEN RESTORED.

On the left of the corridor is a door to a stately work/bedroom at the front of the building, of course this room also has a lot of light and a nice view. At the rear, at the light court, is the second bedroom. This room is generously sized and has access to the bathroom in the middle of the property. The bathroom has a double sink, walk-in shower and toilet. There is a separate toilet in the hall. It is therefore also ideal for home office/practice.