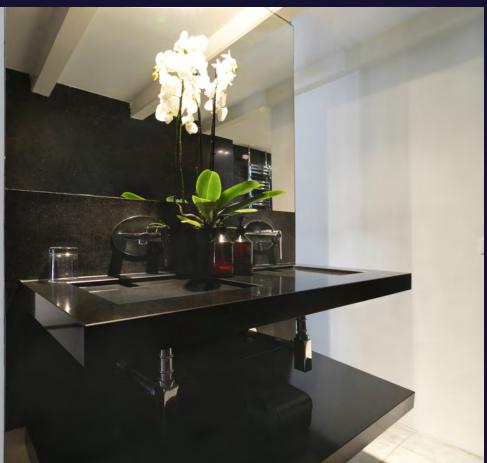

# THE MONUMENTAL ORNAMENTS HAVE BEEN RESTORED.

On the left of the corridor is a door to a stately work/bedroom at the front of the building, of course this room also has a lot of light and a nice view. At the rear, at the light court, is the second bedroom. This room is generously sized and has access to the bathroom in the middle of the property. The bathroom has a double sink, walk-in shower and toilet. There is a separate toilet in the hall. It is therefore also ideal for home office/practice.