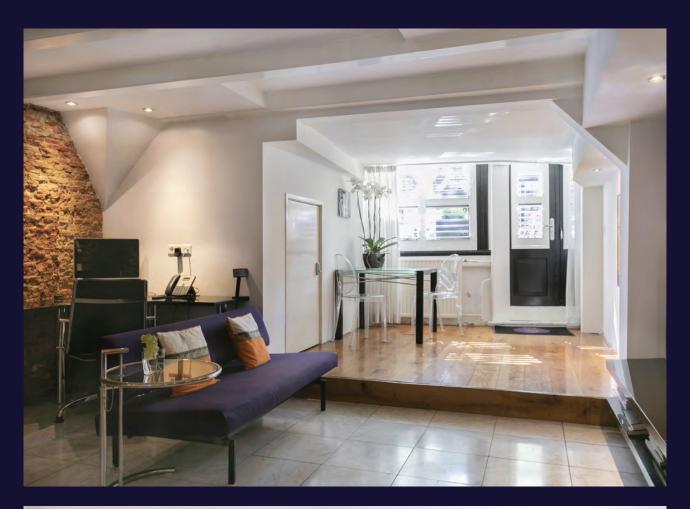

BRIGHT LIVING SPACE ON THE FIRST FLOOR HAS A GREAT ALLURE WITH A BEAUTIFUL VIEW IN A QUIET ATMOSPHERE AND LOTS OF PRIVACY.













# THE MONUMENTAL ORNAMENTS HAVE BEEN RESTORED.















On the left of the corridor is a door to a stately work/bedroom at the front of the building, of course this room also has a lot of light and a nice view. At the rear, at the light court, is the second bedroom. This room is generously sized and has access to the bathroom in the middle of the property. The bathroom has a double sink, walk-in shower and toilet. There is a separate toilet in the hall. It is therefore also ideal for home office/practice.









PROJECT INFORMATION



THERE IS A
SEPARATE TOILET
IN THE HALL.
IT IS THEREFORE
ALSO IDEAL FOR
HOME OFFICE/
PRACTICE.





CT INFORMATION





PROJECTINFORMATIE SINGEL 401 A 19















PROJECT INFORMATION



### BASEMENT



### BEL-ETAGE



### BEL-ETAGE



### FIRST FLOOR



### FIRST FLOOR



PROJECT INFORMATION

### SPECIFICATIONS

#### **OBJECT**

| Туре                 | Ground floor |
|----------------------|--------------|
| Туре                 | Apartment    |
| Year of construction | 1749         |
| Current use          | Living space |
| Current destination: | Living       |
|                      |              |

#### **DESTINATION**

- + Destination of this property is living space
- + There are similar homes in the area
- + Shops and public transport are within walking distance

#### **PARTICULARITIES**

- + Own ground
- + 138 m<sup>2</sup>
- + Recently completely painted
- + VvE manager consists of two