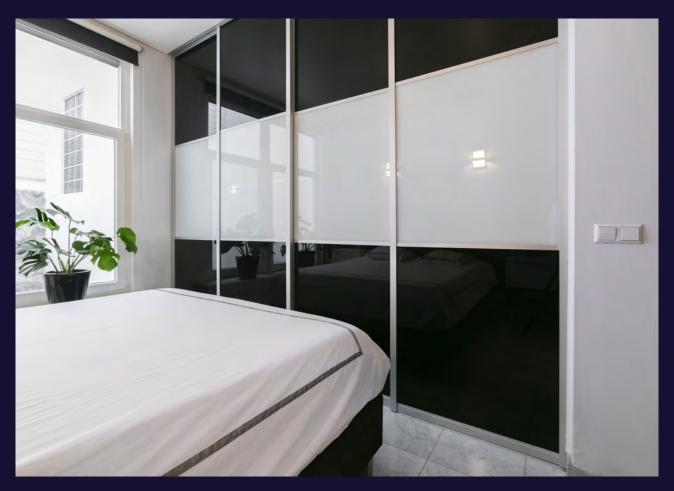

# THE MONUMENTAL ORNAMENTS HAVE BEEN RESTORED.

On the left of the corridor is a door to a stately work/bedroom at the front of the building, of course this room also has a lot of light and a nice view. At the rear, at the light court, is the second bedroom. This room is generously sized and has access to the bathroom in the middle of the property. The bathroom has a double sink, walk-in shower and toilet. There is a separate toilet in the hall. It is therefore also ideal for home office/practice.

#### **PARTICULARITIES**

- + Own ground
- + 138 m<sup>2</sup>
- + Recently completely painted
- + VvE manager consists of two members, in consultation.
   Monthly contribution of € 360,=
- + 3 spacious bedrooms, 2 bathrooms
- + Self-contained basement
- + Double glazing at the rear, monumental glass with new frames at the front (2015)
- + Electrical installation renewed 2008/2009
- + Mechanical ventilation
- + Cató wired network
- + Video intercom
- Due to the year of construction, an age clause and an asbestos clause will be included