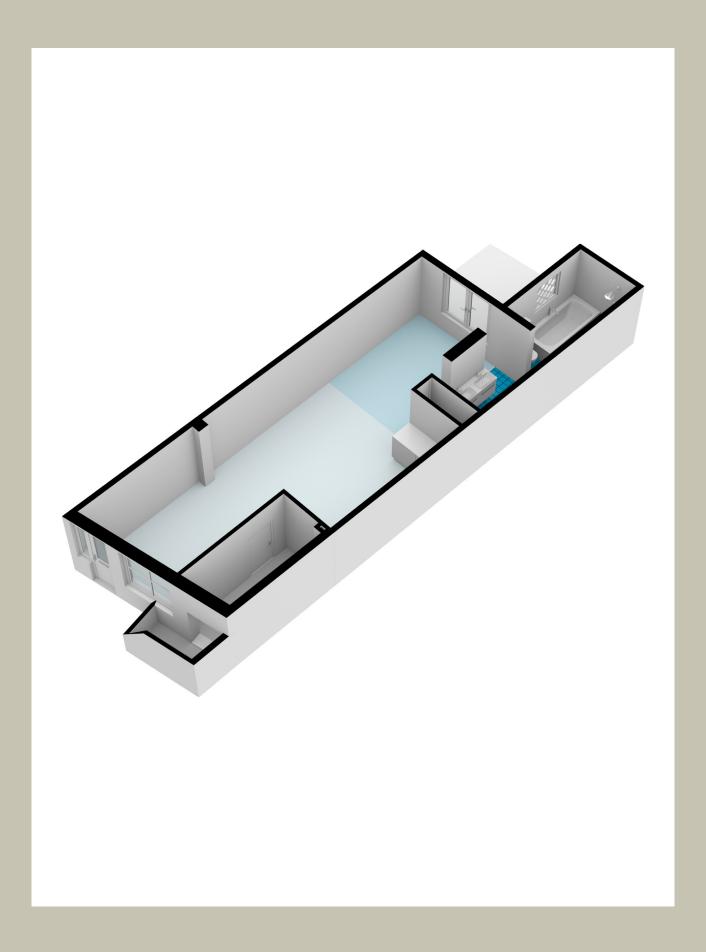

ATMOSPHERE AND LOTS OF PRIVACY.













# THE MONUMENTAL ORNAMENTS HAVE BEEN RESTORED.















On the left of the corridor is a door to a stately work/bedroom at the front of the building, of course this room also has a lot of light and a nice view. At the rear, at the light court, is the second bedroom. This room is generously sized and has access to the bathroom in the middle of the property. The bathroom has a double sink, walk-in shower and toilet. There is a separate toilet in the hall. It is therefore also ideal for home office/practice.









PROJECT INFORMATION



THERE IS A
SEPARATE TOILET
IN THE HALL.
IT IS THEREFORE
ALSO IDEAL FOR
HOME OFFICE/
PRACTICE.





CT INFORMATION





PROJECTINFORMATIE SINGEL 401 A 19















PROJECT INFORMATION



### BASEMENT



### BEL-ETAGE



### BEL-ETAGE



### FIRST FLOOR



### FIRST FLOOR



PROJECT INFORMATION

### SPECIFICATIONS

#### **OBJECT**

| Туре                 | Ground floor |
|----------------------|--------------|
| Туре                 | Apartment    |
| Year of construction | 1749         |
| Current use          | Living space |
| Current destination: | Living       |
|                      |              |

#### **DESTINATION**

- + Destination of this property is living space
- + There are similar homes in the area
- + Shops and public transport are within walking distance

#### **PARTICULARITIES**

- + Own ground
- + 138 m<sup>2</sup>
- + Recently completely painted
- + VvE manager consists of two members, in consultation.
   Monthly contribution of € 360,=
- + 3 spacious bedrooms, 2 b