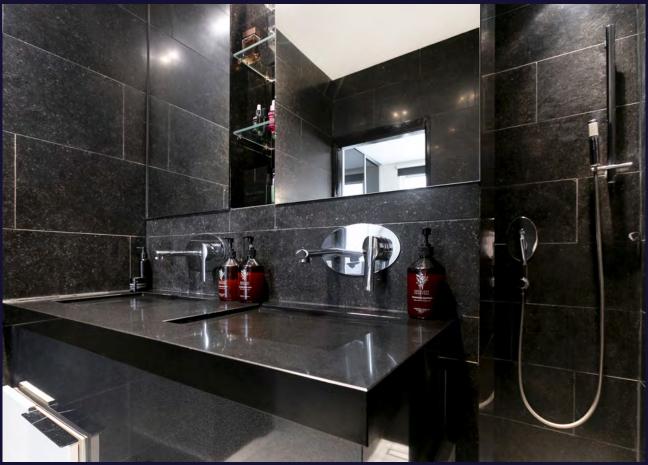

# THE MONUMENTAL ORNAMENTS HAVE BEEN RESTORED.

On the left of the corridor is a door to a stately work/bedroom at the front of the building, of course this room also has a lot of light and a nice view. At the rear, at the light court, is the second bedroom. This room is generously sized and has access to the bathroom in the middle of the property. The bathroom has a double sink, walk-in shower and toilet. There is a separate toilet in the hall. It is therefore also ideal for home office/practice.

#### **PARTICULARITIES**

- + Own ground
- + 138 m<sup>2</sup>
- + Recently completely painted
- + VvE manager consists of two members, in consultation.
   Monthly contribution of € 360,=
- + 3 spacious bedrooms, 2 bathrooms
- + Self-contained basement
- + Double glazing at the rear, monumental glass with new frames at the front (2015)
- + Electrical installation renewed 2008/2009
- + Mechanical ventilation
- + Cató wired network
- + Video intercom
- Due to the year of construction, an age clause and an asbestos clause will be included