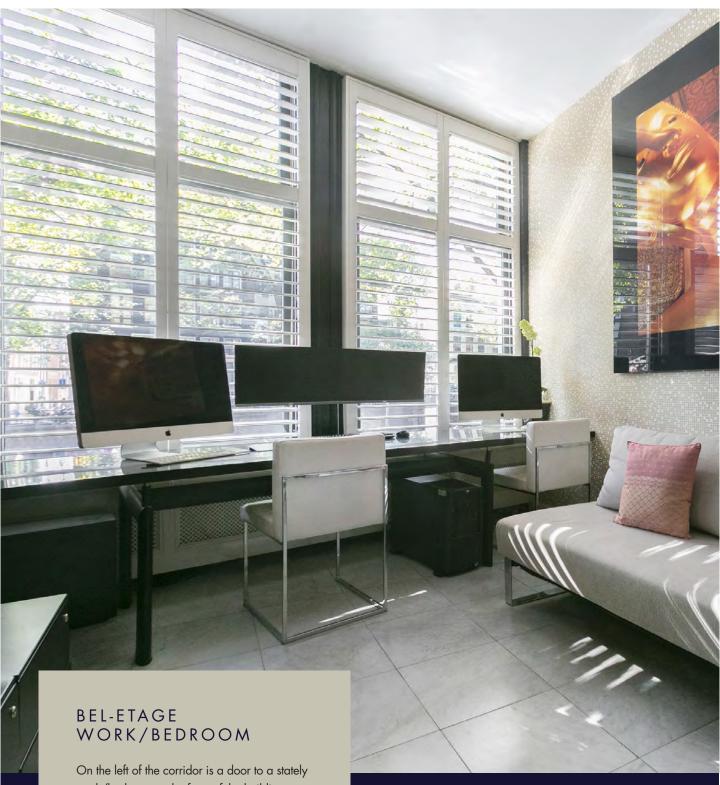

# THE MONUMENTAL ORNAMENTS HAVE BEEN RESTORED.

On the left of the corridor is a door to a stately work/bedroom at the front of the building, of course this room also has a lot of light and a nice view. At the rear, at the light court, is the second bedroom. This room is generously sized and has access to the bathroom in the middle of the property. The bathroom has a double sink, walk-in shower and toilet. There is a separate toilet in the hall. It is therefore also ideal for home office/practice.

### BEL-ETAGE