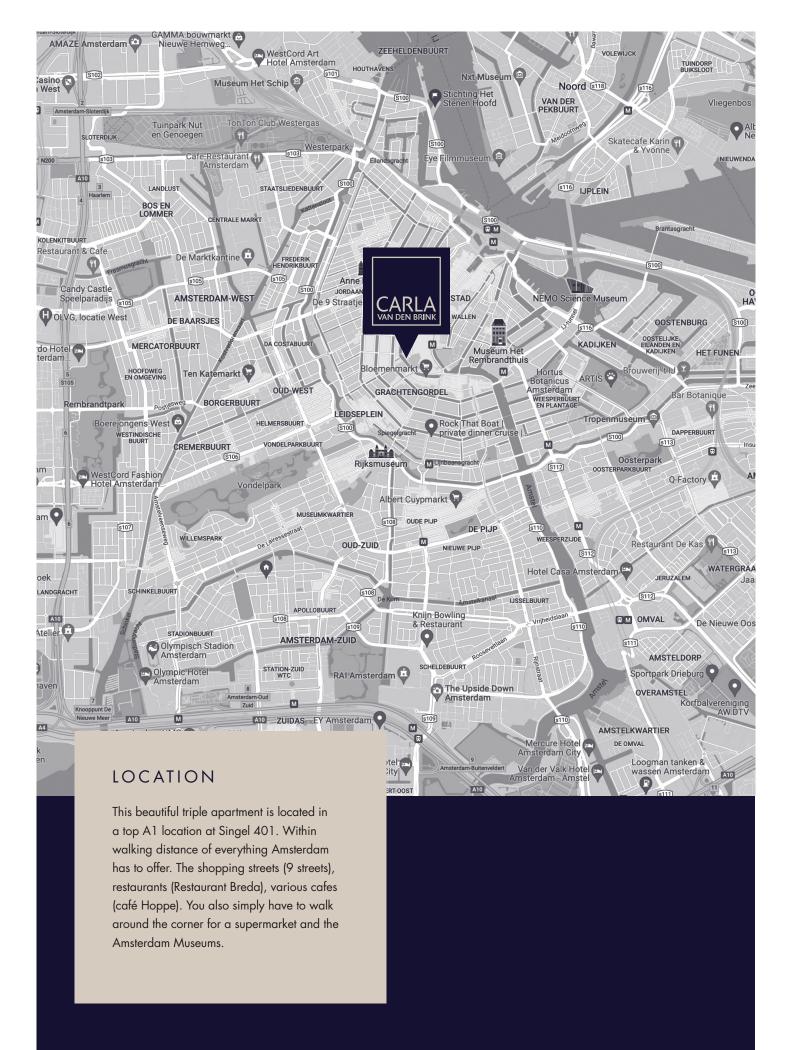

In the center of Amsterdam with metro stop Rokin at a few minutes walking distance with super fast connection to Schiphol. Public transport, Tram stop and Central Station are also close at hand. So also an ideal location for expats.