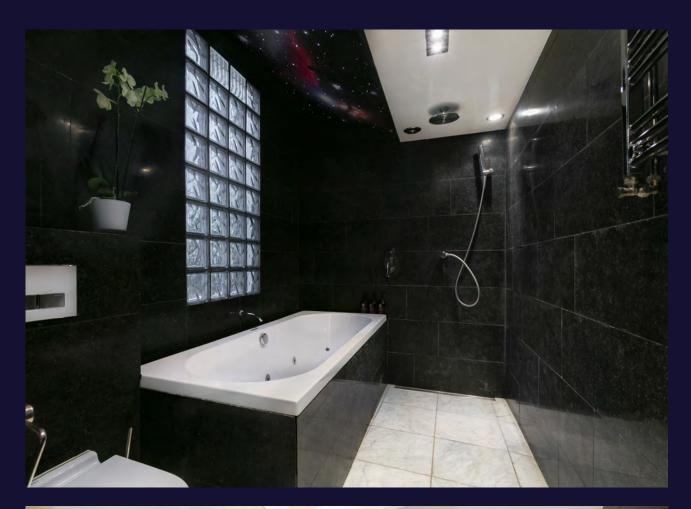

# THE MONUMENTAL ORNAMENTS HAVE BEEN RESTORED.

On the left of the corridor is a door to a stately work/bedroom at the front of the building, of course this room also has a lot of light and a nice view. At the rear, at the light court, is the second bedroom. This room is generously sized and has access to the bathroom in the middle of the property. The bathroom has a double sink, walk-in shower and toilet. There is a separate toilet in the hall. It is therefore also ideal for home office/practice.