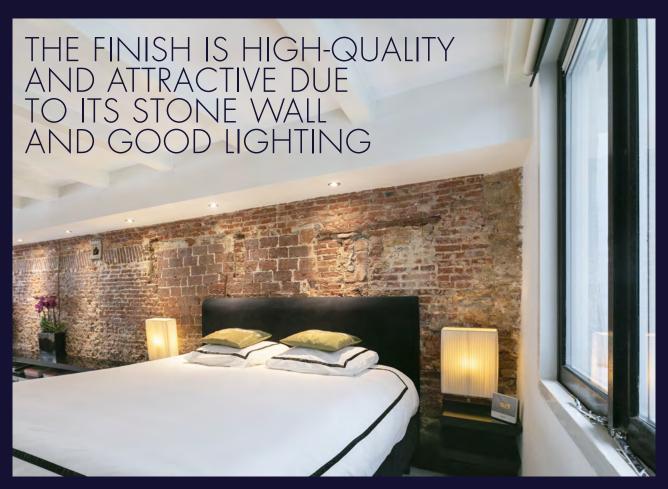

# THE MONUMENTAL ORNAMENTS HAVE BEEN RESTORED.

On the left of the corridor is a door to a stately work/bedroom at the front of the building, of course this room also has a lot of light and a nice view. At the rear, at the light court, is the second bedroom. This room is generously sized and has access to the bathroom in the middle of the property. The bathroom has a double sink, walk-in shower and toilet. There is a separate toilet in the hall. It is therefore also ideal for home office/practice.