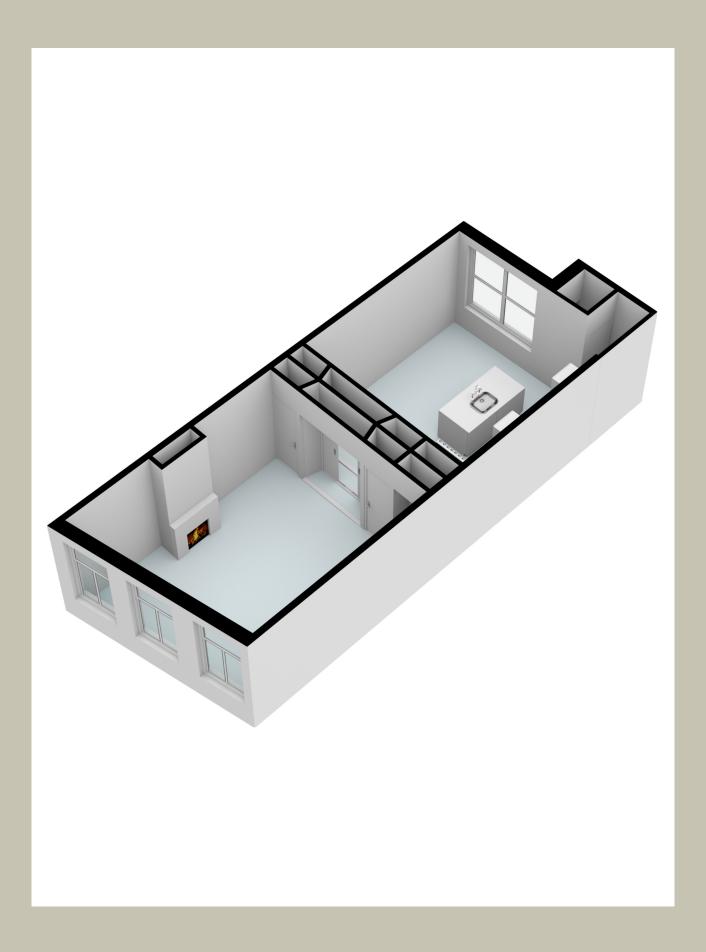

HAVE BEEN RESTORED.















On the left of the corridor is a door to a stately work/bedroom at the front of the building, of course this room also has a lot of light and a nice view. At the rear, at the light court, is the second bedroom. This room is generously sized and has access to the bathroom in the middle of the property. The bathroom has a double sink, walk-in shower and toilet. There is a separate toilet in the hall. It is therefore also ideal for home office/practice.









PROJECT INFORMATION



THERE IS A
SEPARATE TOILET
IN THE HALL.
IT IS THEREFORE
ALSO IDEAL FOR
HOME OFFICE/
PRACTICE.





CT INFORMATION





PROJECTINFORMATIE SINGEL 401 A 19















PROJECT INFORMATION



### BASEMENT



### BEL-ETAGE



### BEL-ETAGE



### FIRST FLOOR



### FIRST FLOOR



PROJECT INFORMATION

### SPECIFICATIONS

#### **OBJECT**

| Туре                 | Ground floor |
|----------------------|--------------|
| Туре                 | Apartment    |
| Year of construction | 1749         |
| Current use          | Living space |
| Current destination: | Living       |
|                      |              |

#### **DESTINATION**

- + Destination of this property is living space
- + There are similar homes in the area
- + Shops and public transport are within walking distance

#### **PARTICULARITIES**

- + Own ground
- + 138 m<sup>2</sup>
- + Recently completely painted
- + VvE manager consists of two members, in consultation.
   Monthly contribution of € 360,=
- + 3 spacious bedrooms, 2 bathrooms
- + Self-contained basement
- + Double glazing at the rear, mon