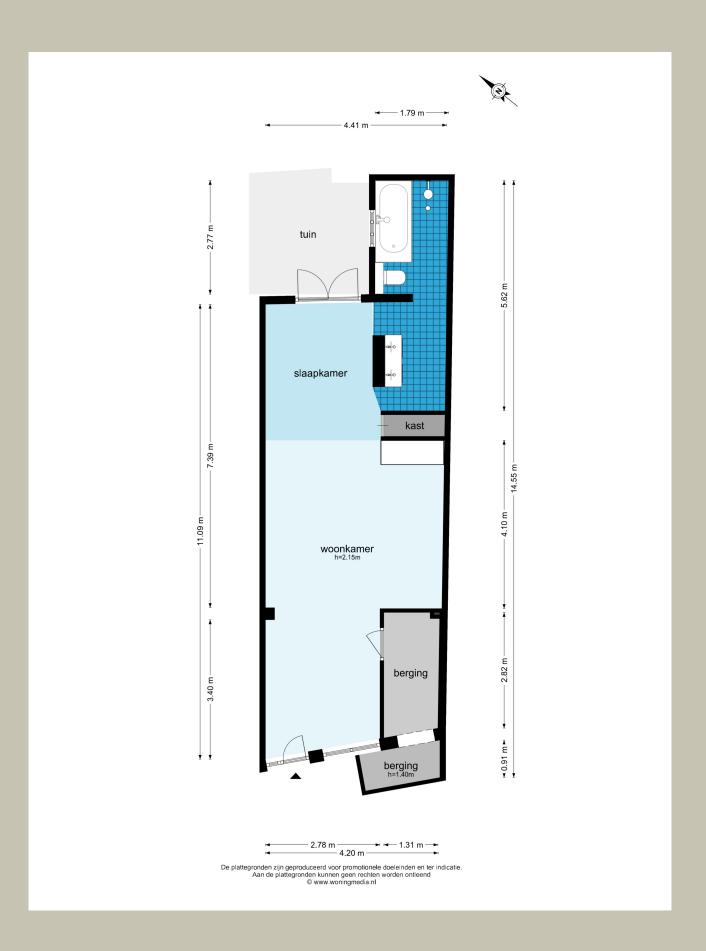

### FIRST FLOOR

### FIRST FLOOR

PROJECT INFORMATION

#### **PARTICULARITIES**

- + Own ground
- + 138 m<sup>2</sup>
- + Recently completely painted
- + VvE manager consists of two members, in consultation.
   Monthly contribution of € 360,=
- + 3 spacious bedrooms, 2 bathrooms
- + Self-contained basement
- + Double glazing at the rear, monumental glass with new frames at the front (2015)
- + Electrical installation renewed 2008/2009
- + Mechanical ventilation
- + Cató wired network
- + Video intercom
- Due to the year of construction, an age clause and an asbestos clause will be included

#### **CHARACTERISTICS**

| Living area         | 138 m²           |
|---------------------|------------------|
| Number of rooms     | 6                |
| Number of bedrooms  | 3                |
| Number of bathrooms | 2                |
| Volume              | 511 m³           |
| Other indoor space  | 1 m <sup>2</sup> |