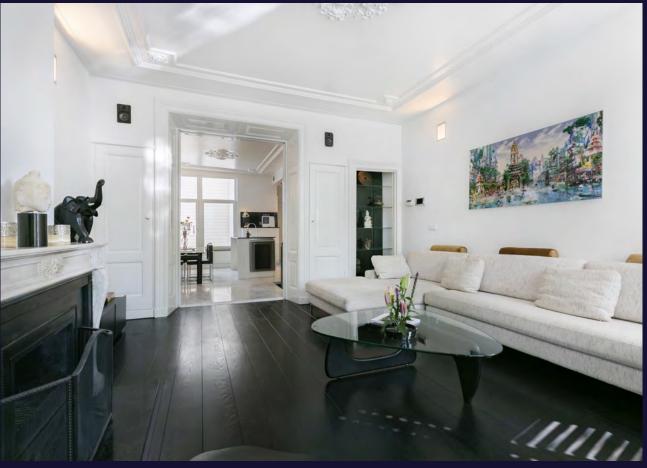

# THE MONUMENTAL ORNAMENTS HAVE BEEN RESTORED.

On the left of the corridor is a door to a stately work/bedroom at the front of the building, of course this room also has a lot of light and a nice view. At the rear, at the light court, is the second bedroom. This room is generously sized and has access to the bathroom in the middle of the property. The bathroom has a double sink, walk-in shower and toilet. There is a separate toilet in the hall. It is therefore also ideal for home office/practice.