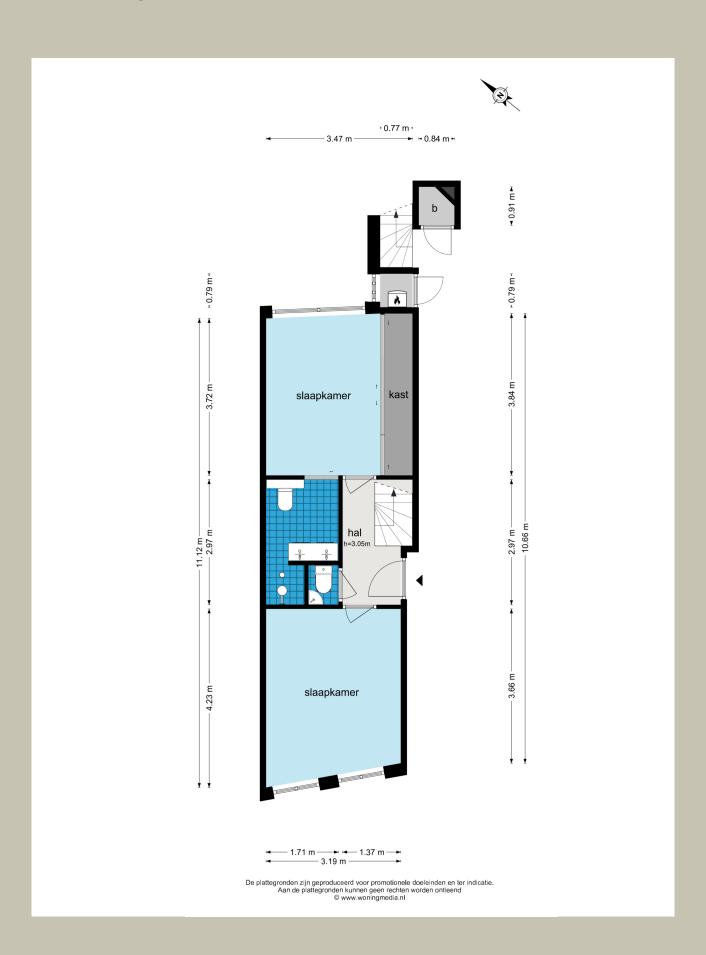

### FIRST FLOOR

### FIRST FLOOR

PROJECT INFORMATION

# THE MONUMENTAL ORNAMENTS HAVE BEEN RESTORED.

On the left of the corridor is a door to a stately work/bedroom at the front of the building, of course this room also has a lot of light and a nice view. At the rear, at the light court, is the second bedroom. This room is generously sized and has access to the bathroom in the middle of the property. The bathroom has a double sink, walk-in shower and toilet. There is a separate toilet in the hall. It is therefore also ideal for home office/practice.