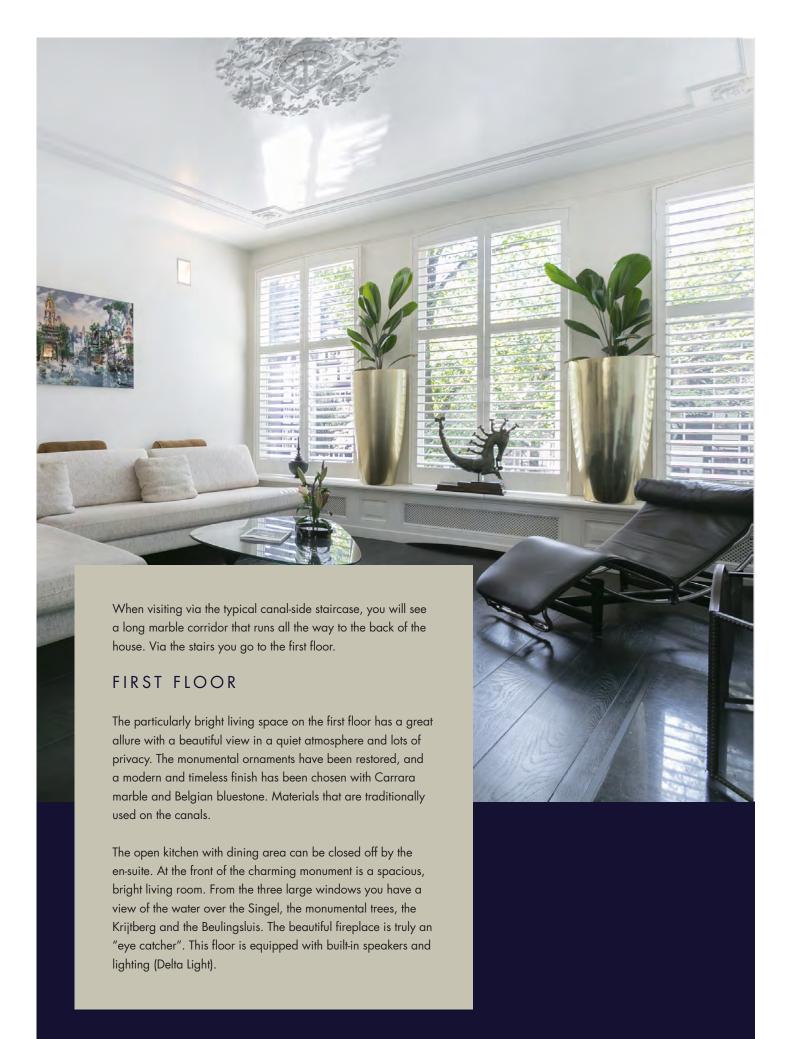

Isabeau Boender Kandidaat Register Makelaar Taxateur

T 06 83 574 447 Isabeau@vandenbrink.nl

THE PARTICULARLY BRIGHT LIVING SPACE ON THE FIRST FLOOR HAS A GREAT ALLURE WITH A BEAUTIFUL VIEW IN A QUIET ATMOSPHERE AND LOTS OF PRIVACY.

# THE MONUMENTAL ORNAMENTS HAVE BEEN RESTORED.

On the left of the corridor is a door to a stately work/bedroom at the front of the building, of course this room also has a lot of light and a nice view. At the rear, at the light court, is the second bedroom. This room is generously sized and has access to the bathroom in the middle of the property. The bathroom has a double sink, walk-in shower and toilet. There is a separate toilet in the hall. It is therefore also ideal for home office/practice.