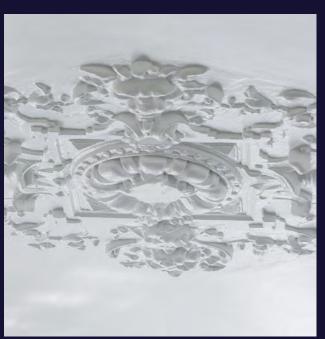

# THE MONUMENTAL ORNAMENTS HAVE BEEN RESTORED.

On the left of the corridor is a door to a stately work/bedroom at the front of the building, of course this room also has a lot of light and a nice view. At the rear, at the light court, is the second bedroom. This room is generously sized and has access to the bathroom in the middle of the property. The bathroom has a double sink, walk-in shower and toilet. There is a separate toilet in the hall. It is therefore also ideal for home office/practice.