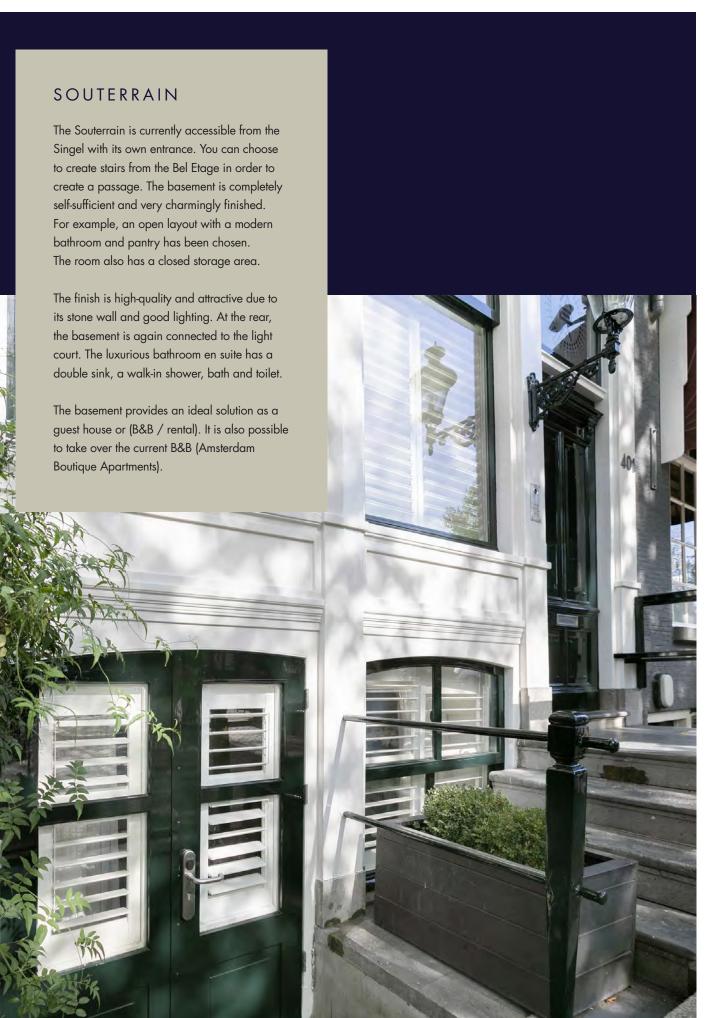

THE PARTICULARLY BRIGHT LIVING SPACE ON THE FIRST FLOOR HAS A GREAT ALLURE WITH A BEAUTIFUL VIEW IN A QUIET ATMOSPHERE AND LOTS OF PRIVACY.













# THE MONUMENTAL ORNAMENTS HAVE BEEN RESTORED.















On the left of the corridor is a door to a stately work/bedroom at the front of the building, of course this room also has a lot of light and a nice view. At the rear, at the light court, is the second bedroom. This room is generously sized and has access to the bathroom in the middle of the property. The bathroom has a double sink, walk-in shower and toilet. There is a separate toilet in the hall. It is therefore also ideal for home office/practice.









PROJECT INFORMATION



THERE IS A
SEPARATE TOILET
IN THE HALL.
IT IS THEREFORE
ALSO IDEAL FOR
HOME OFFICE/
PRACTICE.





CT INFORMATION





PROJECTINFORMATIE SINGEL 401 A 19















PROJECT INFORMATION



### BASEMENT



### BEL-ETAGE



### BEL-ETAGE



### FIRST FLOOR



### FIRST FLOOR



PROJECT INFORMATION

### SPECIFICATIONS

#### **OBJECT**

| Туре                 | Ground floor |
|----------------------|--------------|
| Туре                 | Apartment    |
| Year of construction | 1749         |
| Current use          | Living space |
| Current destination: | Living       |
|                      |              |

#### **DESTINATION**

- + Destination of this property is living space
- + There are similar homes in the area
- + Shops and public transport are within walking distance

#### **PARTICULARITIES**

- + Own ground
- + 138 m<sup>2</sup>
- + Recently completely painted
- + VvE manag