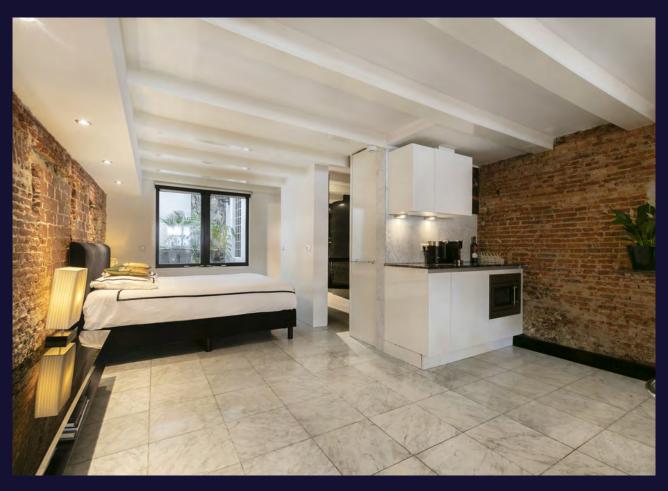

HAS A GREAT ALLURE WITH A BEAUTIFUL VIEW IN A QUIET ATMOSPHERE AND LOTS OF PRIVACY.













# THE MONUMENTAL ORNAMENTS HAVE BEEN RESTORED.















On the left of the corridor is a door to a stately work/bedroom at the front of the building, of course this room also has a lot of light and a nice view. At the rear, at the light court, is the second bedroom. This room is generously sized and has access to the bathroom in the middle of the property. The bathroom has a double sink, walk-in shower and toilet. There is a separate toilet in the hall. It is therefore also ideal for home office/practice.









PROJECT INFORMATION



THERE IS A
SEPARATE TOILET
IN THE HALL.
IT IS THEREFORE
ALSO IDEAL FOR
HOME OFFICE/
PRACTICE.





CT INFORMATION





PROJECTINFORMATIE SINGEL 401 A 19















PROJECT INFORMATION



### BASEMENT



### BEL-ETAGE



### BEL-ETAGE



### FIRST FLOOR



### FIRST FLOOR



PROJECT INFORMATION

### SPECIFICATIONS

#### **OBJECT**

| Туре                 | Ground floor |
|----------------------|--------------|
| Туре                 | Apartment    |
| Year of construction | 1749         |
| Current use          | Living space |
| Current destination: | Living       |
|                      |              |

#### **DESTINATION**

- + Destination of this property is living space
- + There are similar homes in the area
- + Shops and public transport are within walking distance

#### **PARTICULARITIES**

- + Own ground
- + 138 m<sup>2</sup>
- + Recently completely painted
- + VvE manager consists of two members, in consultation.
   Monthly c