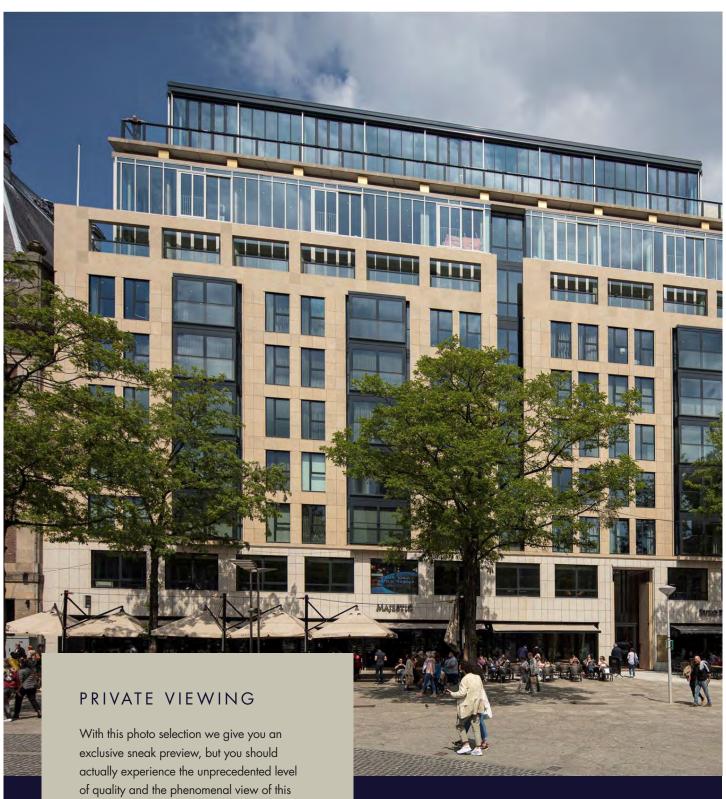

apartment in reality. We therefore cordially invite serious candidates for a 'private viewing'.

(Video viewing is also possible. If you would like a personal, virtual tour with one of our brokers via Face-time, Skype or Whatsapp, please call our office for an appointment.)

FROM THE LIVING ROOM YOU HAVE A PHENOMENAL VIEW OF DAM SQUARE. THE BAY WINDOW HAS FRENCH DOORS UP TO THE CEILING, GIVING YOU AN UNIQUE INDOOR BALCONY.

THANKS TO THE 5-STAR RESIDENTIAL SERVICES OF THE ADJACENT ANANTRA GRAND HOTEL KRASNAPOLKY, YOU DON'T EVEN HAVE TO LEAVE THE HOUSE.