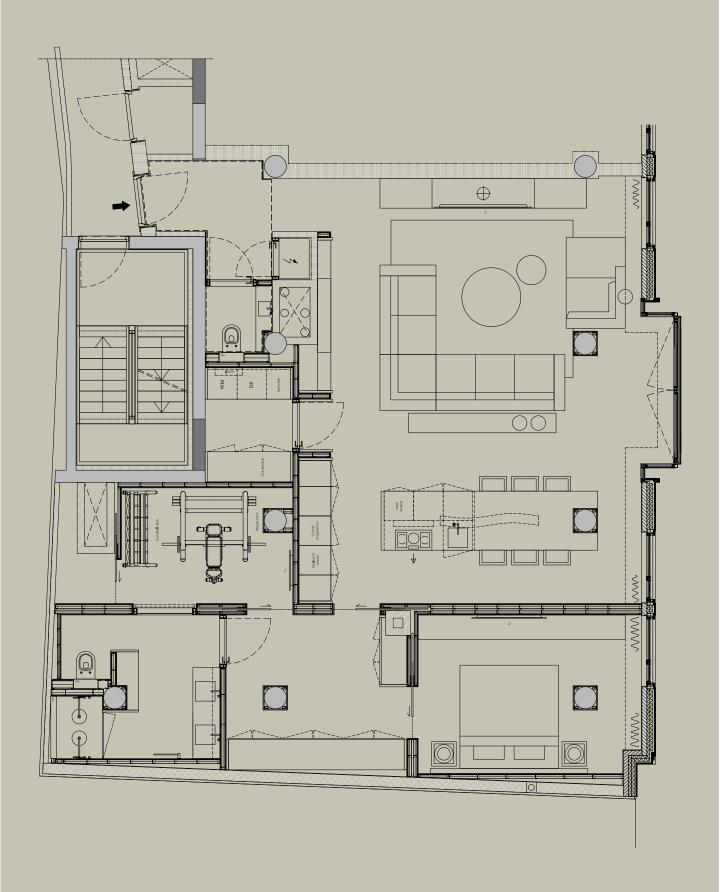

#### **CHARACTERISTICS**

| Living area        | 129 m² |
|--------------------|--------|
| Number of rooms    | 3      |
| Number of bedrooms | 1      |
| Volume             | 360 m³ |
|                    |        |

#### **PARTICULARS**

- + Located on the 4th floor
- + Entrance with cloakroom and guest toilet
- + Spacious and extremely comfortable living room
- + Very luxurious kitchen
- + Bedroom with design bathroom
- + Extra bedroom, now fitness room
- + Separate utility room
- + indoor balcony / conservatory