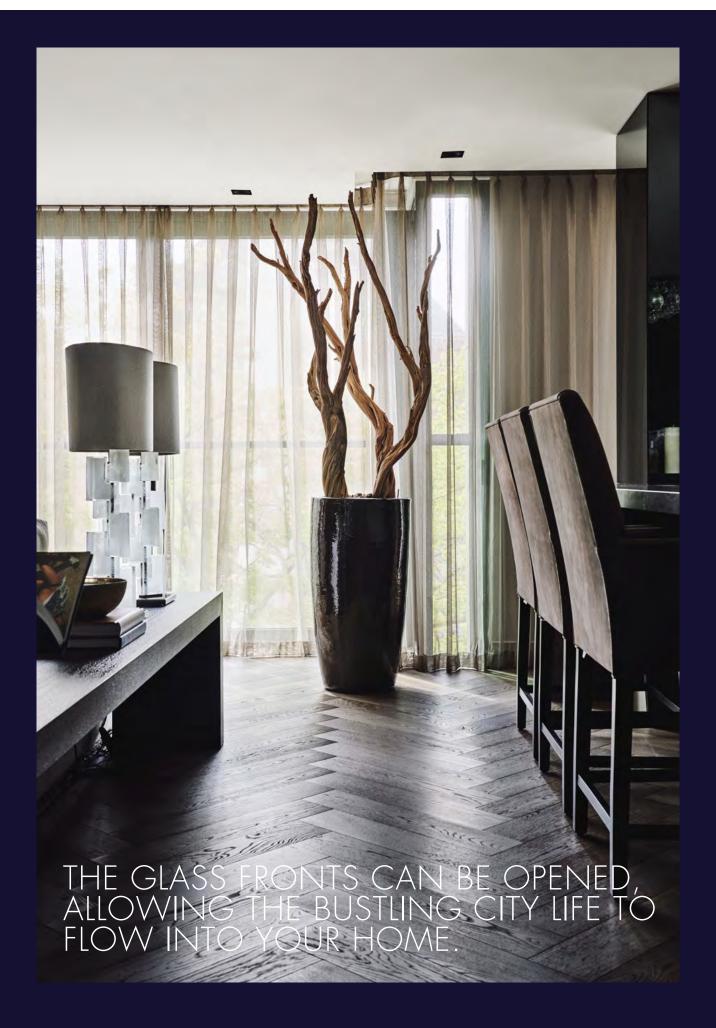

FROM THE LIVING ROOM YOU HAVE A PHENOMENAL VIEW OF DAM SQUARE. THE BAY WINDOW HAS FRENCH DOORS UP TO THE CEILING, GIVING YOU AN UNIQUE INDOOR BALCONY.

THANKS TO THE 5-STAR RESIDENTIAL SERVICES OF THE ADJACENT ANANTRA GRAND HOTEL KRASNAPOLKY, YOU DON'T EVEN HAVE TO LEAVE THE HOUSE.