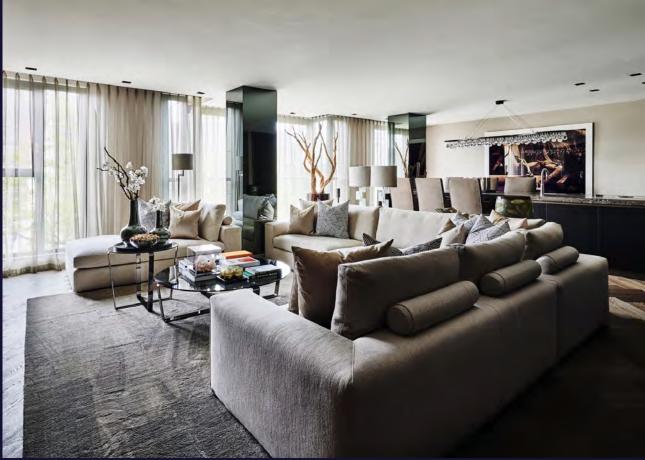

FROM THE LIVING ROOM YOU HAVE A PHENOMENAL VIEW OF DAM SQUARE. THE BAY WINDOW HAS FRENCH DOORS UP TO THE CEILING, GIVING YOU AN UNIQUE INDOOR BALCONY.

THANKS TO THE 5-STAR RESIDENTIAL SERVICES OF THE ADJACENT ANANTRA GRAND HOTEL KRASNAPOLKY, YOU DON'T EVEN HAVE TO LEAVE THE HOUSE.