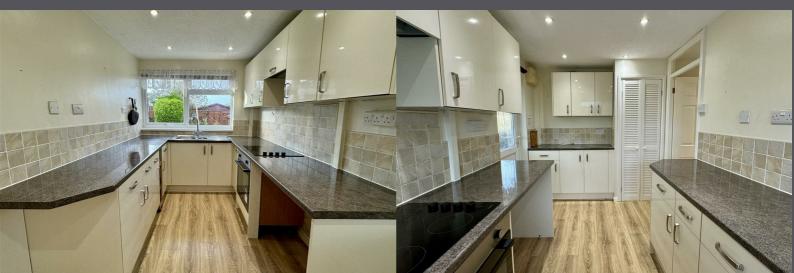

### Kitchen

13'08 x 7'03 (4.17m x 2.21m)

Fitted with a modern range of base and eye level storage units all with granite effect work surface sand tile splash backs. One and half bowl stainless steel sink and mixer tap set into work surface. Built in fan assisted electric oven. Four ring electric hob set into work surface with tile splash back, extractor hood and lighting over. Space for under counter fridge. Cupboard housing wall mounted gas combination boiler. Good quality wood effect flooring. UPVC double glazed window to rear elevation. UPVC double glazed and panelled door to side.