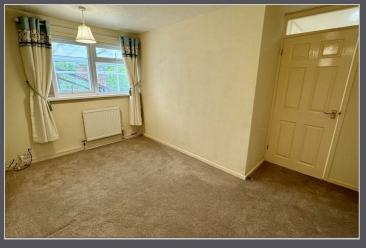

#### Bedroom One

10'11 x 10'05 (3.33m x 3.18m)

Built in wardrobe. Panelled radiator. UPVC double glazed window to front elevation.

Tel: 01291 418418

## Bedroom Two

12'09 x 10'05 max to door recess (3.89m x 3.18m max to door recess)

Built in wardrobe. Panelled radiator. UPVC double glazed window to conservatory.