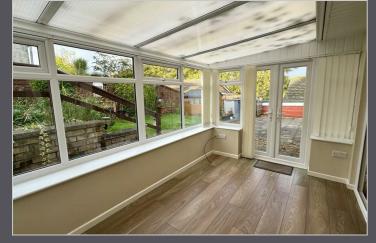

#### Conservatory

10'10 x 7'02 (3.30m x 2.18m)

Good quality wood effect flooring. Power and TV point. UPVC double glazed windows to all sides. UPVC double glazed french doors to rear garden.