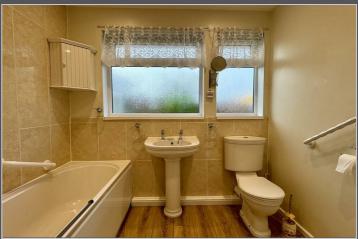

#### Bathroom

Inset spotlighting to plain ceiling. Modern white suite to include low level W.C. pedestal wash hand basin. Bath with mains fed shower over. Step in enclosure with electric shower. Part tiling to walls. Good quality wood effect flooring. Panelled radiator. Two UPVC double glazed windows to rear elevation.