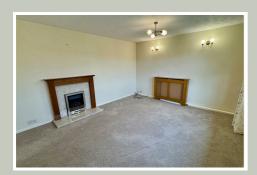

## Living Room

16'02 x 11'10 (4.93m x 3.61m)

Feature fireplace with living flame gas fire inset. Two panelled radiators. UPVC double glazed window to front elevation.