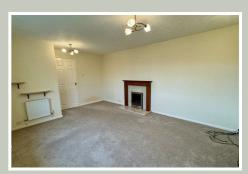

## Living Room

16'02 x 11'10 (4.93m x 3.61m)

Feature fireplace with living flame gas fire inset. Two panelled radiators. UPVC double glazed window to front elevation.