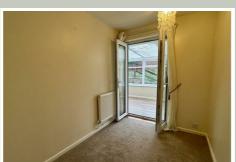

#### Conservatory

10'10 x 7'02 (3.30m x 2.18m)

Good quality wood effect flooring. Power and TV point. UPVC double glazed windows to all sides. UPVC double glazed french doors to rear garden.