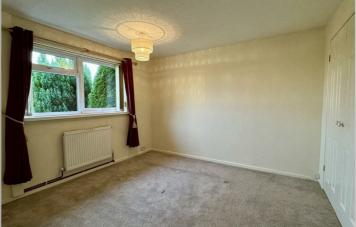

#### Bedroom One

10'11 x 10'05 (3.33m x 3.18m)

Built in wardrobe. Panelled radiator. UPVC double glazed window to front elevation.

Tel: 01291 418418

## Bedroom Two

12'09 x 10'05 max to door recess (3.89m x 3.18m max to door recess)

Built in wardrobe. Panelled radiator. UPVC double glazed window to conservatory.