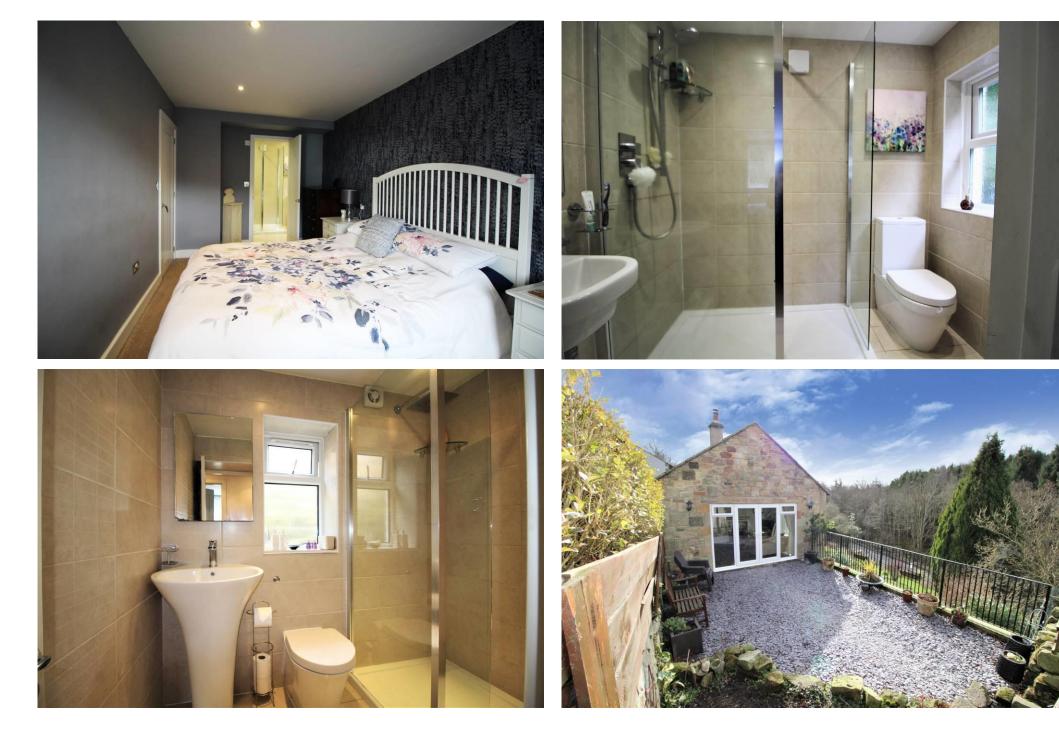

The accommodation comprises of a large sitting room with picture window overlooking the garden and French doors opening out onto a side patio. There is a feature inglenook fireplace with wood burning stove and exposed timber beams. The contemporary style kitchen/diner has integrated appliances including an induction hob with hood over, oven and microwave, slimline dishwasher and fridge/freezer. The kitchen has a door leading out onto another patio area with views over the garden. The master bedroom has an en-suite shower room/wc, and there are two further double bedrooms, one of which has a fitted wardrobe. There is a family shower room large walk-in shower, wash hand basin and wc. A separate utility room provides storage, as well as plumbing for a washing machine and space for a tumble dryer.

Externally, the property benefits from a large terraced garden with lawns and mature shrubs, as well as views over the woodland beyond, with two separate patio areas suitable for alfresco dining. A two storey single garage, with storage underneath, as well as a long block paved driveway for parking.