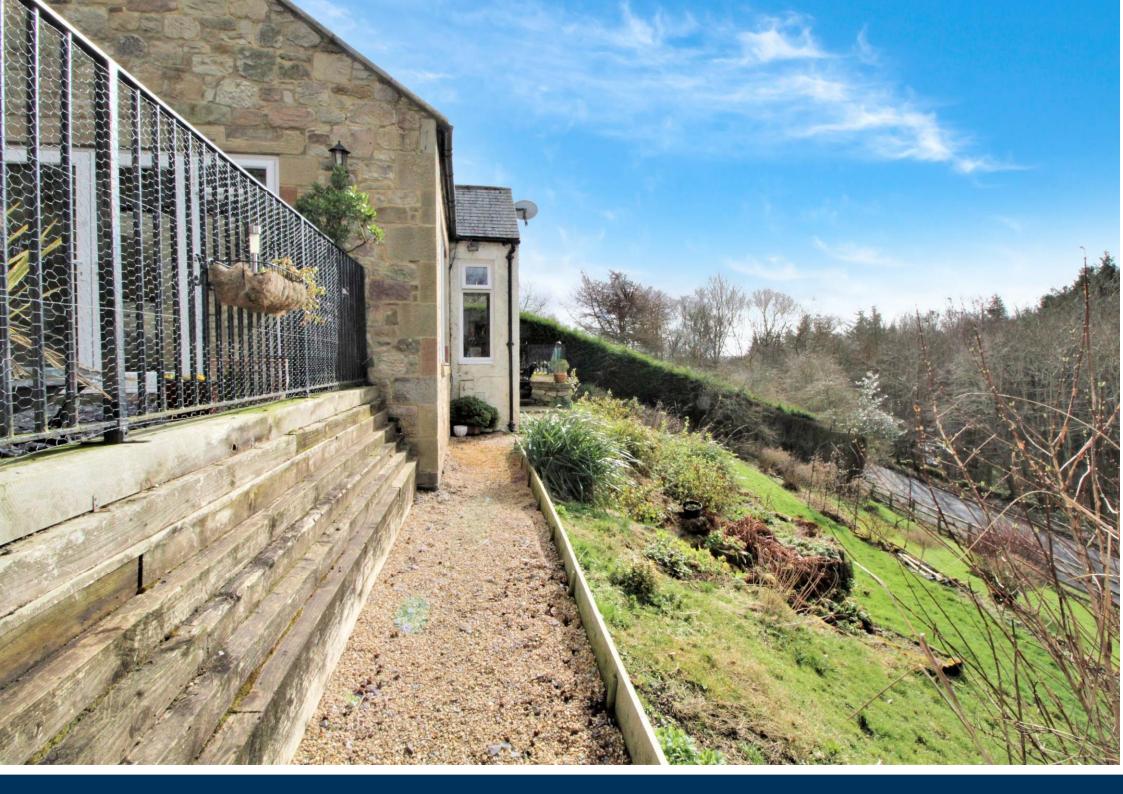

Externally, the property benefits from a large terraced garden with lawns and mature shrubs, as well as views over the woodland beyond, with two separate patio areas suitable for alfresco dining. A two storey single garage, with storage underneath, as well as a long block paved driveway for parking.