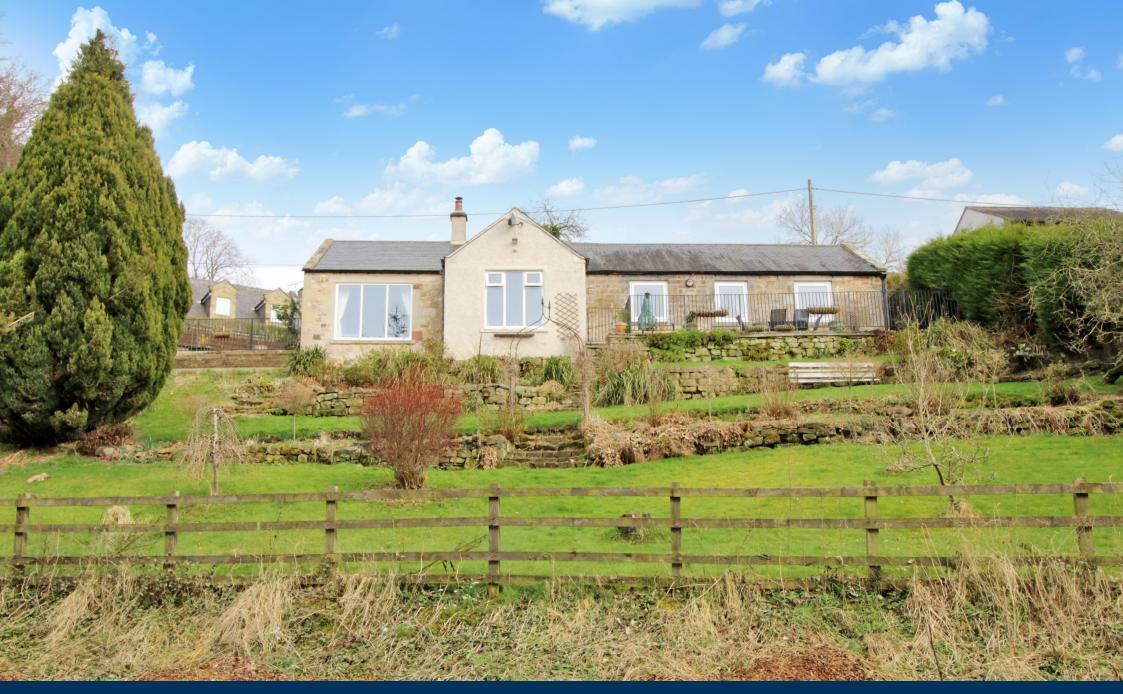

# Dove Cottage, 2 The Terrace Eglingham, Alnwick Northumberland NE66 2UA Guide Price : £400,000

A beautiful detached bungalow nestled in the popular, yet tranquil, village of Eglingham. The village is set in a rural conservation area amongst the rolling countryside but is less than 10 miles away from the market towns of Alnwick and Wooler.

- Detached stone-built bungalow
- Three bedrooms
- Master bedroom with en-suite
- Set in a rural conservation area
- Traditional and contemporary features
- Pretty terraced garden
- Secure off street parking
- Energy efficiency rating E (39)

#### DESCRIPTION

An opportunity to acquire a beautiful detached bungalow nestled in the popular, yet tranquil, village of Eglingham. The property is within a short distance from the A697 leading to Newcastle and Edinburgh, as well as less than 10 miles away from the market towns of Alnwick, to the south, and Wooler, to the North. The property is immaculately presented and boasts traditional features such as exposed beams and an inglenook fireplace as well as spacious, light rooms with large windows and French doors, providing an abundance of light and perfectly suited to contemporary living.

Externally, the property benefits from a large terraced garden with lawns and mature shrubs, as well as views over the woodland beyond, with two separate patio areas suitable for alfresco dining. A two storey single garage, with storage underneath, as well as a long block paved driveway for parking.