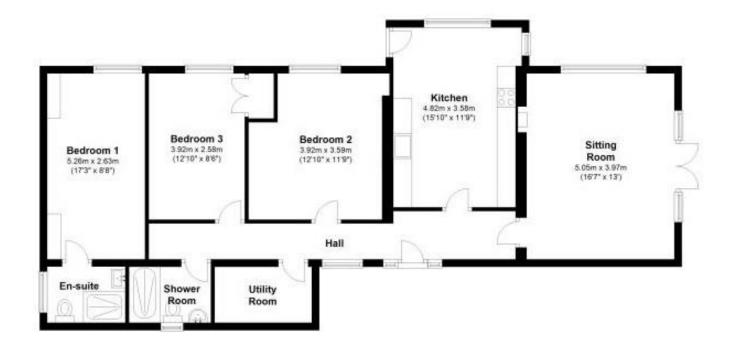

# Dove Cottage, 2 The Terrace, Eglingham, Northumberland, NE66 2UA

Total area: approx. 101.9 sq. metres (1096.4 sq. feet) Not to scale. For identification only

**IMPORTANT NOTE**: Consumer Protection from Unfair Trading Regulations 2008 and the Business Protection from Misleading Marketing Regulations 2008: We endeavour to make our sales particulars accurate and reliable. They should be considered as general guidance only and do not constitute all or any part of the contract. None of the services, fittings and equipment have been tested. Measurements, where given, are approximate and for descriptive purposes only. Boundaries cannot be guaranteed and must be checked by solicitors prior to exchange of contracts. Prospective buyers and their advisers should satisfy themselves as to the facts, and before arranging an inspection, availability. Further information on points of particular importance can be provided. No person in the employment of YoungsRPS (NE) Ltd has any authority to make or give any representation or warranty whatever in relation to this property.