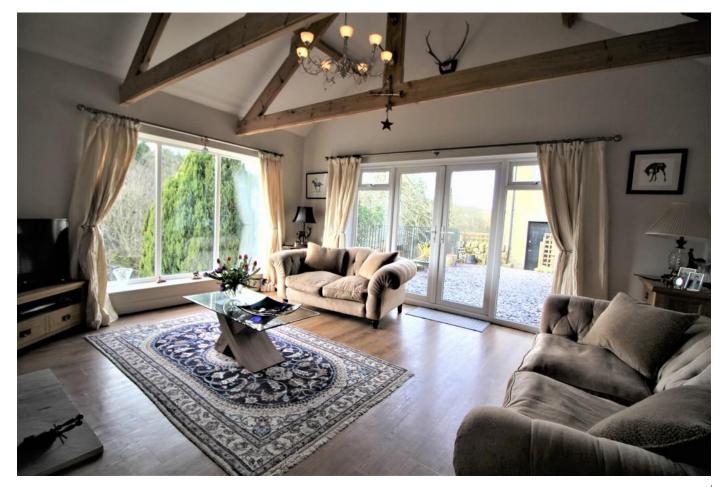

#### DESCRIPTION

An opportunity to acquire a beautiful detached bungalow nestled in the popular, yet tranquil, village of Eglingham. The property is within a short distance from the A697 leading to Newcastle and Edinburgh, as well as less than 10 miles away from the market towns of Alnwick, to the south, and Wooler, to the North. The property is immaculately presented and boasts traditional features such as exposed beams and an inglenook fireplace as well as spacious, light rooms with large windows and French doors, providing an abundance of light and perfectly suited to contemporary living.

The accommodation comprises of a large sitting room with picture window overlooking the garden and French doors opening out onto a side patio. There is a feature inglenook fireplace with wood burning stove and exposed timber beams. The contemporary style kitchen/diner has integrated appliances including an induction hob with hood over, oven and microwave, slimline dishwasher and fridge/freezer. The kitchen has a door leading out onto another patio area with views over the garden. The master bedroom has an en-suite shower room/wc, and there are two further double bedrooms, one of which has a fitted wardrobe. There is a family shower room large walk-in shower, wash hand basin and wc. A separate utility room provides storage, as well as plumbing for a washing machine and space for a tumble dryer.