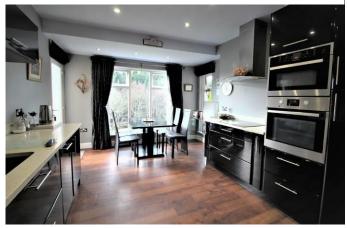

The accommodation comprises of a large sitting room with picture window overlooking the garden and French doors opening out onto a side patio. There is a feature inglenook fireplace with wood burning stove and exposed timber beams. The contemporary style kitchen/diner has integrated appliances including an induction hob with hood over, oven and microwave, slimline dishwasher and fridge/freezer. The kitchen has a door leading out onto another patio area with views over the garden. The master bedroom has an en-suite shower room/wc, and there are two further double bedrooms, one of which has a fitted wardrobe. There is a family shower room large walk-in shower, wash hand basin and wc. A separate utility room provides storage, as well as plumbing for a washing machine and space for a tumble dryer.