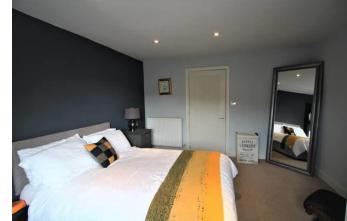

The accommodation comprises of a large sitting room with picture window overlooking the garden and French doors opening out onto a side patio. There is a feature inglenook fireplace with wood burning stove and exposed timber beams. The contemporary style kitchen/diner has integrated appliances including an induction hob with hood over, oven and microwave, slimline dishwasher and fridge/freezer. The kitchen has a door leading out onto another patio area with views over the garden. The master bedroom has an en-suite shower room/wc, and there are two further double bedrooms, one of which has a fitted wardrobe. There is a family shower room large walk-in shower, wash hand basin and wc. A separate utility room provides storage, as well as plumbing for a washing machine and space for a tumble dryer.