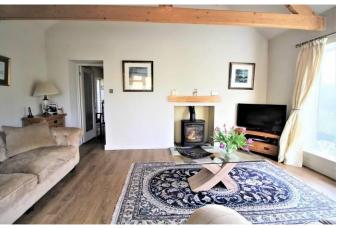

The accommodation comprises of a large sitting room with picture window overlooking the garden and French doors opening out onto a side patio. There is a feature inglenook fireplace with wood burning stove and exposed timber beams. The contemporary style kitchen/diner has integrated appliances including an induction hob with hood over, oven and microwave, slimline dishwasher and fridge/freezer. The kitchen has a door leading out onto another patio area with views over the garden. The master bedroom has an en-suite shower room/wc, and there are two further double bedrooms, one of which has a fitted wardrobe. There is a family shower room large walk-in shower, wash hand basin and wc. A separate utility room provides storage, as well as plumbing for a washing machine and space for a tumble dryer.