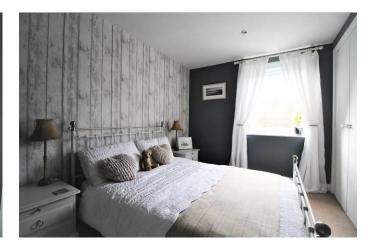

The accommodation comprises of a large sitting room with picture window overlooking the garden and French doors opening out onto a side patio. There is a feature inglenook fireplace with wood burning stove and exposed timber beams. The contemporary style kitchen/diner has integrated appliances including an induction hob with hood over, oven and microwave, slimline dishwasher and fridge/freezer. The kitchen has a door leading out onto another patio area with views over the garden. The master bedroom has an en-suite shower room/wc, and there are two further double bedrooms, one of which has a fitted wardrobe. There is a family shower room large walk-in shower, wash hand basin and wc. A separate utility room provides storage, as well as plumbing for a washing machine and space for a tumble dryer.