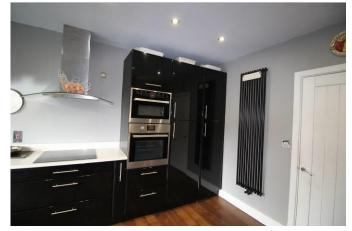

The accommodation comprises of a large sitting room with picture window overlooking the garden and French doors opening out onto a side patio. There is a feature inglenook fireplace with wood burning stove and exposed timber beams. The contemporary style kitchen/diner has integrated appliances including an induction hob with hood over, oven and microwave, slimline dishwasher and fridge/freezer. The kitchen has a door leading out onto another patio area with views over the garden. The master bedroom has an en-suite shower room/wc, and there are two further double bedrooms, one of which has a fitted wardrobe. There is a family shower room large walk-in shower, wash hand basin and wc. A separate utility room provides storage, as well as plumbing for a washing machine and space for a tumble dryer.