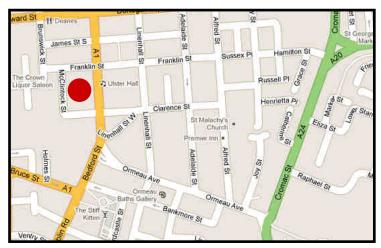

#### Location

Bedford Square is a relatively new development located on Bedford Street, in the heart of Belfast City Centre. The location affords excellent access to the motorway network and the main arterial routes through Belfast. Donegall Square and the central business district is a 2 minute walk.

## **Description**

The subject spaces are located within the basement car park of the development, which is accessed off McClintock Street. The site is secured by remote access barriers, CCTV and routine security patrols.