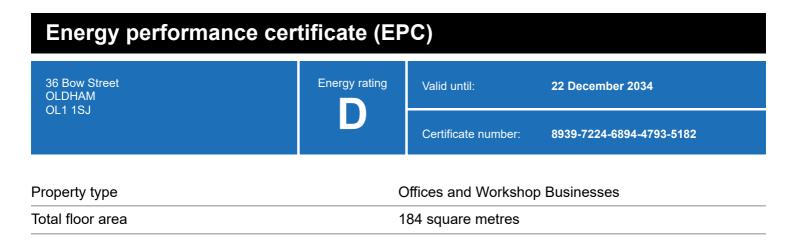

### **Energy rating and score**

This property's energy rating is D.

Properties get a rating from A+ (best) to G (worst) and a score.

The better the rating and score, the lower your property's carbon emissions are likely to be.

# Breakdown of this property's energy performance

| Main heating fuel                          | Natural Gas                     |
|--------------------------------------------|---------------------------------|
| Building environment                       | Heating and Natural Ventilation |
| Assessment level                           | 3                               |
| Building emission rate (kgCO2/m2 per year) | 25.82                           |
| Primary energy use (kWh/m2 per year)       | 162                             |