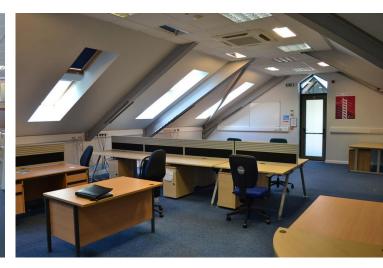

Located in a high quality business centre this top floor office offers outstanding accommodation and views across the local area.

With flexible accommodation options there are offices which can be reconfigured to split the existing open plan office area to create smaller office suites.

With options from 425 Sq Ft to approximately 4,300 Sq Ft.

There are six potential suites available:

Suite A = Approx I450 Sq Ft - £17,000/PA

B = Approx 550 Sq Ft - £8,250/PA

C = Approx 550 Sq Ft - £8,250/PA