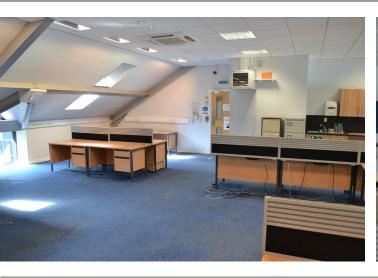

Located in a high quality business centre this top floor office offers outstanding accommodation and views across the local area.

With flexible accommodation options there are offices which can be reconfigured to split the existing open plan office area to create smaller office suites.

With options from 425 Sq Ft to approximately 4,300 Sq Ft.

There are six potential suites available:

Suite A = Approx I450 Sq Ft - £17,000/PA

B = Approx 550 Sq Ft - £8,250/PA

C = Approx 550 Sq Ft - £8,250/PA