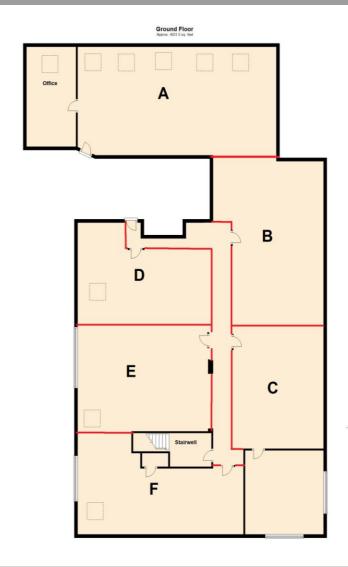

With options from 425 Sq Ft to approximately 4,300 Sq Ft.

There are six potential suites available:

Suite A = Approx I450 Sq Ft - £17,000/PA

B = Approx 550 Sq Ft - £8,250/PA

C = Approx 550 Sq Ft - £8,250/PA

D = Approx 425 Sq Ft - £6,375/PA

E = Approx 450 Sq Ft - £6,750/PA

F = Approx 576 Sq Ft - £8,500/PA

RATES: Through enquiries with the Valuation Office Agency website it is noted that the property attracts a Rateable Value in the 2010 Ratings List of £22,000 Please note the Rateable Value is not what you pay.