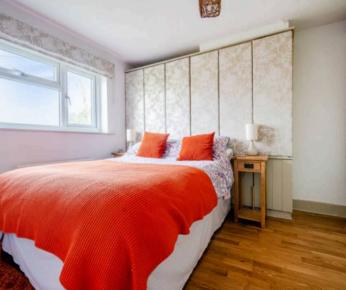

The winding stairwell leads to the first-floor landing with access to all three double bedrooms and family bathroom. Bedroom one has a dressing area with built-in wardrobes and a modern en-suite fitted with a w.c, basin unit with storage under and a double-width walk-in shower unit. Bedroom three has built-in storage units and is currently being used as a study, with views across the countryside, this could be the ideal space for those working from home.