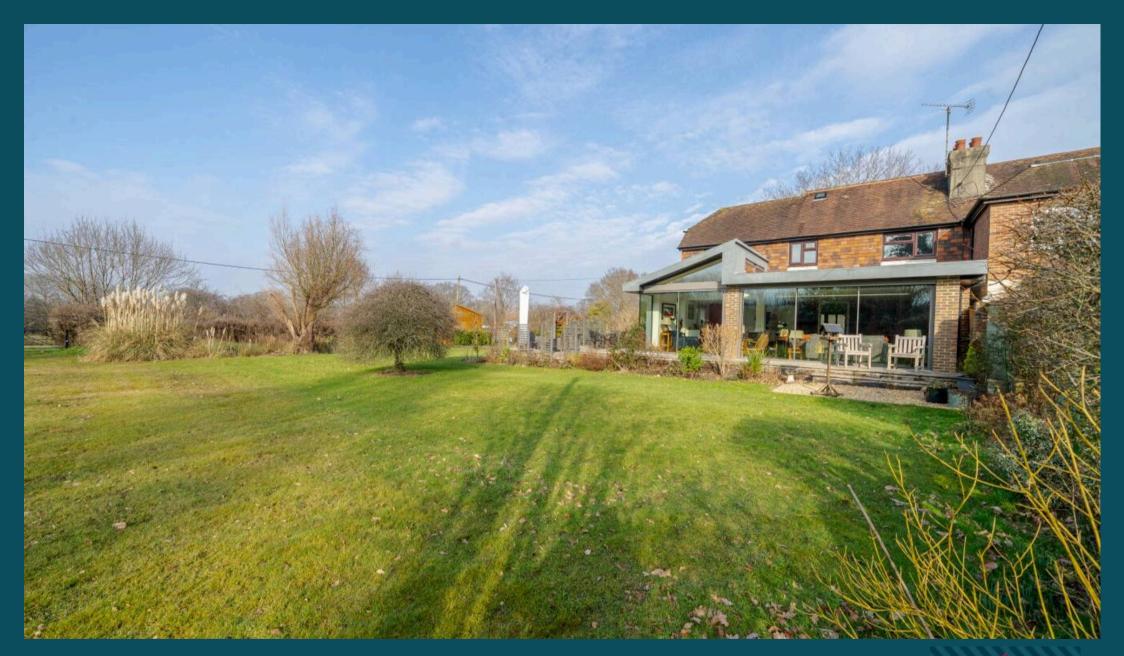

Located in a gorgeous, semi-rural location, this property is set in a stunning plot of around ¾ of an acre with mature gardens, mainly laid to lawn with trees, flower beds and raised flower beds. A generous patio area, around the rear of the house, is the perfect space for alfresco dining & entertaining. This home also benefits from a summer house and double detached garage, both have power & lighting. There is a 19'3 x 11,11 shed, and a separate area for parking.

## Garden

3/4 of an acre with shed and summerhouse (with power & lighting)