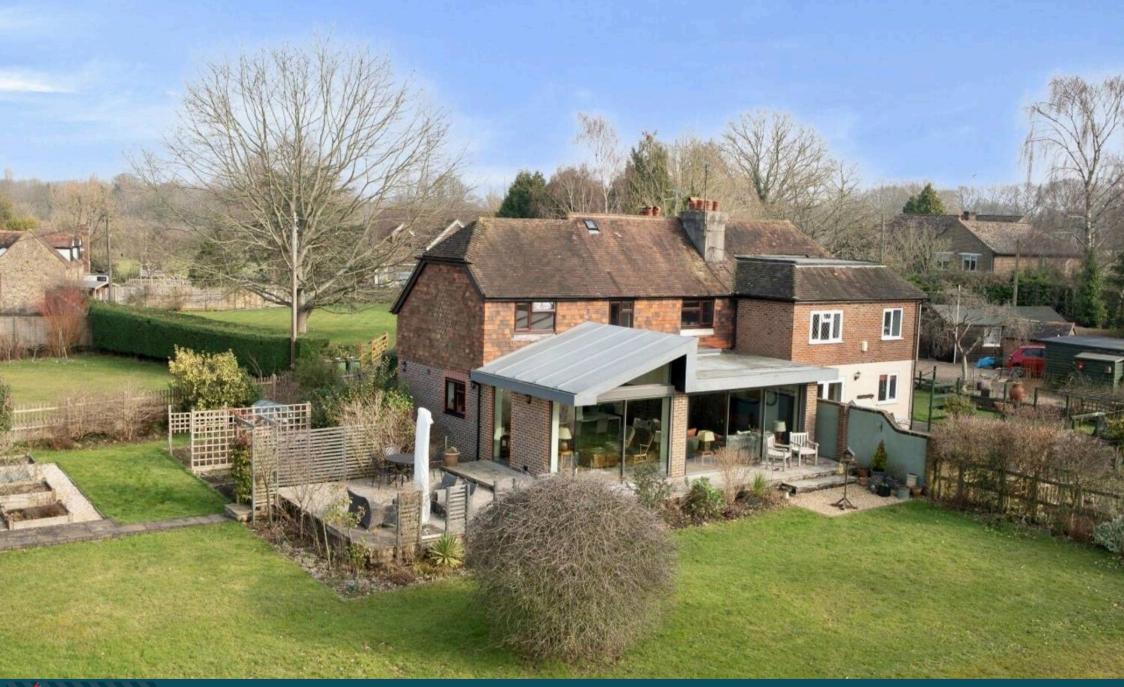

## 1 Stall House Cottage

North Heath, Pulborough

A semi-detached cottage situated on a mature plot of around ¾ of an acre, with detached garage. Located in the semi-rural hamlet of North Heath near to Pulborough with mainline railway station. Council Tax band: F

- THREE DOUBLE BEDROOMS
- OPEN PLAN KITCHEN/DINING/FAMILY ROOM
- TWO BATH/SHOWER ROOMS
- 3/4 OF AN ACRE GARDENS
- DETACHED GARAGE
- SEMI-RURAL LOCATION

A charming, semi-detached cottage situated on a mature plot of around ¾ of an acre, with a detached garage and countryside views. Located in the semi-rural hamlet of North Heath area, near Pulborough, offering shops and a mainline railway station.

Located in a gorgeous, semi-rural location, this property is set in a stunning plot of around ¾ of an acre with mature gardens, mainly laid to lawn with trees, flower beds and raised flower beds. A generous patio area, around the rear of the house, is the perfect space for alfresco dining & entertaining. This home also benefits from a summer house and double detached garage, both have power & lighting. There is a 19'3 x 11,11 shed, and a separate area for parking.