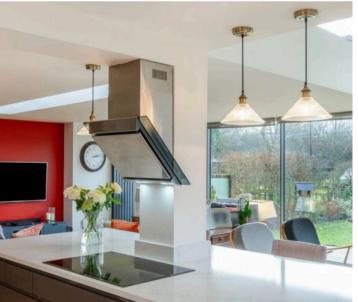

Located to the front of the property, the sitting room is a cosy space including a feature fireplace with wood burner, solid wood mantel and brick surround. This home has been extended to create a stunning kitchen/dining/family room at the rear, flooded with natural light from full-height windows and a striking lantern roof, and finished with solidwood flooring. The kitchen has been fitted with a variety of modern, glossy units including a central island. Appliances include split level double oven, ceramic hob with extractor over, and integrated dishwasher & fridge/freezer. The attached utility room offers a useful space that includes additional units for storage and space, with plumbing for a washing machine & dryer.