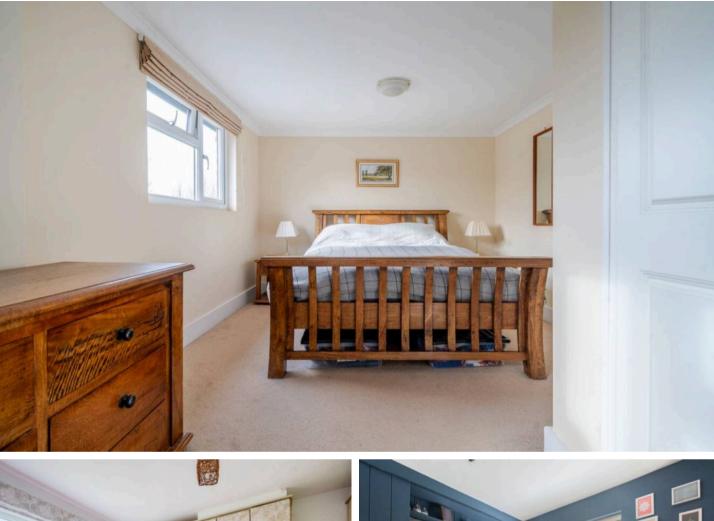

The winding stairwell leads to the first-floor landing with access to all three double bedrooms and family bathroom. Bedroom one has a dressing area with built-in wardrobes and a modern en-suite fitted with a w.c, basin unit with storage under and a double-width walk-in shower unit. Bedroom three has built-in storage units and is currently being used as a study, with views across the countryside, this could be the ideal space for those working from home.