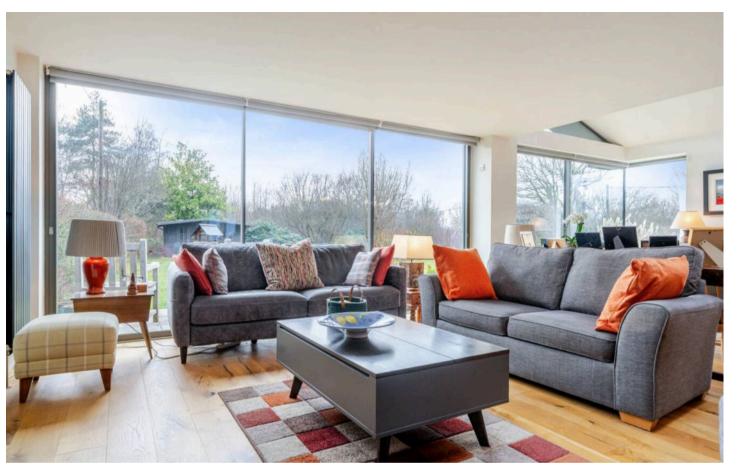

Located to the front of the property, the sitting room is a cosy space including a feature fireplace with wood burner, solid wood mantel and brick surround. This home has been extended to create a stunning kitchen/dining/family room at the rear, flooded with natural light from full-height windows and a striking lantern roof, and finished with solidwood flooring. The kitchen has been fitted with a variety of modern, glossy units including a central island. Appliances include split level double oven, ceramic hob with extractor over, and integrated dishwasher & fridge/freezer. The attached utility room offers a useful space that includes additional units for storage and space, with plumbing for a washing machine & dryer.