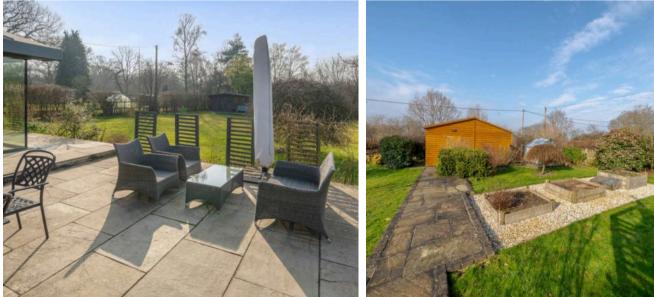

Located in a gorgeous, semi-rural location, this property is set in a stunning plot of around ¾ of an acre with mature gardens, mainly laid to lawn with trees, flower beds and raised flower beds. A generous patio area, around the rear of the house, is the perfect space for alfresco dining & entertaining. This home also benefits from a summer house and double detached garage, both have power & lighting. There is a 19'3 x 11,11 shed, and a separate area for parking.

## Garden

3/4 of an acre with shed and summerhouse (with power & lighting)