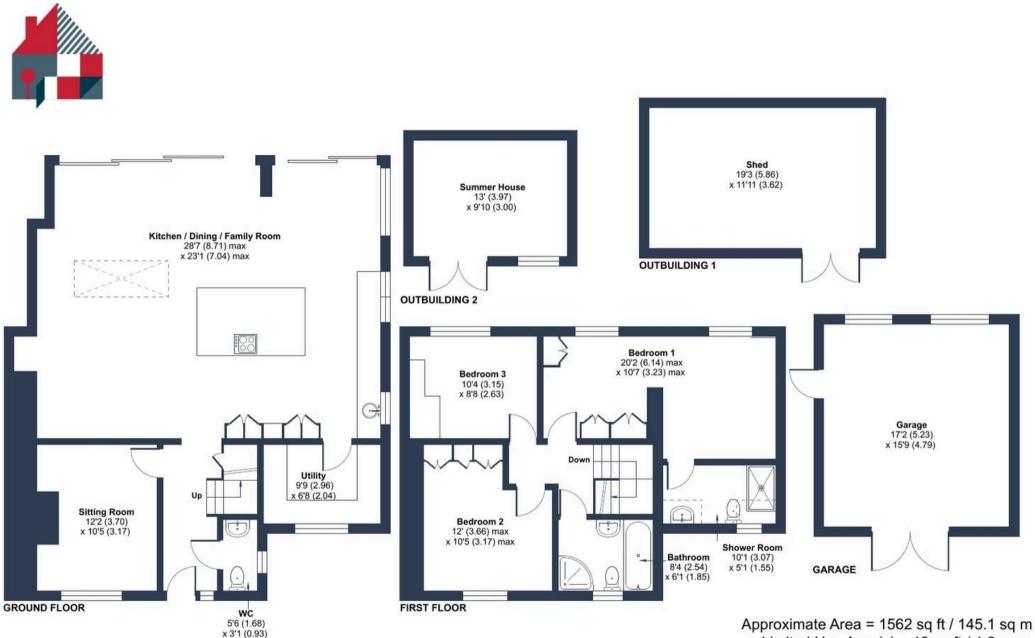

## GARAGE

Single Garage

Detached garage with power & lighting

**OFF STREET** 

4 Parking Spaces

Additional area of land, suitable for off-road parking.

Approximate Area = 1562 sq ft / 145.1 sq m Limited Use Area(s) = 13 sq ft / 1.2 sq m Garage = 270 sq ft / 25 sq m Outbuilding = 356 sq ft / 33 sq m Total = 2201 sq ft / 204.3 sq m For identification only - Not to scale