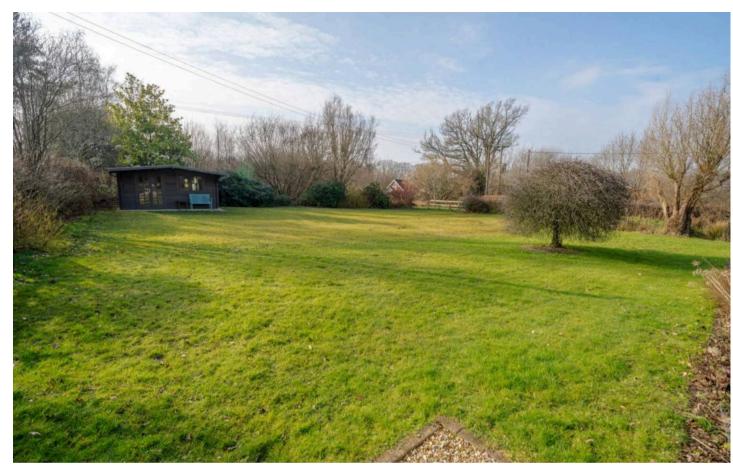

Located in a gorgeous, semi-rural location, this property is set in a stunning plot of around ¾ of an acre with mature gardens, mainly laid to lawn with trees, flower beds and raised flower beds. A generous patio area, around the rear of the house, is the perfect space for alfresco dining & entertaining. This home also benefits from a summer house and double detached garage, both have power & lighting. There is a 19'3 x 11,11 shed, and a separate area for parking.

## Garden

3/4 of an acre with shed and summerhouse (with power & lighting)