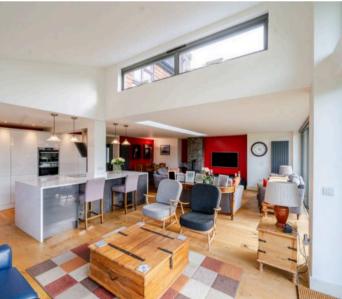

Located to the front of the property, the sitting room is a cosy space including a feature fireplace with wood burner, solid wood mantel and brick surround. This home has been extended to create a stunning kitchen/dining/family room at the rear, flooded with natural light from full-height windows and a striking lantern roof, and finished with solidwood flooring. The kitchen has been fitted with a variety of modern, glossy units including a central island. Appliances include split level double oven, ceramic hob with extractor over, and integrated dishwasher & fridge/freezer. The attached utility room offers a useful space that includes additional units for storage and space, with plumbing for a washing machine & dryer.