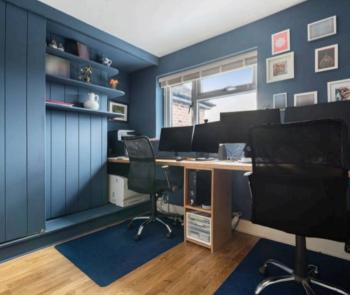

The winding stairwell leads to the first-floor landing with access to all three double bedrooms and family bathroom. Bedroom one has a dressing area with built-in wardrobes and a modern en-suite fitted with a w.c, basin unit with storage under and a double-width walk-in shower unit. Bedroom three has built-in storage units and is currently being used as a study, with views across the countryside, this could be the ideal space for those working from home.