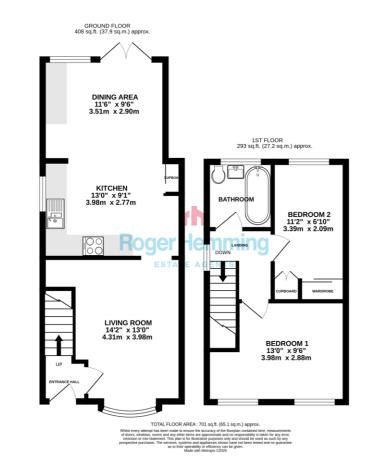

## Roger Hemming ESTATE AGENTS

TYPE Semi-Detached House

BEDROOMS

**RECEPTION ROOMS** 

BATHROOMS

OUTSIDE Enclosed Rear Garden

PARKING

HEATING Gas Central Heating,

#### **ROGER HEMMING'S VIEW...**

If you're perhaps looking for your first home, one that offers stylish living space with two bedrooms, this extended semi could be just what you're after! It's beautifully presented throughout and is clearly a muchloved modern home. The gas centrally heated and uPVC double-glazed property has a traditional entrance hall leading to the principal rooms. There's a well-proportioned living room at the front with pale wood-laminate flooring, to the rear is a wonderful fitted kitchen and dining area. The large kitchen has quality high-gloss white units with plenty of storage and working space, there's a ceramic sink & drainer, and the oven, hob & hood are included in the sale. Both bedrooms are upstairs and bedroom two has built-in wardrobes. The attractive bathroom has a contemporary white suite with a shower over the bath.

#### OUTSIDE

"There's no doubt that the kitchen is the USP of this property. It's lovely and it's certainly the hub of this much-loved home. The present owners have clearly looked after the property, it really is very impressive!

yourself.

68 Roman Way has a low-maintenance enclosed rear garden with an astroturf lawn, a full-width patio area and a useful shed and store. There's off-road parking immediately to the front of the house and also down