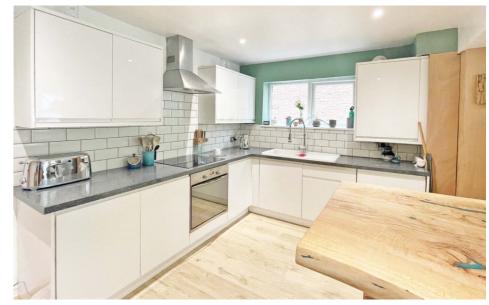

## property sharing experts

A member of Property Sharing Experts www.propertysharingexperts.com

This is an impressive modern two bedroom house that's been carefully extended and it provides stylish and well-presented living space. It has a comfortable living room, a smart fitted kitchen-diner and an attractive bathroom with a white suite.

#### **ROGER HEMMING'S VIEW...**

If you're perhaps looking for your first home, one that offers stylish living space with two bedrooms, this extended semi could be just what you're after! It's beautifully presented throughout and is clearly a muchloved modern home. The gas centrally heated and uPVC double-glazed property has a traditional entrance hall leading to the principal rooms. There's a well-proportioned living room at the front with pale wood-laminate flooring, to the rear is a wonderful fitted kitchen and dining area. The large kitchen has quality high-gloss white units with plenty of storage and working space, there's a ceramic sink & drainer, and the oven, hob & hood are included in the sale. Both bedrooms are upstairs and bedroom two has built-in wardrobes. The attractive bathroom has a contemporary white suite with a shower over the bath.