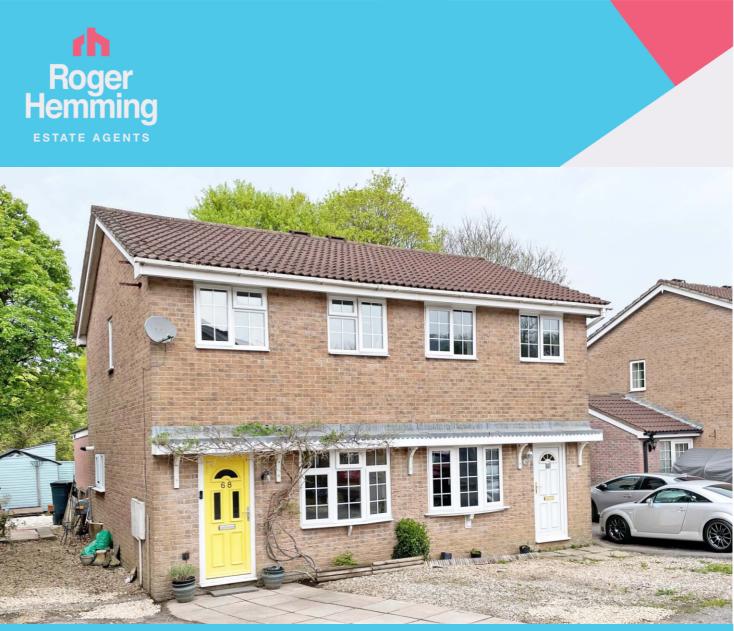

## **68 ROMAN WAY HONITON EX14 1PT**

£235,000 freehold

## Roger Hemming ESTATE AGENTS

TYPE Semi-Detached House

BEDROOMS

**RECEPTION ROOMS** 

BATHROOMS

OUTSIDE Enclosed Rear Garden

PARKING

HEATING Gas Central Heating,

yourself.

68 Roman Way has a low-maintenance enclosed rear garden with an astroturf lawn, a full-width patio area and a useful shed and store. There's off-road parking immediately to the front of the house and also down