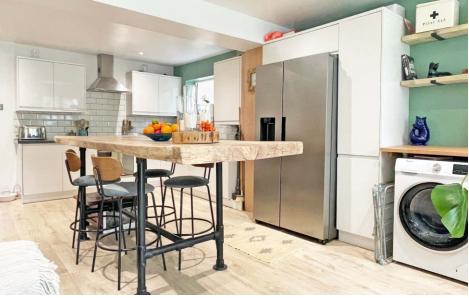

## property sharing experts

A member of Property Sharing Experts www.propertysharingexperts.com

This is an impressive modern two bedroom house that's been carefully extended and it provides stylish and well-presented living space. It has a comfortable living room, a smart fitted kitchen-diner and an attractive bathroom with a white suite.

#### **ROGER HEMMING'S VIEW...**

If you're perhaps looking for your first home, one that offers stylish living space with two bedrooms, this extended semi could be just what you're after! It's beautifully presented throughout and is clearly a muchloved modern home. The gas centrally heated and uPVC double-glazed property has a traditional entrance hall leading to the principal rooms. There's a well-proportioned living room at the front with pale wood-laminate flooring, to the rear is a wonderful fitted kitchen and dining area. The large kitchen has quality high-gloss white units with plenty of storage and working space, there's a ceramic sink & drainer, and the oven, hob & hood are included in the sale. Both bedrooms are upstairs and bedroom two has built-in wardrobes. The attractive bathroom has a contemporary white suite with a shower over the bath.

#### OUTSIDE

"There's no doubt that the kitchen is the USP of this property. It's lovely and it's certainly the hub of this much-loved home. The present owners have clearly looked after the property, it really is very impressive!