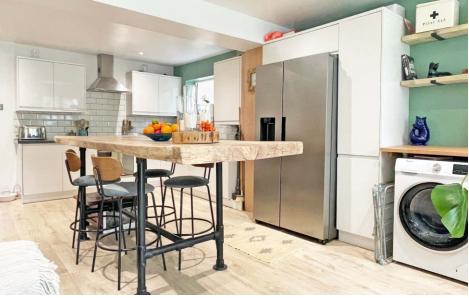

#### **ROGER HEMMING'S VIEW...**

If you're perhaps looking for your first home, one that offers stylish living space with two bedrooms, this extended semi could be just what you're after! It's beautifully presented throughout and is clearly a muchloved modern home. The gas centrally heated and uPVC double-glazed property has a traditional entrance hall leading to the principal rooms. There's a well-proportioned living room at the front with pale wood-laminate flooring, to the rear is a wonderful fitted kitchen and dining area. The large kitchen has quality high-gloss white units with plenty of storage and working space, there's a ceramic sink & drainer, and the oven, hob & hood are included in the sale. Both bedrooms are upstairs and bedroom two has built-in wardrobes. The attractive bathroom has a contemporary white suite with a shower over the bath.

#### OUTSIDE

"There's no doubt that the kitchen is the USP of this property. It's lovely and it's certainly the hub of this much-loved home. The present owners have clearly looked after the property, it really is very impressive!