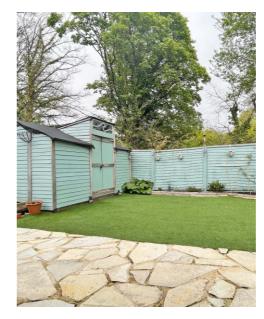

yourself.

68 Roman Way has a low-maintenance enclosed rear garden with an astroturf lawn, a full-width patio area and a useful shed and store. There's off-road parking immediately to the front of the house and also down