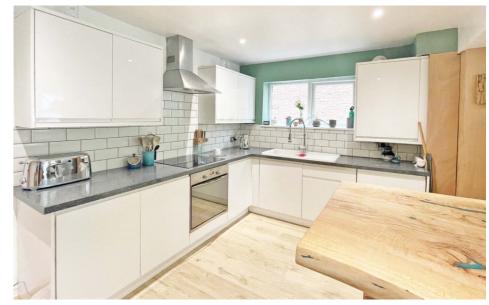

#### **ROGER HEMMING'S VIEW...**

If you're perhaps looking for your first home, one that offers stylish living space with two bedrooms, this extended semi could be just what you're after! It's beautifully presented throughout and is clearly a muchloved modern home. The gas centrally heated and uPVC double-glazed property has a traditional entrance hall leading to the principal rooms. There's a well-proportioned living room at the front with pale wood-laminate flooring, to the rear is a wonderful fitted kitchen and dining area. The large kitchen has quality high-gloss white units with plenty of storage and working space, there's a ceramic sink & drainer, and the oven, hob & hood are included in the sale. Both bedrooms are upstairs and bedroom two has built-in wardrobes. The attractive bathroom has a contemporary white suite with a shower over the bath.