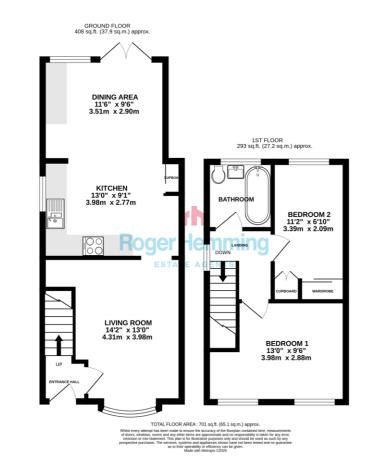

## Roger Hemming ESTATE AGENTS

TYPE Semi-Detached House

BEDROOMS

**RECEPTION ROOMS** 

BATHROOMS

OUTSIDE Enclosed Rear Garden

PARKING

HEATING Gas Central Heating,

#### **ROGER HEMMING'S VIEW...**

If you're perhaps looking for your first home, one that offers stylish living space with two bedrooms, this extended semi could be just what you're after! It's beautifully presented throughout and is clearly a muchloved modern home. The gas centrally heated and uPVC double-glazed property has a traditional entrance hall leading to the principal rooms. There's a well-proportioned living room at the front with pale wood-laminate flooring, to the rear is a wonderful fitted kitchen and dining area. The large kitchen has quality high-gloss white units with plenty of storage and working space, there's a ceramic sink & drainer, and the oven, hob & hood are included in the sale. Both bedrooms are upstairs and bedroom two has built-in wardrobes. The attractive bathroom has a contemporary white suite with a shower over the bath.