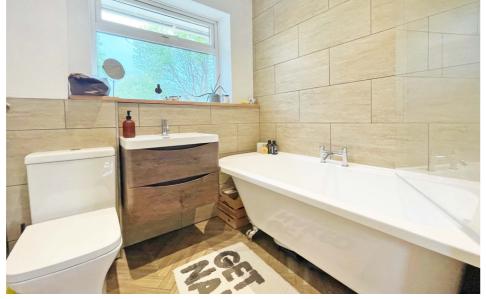

#### **ROGER HEMMING'S VIEW...**

If you're perhaps looking for your first home, one that offers stylish living space with two bedrooms, this extended semi could be just what you're after! It's beautifully presented throughout and is clearly a muchloved modern home. The gas centrally heated and uPVC double-glazed property has a traditional entrance hall leading to the principal rooms. There's a well-proportioned living room at the front with pale wood-laminate flooring, to the rear is a wonderful fitted kitchen and dining area. The large kitchen has quality high-gloss white units with plenty of storage and working space, there's a ceramic sink & drainer, and the oven, hob & hood are included in the sale. Both bedrooms are upstairs and bedroom two has built-in wardrobes. The attractive bathroom has a contemporary white suite with a shower over the bath.