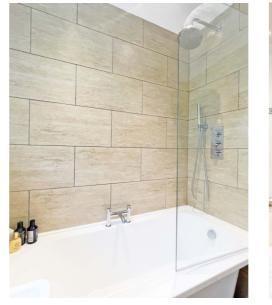

#### **ROGER HEMMING'S VIEW...**

If you're perhaps looking for your first home, one that offers stylish living space with two bedrooms, this extended semi could be just what you're after! It's beautifully presented throughout and is clearly a muchloved modern home. The gas centrally heated and uPVC double-glazed property has a traditional entrance hall leading to the principal rooms. There's a well-proportioned living room at the front with pale wood-laminate flooring, to the rear is a wonderful fitted kitchen and dining area. The large kitchen has quality high-gloss white units with plenty of storage and working space, there's a ceramic sink & drainer, and the oven, hob & hood are included in the sale. Both bedrooms are upstairs and bedroom two has built-in wardrobes. The attractive bathroom has a contemporary white suite with a shower over the bath.