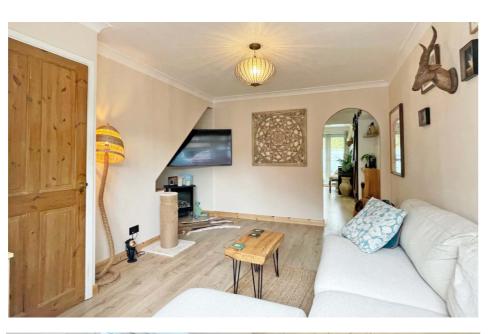

#### **ROGER HEMMING'S VIEW...**

If you're perhaps looking for your first home, one that offers stylish living space with two bedrooms, this extended semi could be just what you're after! It's beautifully presented throughout and is clearly a muchloved modern home. The gas centrally heated and uPVC double-glazed property has a traditional entrance hall leading to the principal rooms. There's a well-proportioned living room at the front with pale wood-laminate flooring, to the rear is a wonderful fitted kitchen and dining area. The large kitchen has quality high-gloss white units with plenty of storage and working space, there's a ceramic sink & drainer, and the oven, hob & hood are included in the sale. Both bedrooms are upstairs and bedroom two has built-in wardrobes. The attractive bathroom has a contemporary white suite with a shower over the bath.