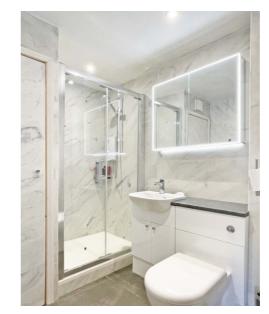

**BATHROOMS** 

Shower Roon

OUTSIDE

Communal Gardens

**PARKING** 

Resident Parking

**HEATING** 

Digital Electric Heating, uPVC Double-Glazing

# **ROGER HEMMING'S VIEW...**

This very impressive two bedroom retirement flat occupies a quiet first floor position at the rear of the popular Kings Gardens development.

The current owners have carefully upgraded the well-proportioned living space and it now provides stylish modern accommodation with digital electric heating and uPVC double-glazed windows. It's been beautifully decorated, there's a smart new kitchen with plenty of storage space and the integrated appliances are included in the sale. The flat has a comfortable living room with a useful dining area and bedroom 1 has fitted wardrobes. There's a wonderful new shower room with a built-in laundry cupboard and washing machine.