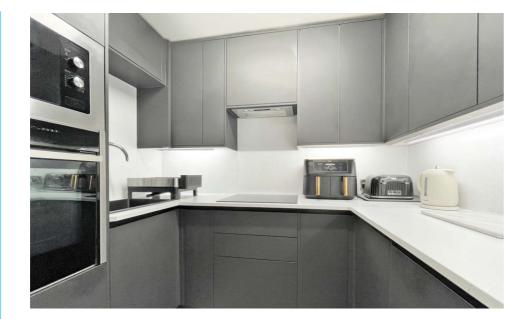

# **ROGER HEMMING'S VIEW...**

This very impressive two bedroom retirement flat occupies a quiet first floor position at the rear of the popular Kings Gardens development.

The current owners have carefully upgraded the well-proportioned living space and it now provides stylish modern accommodation with digital electric heating and uPVC double-glazed windows. It's been beautifully decorated, there's a smart new kitchen with plenty of storage space and the integrated appliances are included in the sale. The flat has a comfortable living room with a useful dining area and bedroom 1 has fitted wardrobes. There's a wonderful new shower room with a built-in laundry cupboard and washing machine.