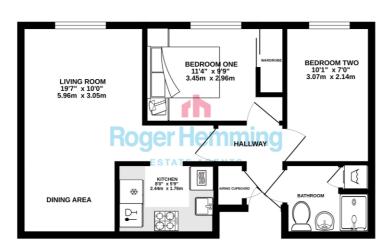

# **ROGER HEMMING'S VIEW...**

This very impressive two bedroom retirement flat occupies a quiet first floor position at the rear of the popular Kings Gardens development.

The current owners have carefully upgraded the well-proportioned living space and it now provides stylish modern accommodation with digital electric heating and uPVC double-glazed windows. It's been beautifully decorated, there's a smart new kitchen with plenty of storage space and the integrated appliances are included in the sale. The flat has a comfortable living room with a useful dining area and bedroom 1 has fitted wardrobes. There's a wonderful new shower room with a built-in laundry cupboard and washing machine.