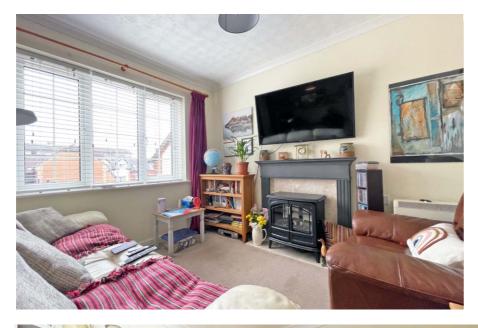

### **ROGER HEMMING'S VIEW...**

This is an impressive freehold cottage-style retirement property on one of the town's most popular developments for the over 55s. The living space is electrically heated and uPVC double glazed and it provides comfortable and well-planned living space at a sensible price. There's an entrance hall leading through to the living-room, which has a feature fireplace and a handy dining area. This leads through to a rear hallway and a useful cloakroom. The accommodation has a smart modern kitchen with plenty of storage and working space. Upstairs are two bedrooms, a double with built-in wardrobes and a single, there's also a modern bathroom with a step-in shower. This is a good looking and well-designed home, we think it's great value for money. Our sellers are ready to move, so contact us now to view!