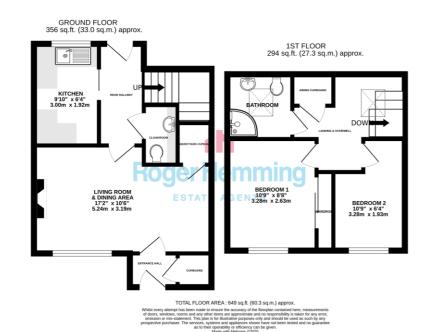

£140,000

freehold

**ESTATE AGENTS** 

TYPE

Terraced Retirement Cottage

BEDROOMS

**RECEPTION ROOMS** 

- 1

**BATHROOMS** 

Shower Room & Cloakroom

**OUTSIDE** 

Communal Gardens

**PARKING** 

Carport Parking

HEATING

Electric Heating

### **ROGER HEMMING'S VIEW...**

This is an impressive freehold cottage-style retirement property on one of the town's most popular developments for the over 55s. The living space is electrically heated and uPVC double glazed and it provides comfortable and well-planned living space at a sensible price. There's an entrance hall leading through to the living-room, which has a feature fireplace and a handy dining area. This leads through to a rear hallway and a useful cloakroom. The accommodation has a smart modern kitchen with plenty of storage and working space. Upstairs are two bedrooms, a double with built-in wardrobes and a single, there's also a modern bathroom with a step-in shower. This is a good looking and well-designed home, we think it's great value for money. Our sellers are ready to move, so contact us now to view!