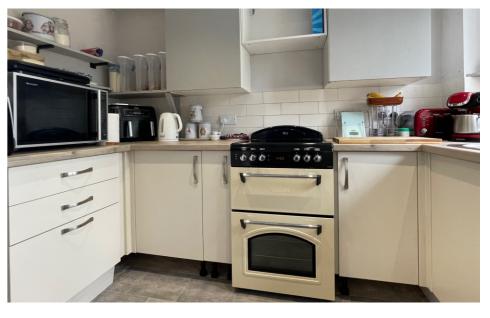

### **ROGER HEMMING'S VIEW...**

This is an impressive freehold cottage-style retirement property on one of the town's most popular developments for the over 55s. The living space is electrically heated and uPVC double glazed and it provides comfortable and well-planned living space at a sensible price. There's an entrance hall leading through to the living-room, which has a feature fireplace and a handy dining area. This leads through to a rear hallway and a useful cloakroom. The accommodation has a smart modern kitchen with plenty of storage and working space. Upstairs are two bedrooms, a double with built-in wardrobes and a single, there's also a modern bathroom with a step-in shower. This is a good looking and well-designed home, we think it's great value for money. Our sellers are ready to move, so contact us now to view!