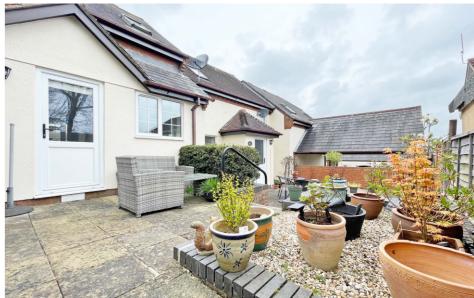

#### **OUTSIDE**

To the rear of 9 Tremaine Close is an easily maintained communal garden and patio area, ideal for sitting out during fine weather. The development has visitor car parking and No 9 has it's own covered parking area close by.