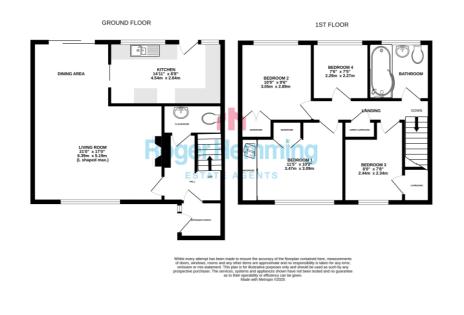

# Roger Hemming ESTATE AGENTS

TYPE Terraced House

BEDROOMS

**RECEPTION ROOMS** 

BATHROOMS

OUTSIDE Front & Rear Gardens

PARKING

HEATING Gas Central Heating,

### **ROGER HEMMING'S VIEW...**

Best described as tardis-like, this well-proportioned family home was so much larger than we were expecting, it's just brilliant. The bright and airy living space is gas centrally heated and uPVC doubleglazed and it's commanding position provides far reaching views towards the hills. It would be perfect for a young family as it has an entrance hall with a cloakroom, a spacious living room with a dining area and a large modern fitted kitchen with plenty of storage and working space. Upstairs are four bedrooms, two doubles with built-in wardrobes and two good-sized singles. There's also an attractive bathroom with a white suite and a shower over the bath.