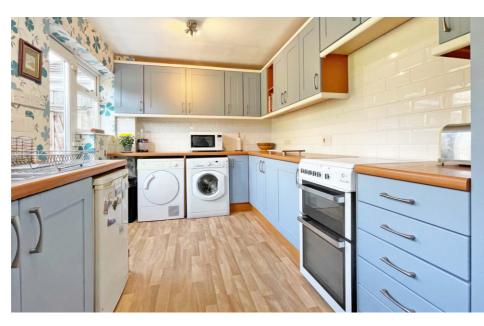

### **ROGER HEMMING'S VIEW...**

Best described as tardis-like, this well-proportioned family home was so much larger than we were expecting, it's just brilliant. The bright and airy living space is gas centrally heated and uPVC doubleglazed and it's commanding position provides far reaching views towards the hills. It would be perfect for a young family as it has an entrance hall with a cloakroom, a spacious living room with a dining area and a large modern fitted kitchen with plenty of storage and working space. Upstairs are four bedrooms, two doubles with built-in wardrobes and two good-sized singles. There's also an attractive bathroom with a white suite and a shower over the bath.