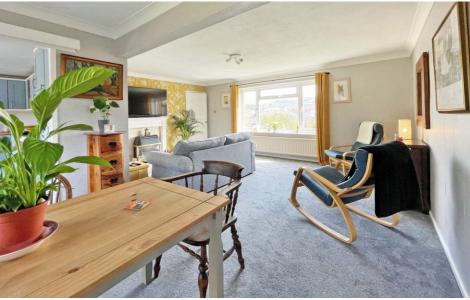

### **ROGER HEMMING'S VIEW...**

Best described as tardis-like, this well-proportioned family home was so much larger than we were expecting, it's just brilliant. The bright and airy living space is gas centrally heated and uPVC doubleglazed and it's commanding position provides far reaching views towards the hills. It would be perfect for a young family as it has an entrance hall with a cloakroom, a spacious living room with a dining area and a large modern fitted kitchen with plenty of storage and working space. Upstairs are four bedrooms, two doubles with built-in wardrobes and two good-sized singles. There's also an attractive bathroom with a white suite and a shower over the bath.