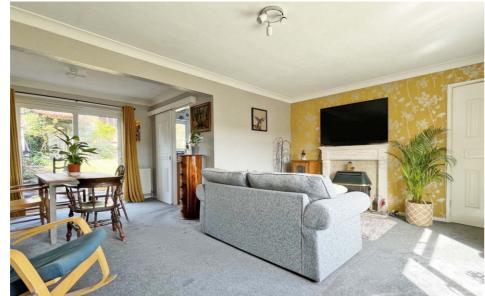

### **ROGER HEMMING'S VIEW...**

Best described as tardis-like, this well-proportioned family home was so much larger than we were expecting, it's just brilliant. The bright and airy living space is gas centrally heated and uPVC doubleglazed and it's commanding position provides far reaching views towards the hills. It would be perfect for a young family as it has an entrance hall with a cloakroom, a spacious living room with a dining area and a large modern fitted kitchen with plenty of storage and working space. Upstairs are four bedrooms, two doubles with built-in wardrobes and two good-sized singles. There's also an attractive bathroom with a white suite and a shower over the bath.