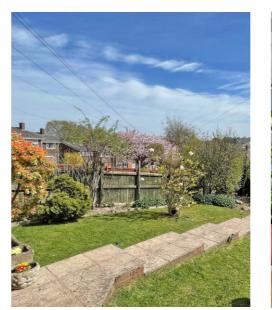

### OUTSIDE

"A great part of our job is that we sometimes get to see a property that simply amazės us as soon as we walk through the front door and this is certainly the case with this one. It's huge!"

2 Rosemount Close occupies a good-sized plot, with neat lawned front and rear gardens. The rear garden has a full-width patio and a handy seating area, ideal for outdoor entertaining during fine weather. There's a garage in a nearby block and a parking space for three cars immediately in front of the house.