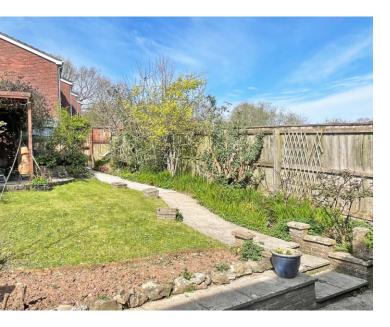

### OUTSIDE

"A great part of our job is that we sometimes get to see a property that simply amazės us as soon as we walk through the front door and this is certainly the case with this one. It's huge!"

2 Rosemount Close occupies a good-sized plot, with neat lawned front and rear gardens. The rear garden has a full-width patio and a handy seating area, ideal for outdoor entertaining during fine weather. There's a garage in a nearby block and a parking space for three cars immediately in front of the house.