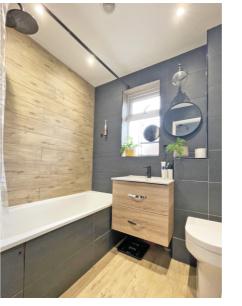

### **ROGER HEMMING'S VIEW...**

This well-proportioned and gas centrally heated family home has uPVC double-glazing and there are guality floor-coverings throughout. The bright and stylish accommodation has a traditional entrance hall leading to the principal rooms. There's a comfortable living room with a woodburning stove and this leads through to a good-sized modern kitchen-dining room with several integrated appliances and a handy area for a dining table and chairs. There's plenty of storage space, and a useful feature is the large walk-in pantry which has fitted cupboards, worktops and additional shelving. There are three first-floor bedrooms, two doubles and a large single. Bedroom 1 has built in wardrobes and the third bedroom is currently used as a home office. The property has a lovely bathroom with a white suite and a monsoon shower over the