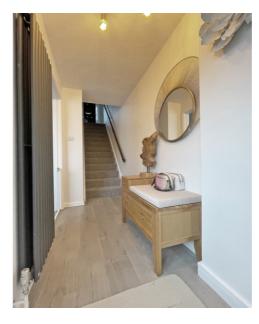

### **ROGER HEMMING'S VIEW...**

This well-proportioned and gas centrally heated family home has uPVC double-glazing and there are guality floor-coverings throughout. The bright and stylish accommodation has a traditional entrance hall leading to the principal rooms. There's a comfortable living room with a woodburning stove and this leads through to a good-sized modern kitchen-dining room with several integrated appliances and a handy area for a dining table and chairs. There's plenty of storage space, and a useful feature is the large walk-in pantry which has fitted cupboards, worktops and additional shelving. There are three first-floor bedrooms, two doubles and a large single. Bedroom 1 has built in wardrobes and the third bedroom is currently used as a home office. The property has a lovely bathroom with a white suite and a monsoon shower over the