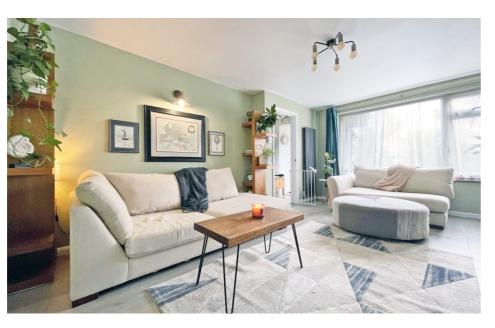

### **ROGER HEMMING'S VIEW...**

This well-proportioned and gas centrally heated family home has uPVC double-glazing and there are guality floor-coverings throughout. The bright and stylish accommodation has a traditional entrance hall leading to the principal rooms. There's a comfortable living room with a woodburning stove and this leads through to a good-sized modern kitchen-dining room with several integrated appliances and a handy area for a dining table and chairs. There's plenty of storage space, and a useful feature is the large walk-in pantry which has fitted cupboards, worktops and additional shelving. There are three first-floor bedrooms, two doubles and a large single. Bedroom 1 has built in wardrobes and the third bedroom is currently used as a home office. The property has a lovely bathroom with a white suite and a monsoon shower over the