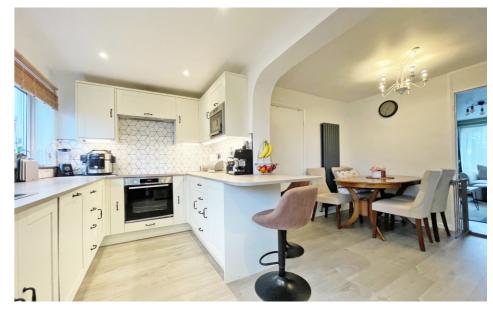

### **ROGER HEMMING'S VIEW...**

This well-proportioned and gas centrally heated family home has uPVC double-glazing and there are guality floor-coverings throughout. The bright and stylish accommodation has a traditional entrance hall leading to the principal rooms. There's a comfortable living room with a woodburning stove and this leads through to a good-sized modern kitchen-dining room with several integrated appliances and a handy area for a dining table and chairs. There's plenty of storage space, and a useful feature is the large walk-in pantry which has fitted cupboards, worktops and additional shelving. There are three first-floor bedrooms, two doubles and a large single. Bedroom 1 has built in wardrobes and the third bedroom is currently used as a home office. The property has a lovely bathroom with a white suite and a monsoon shower over the