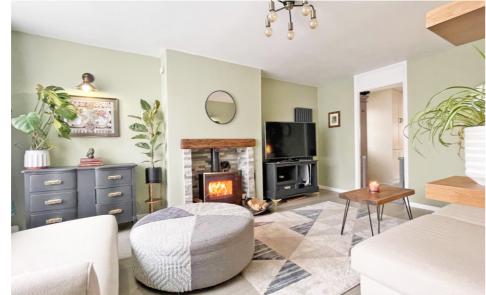

### **ROGER HEMMING'S VIEW...**

This well-proportioned and gas centrally heated family home has uPVC double-glazing and there are guality floor-coverings throughout. The bright and stylish accommodation has a traditional entrance hall leading to the principal rooms. There's a comfortable living room with a woodburning stove and this leads through to a good-sized modern kitchen-dining room with several integrated appliances and a handy area for a dining table and chairs. There's plenty of storage space, and a useful feature is the large walk-in pantry which has fitted cupboards, worktops and additional shelving. There are three first-floor bedrooms, two doubles and a large single. Bedroom 1 has built in wardrobes and the third bedroom is currently used as a home office. The property has a lovely bathroom with a white suite and a monsoon shower over the