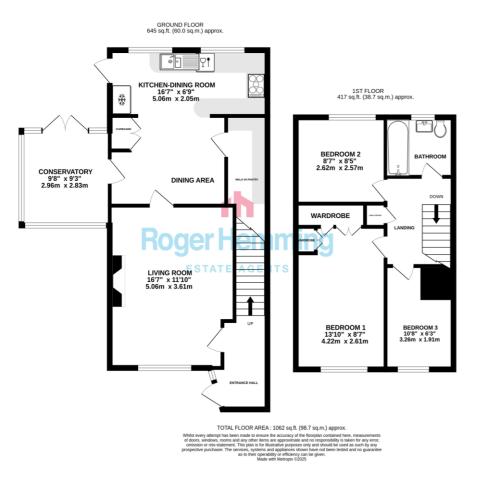

## 14 ELM TERRACE HONITON EX14 1QQ

This a very special modern house indeed, it's been extended to provide spectacular family living space and it's beautifully presented from top to bottom! It has 3 bedrooms, à large kitchen dining room and a smart living room with a woodburner.

## Roger Hemming ESTATE AGENTS

TYPE End-Terrace House

BEDROOMS

**RECEPTION ROOMS** 

BATHROOMS

OUTSIDE Front & Rear Gardens

PARKING Private Off-Road Parking

HEATING Gas Central Heating,

### **ROGER HEMMING'S VIEW...**

This well-proportioned and gas centrally heated family home has uPVC double-glazing and there are guality floor-coverings throughout. The bright and stylish accommodation has a traditional entrance hall leading to the principal rooms. There's a comfortable living room with a woodburning stove and this leads through to a good-sized modern kitchen-dining room with several integrated appliances and a handy area for a dining table and chairs. There's plenty of storage space, and a useful feature is the large walk-in pantry which has fitted cupboards, worktops and additional shelving. There are three first-floor bedrooms, two doubles and a large single. Bedroom 1 has built in wardrobes and the third bedroom is currently used as a home office. The property has a lovely bathroom with a white suite and a monsoon shower over the

### OUTSIDE

14 Elm Terrace occupies a generous level plot, with a double-glazed conservatory opening out onto a large patio area. The garden enjoys a degree of privacy and it's just perfect for entertaining and outdoor dining during fine weather. To the rear is a private off-road parking area with the space for several cars. We're hugely impressed with this modern family home and we're sure you'll be as well. Call us now to see it for yourself!