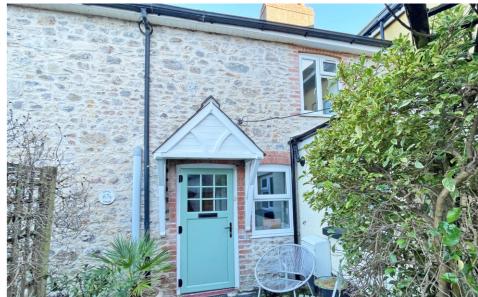

# OCTOBER COTTAGE, 33 HIGH STREET HONITON EX14 1QH

This is a surprisingly spacious town-centre cottage and there's no onward chain, which is always useful. The property has two double bedrooms, a cosy living room, a smart fitted kitchen, a cloakroom and a first-floor shower room. It really is very special!

## **ROGER HEMMING'S VIEW...**

This is a beautifully presented stone-built cottage and it occupies a quiet tucked-away spot behind Honiton's High Street

October Cottage has clearly been carefully maintained and it's just been redecorated from top to bottom. The gas centrally heated and double-glazed living space is so much larger than you might at first might imagine and many of the original period features have been retained. There's a cosy living room with handsome exposed brickwork and a woodburning stove, this leads through to a handy double-glazed conservatory. The property has a modern kitchenbreakfast room with an integral oven, hob and hood and, if you check out our photos, you'll see that the original castiron range is still in place. There's also a useful utility area and a downstairs cloakroom. The two double bedrooms are upstairs, along with a smart modern shower room.