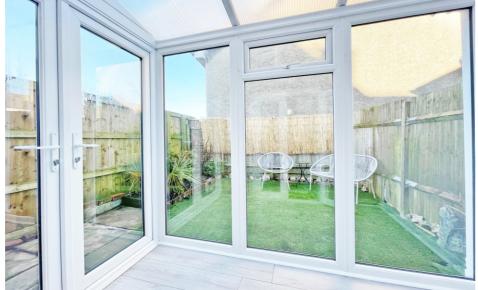

## **ROGER HEMMING'S VIEW...**

This is a beautifully presented stone-built cottage and it occupies a quiet tucked-away spot behind Honiton's High Street

October Cottage has clearly been carefully maintained and it's just been redecorated from top to bottom. The gas centrally heated and double-glazed living space is so much larger than you might at first might imagine and many of the original period features have been retained. There's a cosy living room with handsome exposed brickwork and a woodburning stove, this leads through to a handy double-glazed conservatory. The property has a modern kitchenbreakfast room with an integral oven, hob and hood and, if you check out our photos, you'll see that the original castiron range is still in place. There's also a useful utility area and a downstairs cloakroom. The two double bedrooms are upstairs, along with a smart modern shower room.

#### **OUTSIDE**

October Cottage has an easily maintained garden, it's laid with astroturf and is ideal for sitting out during fine weather. Please note that there's no on-site parking with this property, although annual permits for the town's car-parks are available from East Devon District Council.