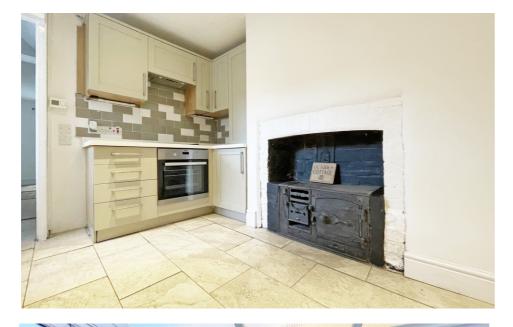

## **ROGER HEMMING'S VIEW...**

This is a beautifully presented stone-built cottage and it occupies a quiet tucked-away spot behind Honiton's High Street

October Cottage has clearly been carefully maintained and it's just been redecorated from top to bottom. The gas centrally heated and double-glazed living space is so much larger than you might at first might imagine and many of the original period features have been retained. There's a cosy living room with handsome exposed brickwork and a woodburning stove, this leads through to a handy double-glazed conservatory. The property has a modern kitchenbreakfast room with an integral oven, hob and hood and, if you check out our photos, you'll see that the original castiron range is still in place. There's also a useful utility area and a downstairs cloakroom. The two double bedrooms are upstairs, along with a smart modern shower room.