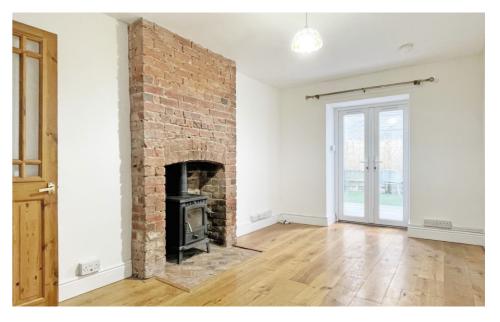

## **ROGER HEMMING'S VIEW...**

This is a beautifully presented stone-built cottage and it occupies a quiet tucked-away spot behind Honiton's High Street

October Cottage has clearly been carefully maintained and it's just been redecorated from top to bottom. The gas centrally heated and double-glazed living space is so much larger than you might at first might imagine and many of the original period features have been retained. There's a cosy living room with handsome exposed brickwork and a woodburning stove, this leads through to a handy double-glazed conservatory. The property has a modern kitchenbreakfast room with an integral oven, hob and hood and, if you check out our photos, you'll see that the original castiron range is still in place. There's also a useful utility area and a downstairs cloakroom. The two double bedrooms are upstairs, along with a smart modern shower room.