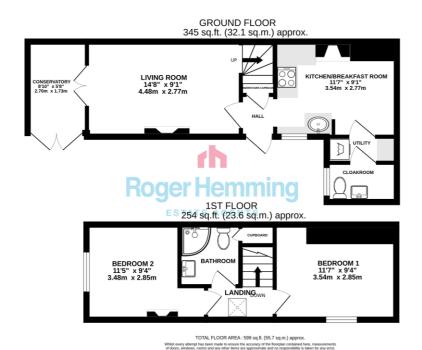

# OCTOBER COTTAGE, 33 HIGH STREET HONITON EX14 1QH

This is a surprisingly spacious town-centre cottage and there's no onward chain, which is always useful. The property has two double bedrooms, a cosy living room, a smart fitted kitchen, a cloakroom and a first-floor shower room. It really is very special!

£210,000

freehold

**ESTATE AGENTS** 

TYPE

Attached Town Cottage

BEDROOMS 2

RECEPTION ROOMS

BATHROOMS

Cloakroom & Shower Room

**OUTSIDE** 

Conservatory & Compact Garden

**PARKING** 

On-Street Parking Nearby

HEATING

Gas Central Heating, uPVC Double-Glazing

ENERGY RATING

## **ROGER HEMMING'S VIEW...**

This is a beautifully presented stone-built cottage and it occupies a quiet tucked-away spot behind Honiton's High Street

October Cottage has clearly been carefully maintained and it's just been redecorated from top to bottom. The gas centrally heated and double-glazed living space is so much larger than you might at first might imagine and many of the original period features have been retained. There's a cosy living room with handsome exposed brickwork and a woodburning stove, this leads through to a handy double-glazed conservatory. The property has a modern kitchenbreakfast room with an integral oven, hob and hood and, if you check out our photos, you'll see that the original castiron range is still in place. There's also a useful utility area and a downstairs cloakroom. The two double bedrooms are upstairs, along with a smart modern shower room.

#### **OUTSIDE**

October Cottage has an easily maintained garden, it's laid with astroturf and is ideal for sitting out during fine weather. Please note that there's no on-site parking with this property, although annual permits for the town's car-parks are available from East Devon District Council.