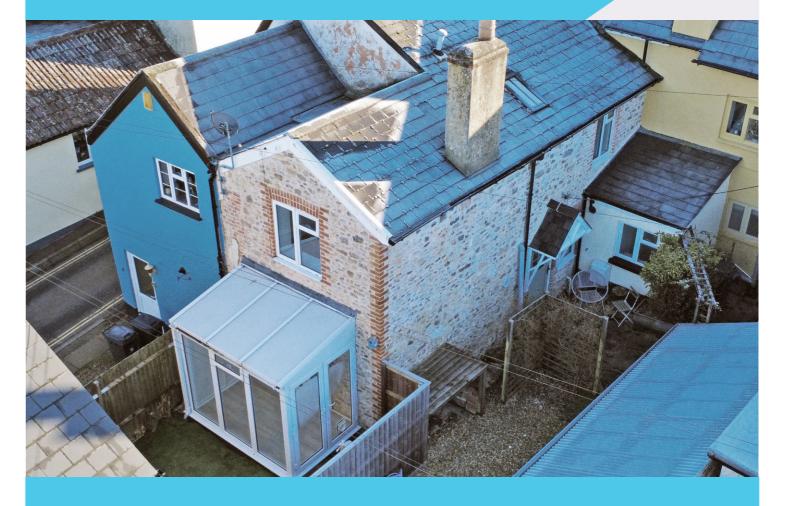

# OCTOBER COTTAGE, 33 HIGH STREET HONITON EX14 1QH

This is a surprisingly spacious town-centre cottage and there's no onward chain, which is always useful. The property has two double bedrooms, a cosy living room, a smart fitted kitchen, a cloakroom and a first-floor shower room. It really is very special!

## **ROGER HEMMING'S VIEW...**

This is a beautifully presented stone-built cottage and it occupies a quiet tucked-away spot behind Honiton's High Street

October Cottage has clearly been carefully maintained and it's just been redecorated from top to bottom. The gas centrally heated and double-glazed living space is so much larger than you might at first might imagine and many of the original period features have been retained. There's a cosy living room with handsome exposed brickwork and a woodburning stove, this leads through to a handy double-glazed conservatory. The property has a modern kitchenbreakfast room with an integral oven, hob and hood and, if you check out our photos, you'll see that the original castiron range is still in place. There's also a useful utility area and a downstairs cloakroom. The two double bedrooms are upstairs, along with a smart modern shower room.