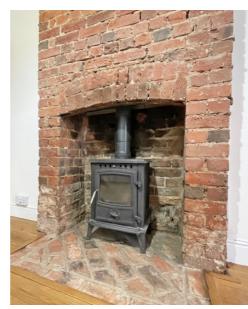

## **ROGER HEMMING'S VIEW...**

This is a beautifully presented stone-built cottage and it occupies a quiet tucked-away spot behind Honiton's High Street

October Cottage has clearly been carefully maintained and it's just been redecorated from top to bottom. The gas centrally heated and double-glazed living space is so much larger than you might at first might imagine and many of the original period features have been retained. There's a cosy living room with handsome exposed brickwork and a woodburning stove, this leads through to a handy double-glazed conservatory. The property has a modern kitchenbreakfast room with an integral oven, hob and hood and, if you check out our photos, you'll see that the original castiron range is still in place. There's also a useful utility area and a downstairs cloakroom. The two double bedrooms are upstairs, along with a smart modern shower room.