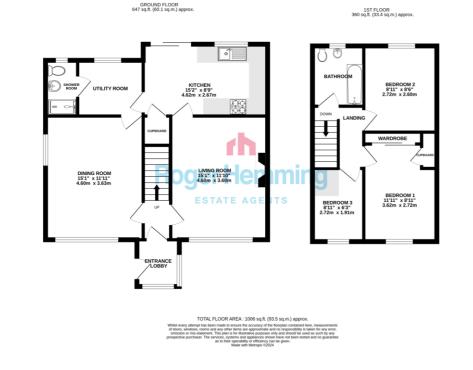

# Roger Hemming ESTATE AGENTS

TYPE End-Terraced House

BEDROOMS

**RECEPTION ROOMS** 

BATHROOMS Shower Room & Bathroom

OUTSIDE Front & Rear Gardens

PARKING

HEATING

The gas centrally-heated and double-glazed living space has been extended in the past and it has an entrance porch, a cosy living room, a handy dining room and a fitted kitchen-breakfast room with a utility room. There's also a useful downstairs shower room and loo. The accommodation has three bedrooms upstairs and a bathroom with a white suite and a shower over the bath.