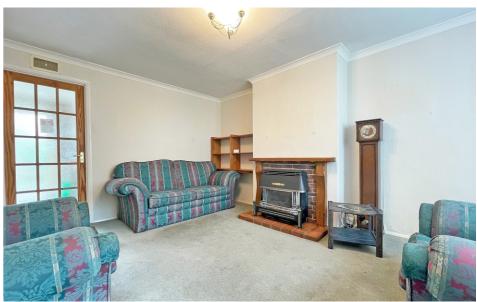

The gas centrally-heated and double-glazed living space has been extended in the past and it has an entrance porch, a cosy living room, a handy dining room and a fitted kitchen-breakfast room with a utility room. There's also a useful downstairs shower room and loo. The accommodation has three bedrooms upstairs and a bathroom with a white suite and a shower over the bath.