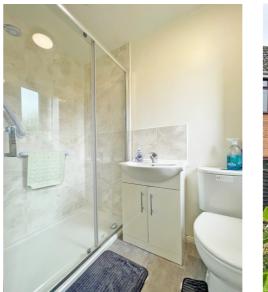

The gas centrally-heated and double-glazed living space has been extended in the past and it has an entrance porch, a cosy living room, a handy dining room and a fitted kitchen-breakfast room with a utility room. There's also a useful downstairs shower room and loo. The accommodation has three bedrooms upstairs and a bathroom with a white suite and a shower over the bath.