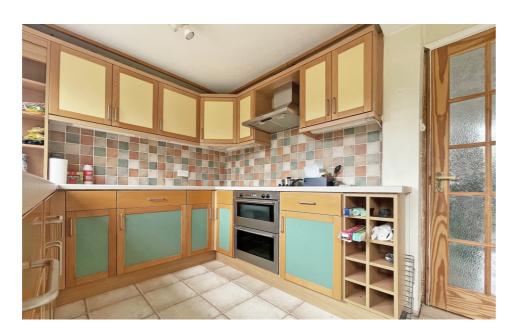

The gas centrally-heated and double-glazed living space has been extended in the past and it has an entrance porch, a cosy living room, a handy dining room and a fitted kitchen-breakfast room with a utility room. There's also a useful downstairs shower room and loo. The accommodation has three bedrooms upstairs and a bathroom with a white suite and a shower over the bath.