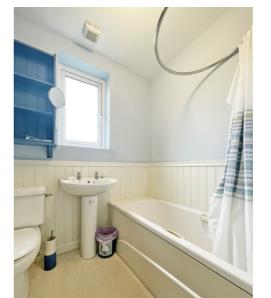

The gas centrally-heated and double-glazed living space has been extended in the past and it has an entrance porch, a cosy living room, a handy dining room and a fitted kitchen-breakfast room with a utility room. There's also a useful downstairs shower room and loo. The accommodation has three bedrooms upstairs and a bathroom with a white suite and a shower over the bath.