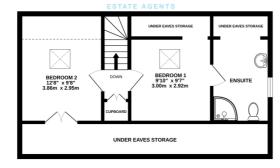

#### **SECONDARY**

**Honiton Community College** 

1ST FLOOR 487 sq.ft. (45.2 sq.m.) approx.

#### **ROGER HEMMING'S VIEW...**

Perhaps one of the best things about our job is when we get to see a property that's rather tired and we're then able to go back once it's been completely transformed and this chalet bungalow's certainly a great example of this! It's been professionally modernised and improved throughout, there's no doubt it now offers flexible and stylish living space. There's a sparkling new kitchen with several built-in appliances and this leads into a bright and well-proportioned open-plan dining room, which overlooks the rear garden. The property has a comfortable dual-aspect living room which could easily be used as a third bedroom, as there's a ground floor bathroom with a white suite and a shower over the bath. Upstairs are two double bedrooms and a new ensuite shower room and loo. The insulation has been improved and as there's no mains gas supply in the village, new and efficient high-heat retention electric heaters have been fitted. 5 Tencery Orchard has been carefully redecorated throughout and there are new quality floorcoverings too.