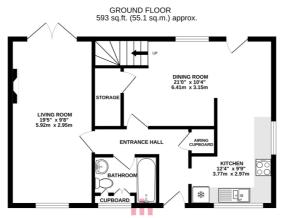

# 5 TENCERY ORCHARD DUNKESWELL EX14 4QA

This immaculate chalet-bungalow occupies a pleasant spot in the old part of the popular East Devon village of Dunkeswell. It's been professionally modernised and it offers great-value detached living space with 2/3 bedrooms and 2 bathrooms.

#### **ROGER HEMMING'S VIEW...**

Perhaps one of the best things about our job is when we get to see a property that's rather tired and we're then able to go back once it's been completely transformed and this chalet bungalow's certainly a great example of this! It's been professionally modernised and improved throughout, there's no doubt it now offers flexible and stylish living space. There's a sparkling new kitchen with several built-in appliances and this leads into a bright and well-proportioned open-plan dining room, which overlooks the rear garden. The property has a comfortable dual-aspect living room which could easily be used as a third bedroom, as there's a ground floor bathroom with a white suite and a shower over the bath. Upstairs are two double bedrooms and a new ensuite shower room and loo. The insulation has been improved and as there's no mains gas supply in the village, new and efficient high-heat retention electric heaters have been fitted. 5 Tencery Orchard has been carefully redecorated throughout and there are new quality floorcoverings too.