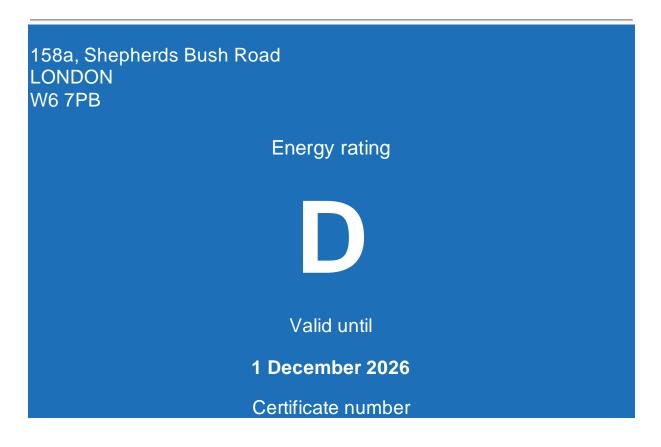

## **Energy rating and score**

This property's energy rating is D.

Net zero CO2A+ A B C D E F GUnder 0 0-25 26-50 51-75 76-100 101-125 126-150 Over 15095 D

Properties get a rating from A+ (best) to G (worst) and a score.

The better the rating and score, the lower your property's carbon emissions are likely to be.