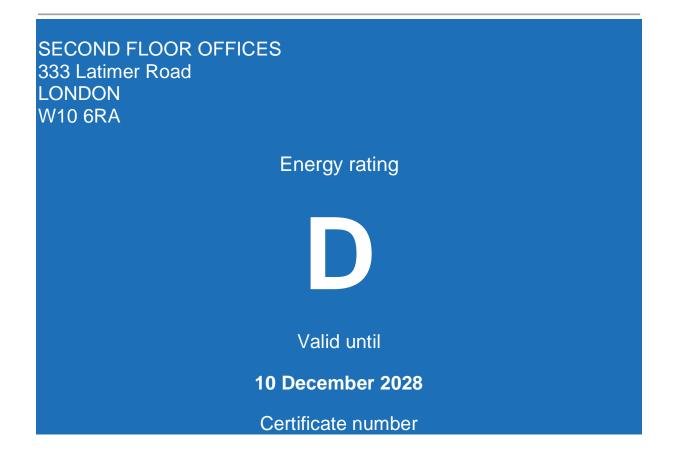

# **Energy rating and score**

This property's energy rating is D.

Net zero CO2A+ A B C D E F GUnder 0 0-25 26-50 51-75 76-100 101-125 126-150 Over 15078 D

Properties get a rating from A+ (best) to G (worst) and a score.