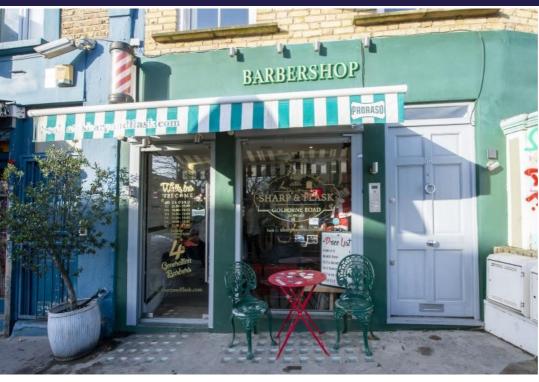

## **FOR SALE**

Area: 346.00 FT<sup>2</sup> (32.14M<sup>2</sup>) |£395,000 subject to contract |

- Good natural light
- Good ceiling height
- Fitted as a barbers shop
- W/C

#### **DESCRIPTION:**

A ground floor retail premises with a fully glazed frontage which leads to a tapered, open plan retail area, with 2 head basins and a W/C to the rear. The premises is fitted as a barber's shop and is in good decorative order.