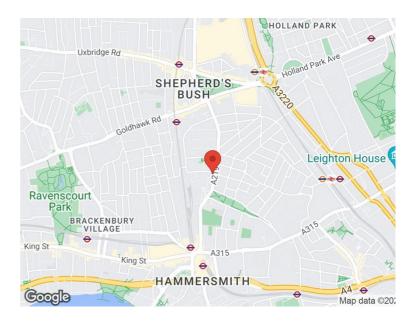

#### LOCATION:

The premises are situated in a parade of shops on the westerly side of Shepherd's Bush Road in between the junctions with Lena Gardens and Barb Mews. Other local businesses Kitchens by Holloways, Holloways of Ludlow, Picture, Green Florist, Head Master London, St Charles Dry Cleaners, Brook Green News & Post Office, Los Molinos, What the Fish, Brook Green Whole Foods and Smith's Cocktail Bar. Additionally the Westfield Leisure Complex is a short walk away. Public transport is accessed via Shepherd's Bush Green (Central line & Overland Rail), Goldhawk Road (Hammersmith & City line) and Hammersmith Broadway (Piccadilly, District lines and Hammersmith & City lines).