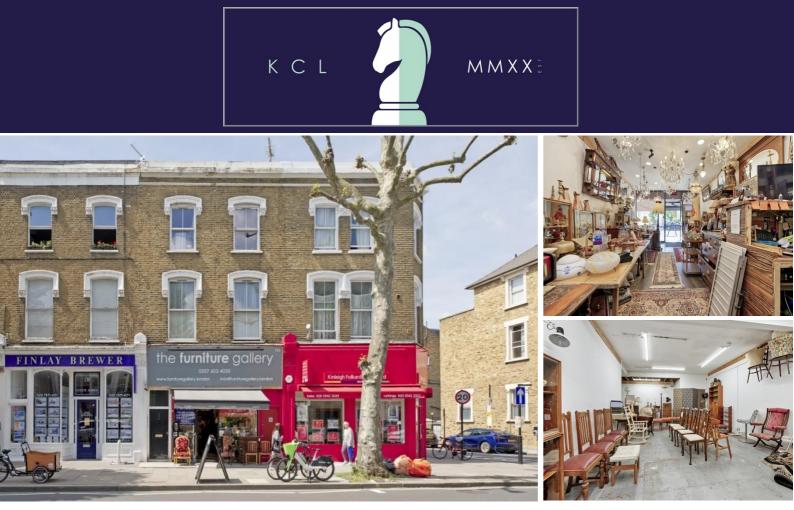

# 136 Shepherd's Bush Road, London, W6 7PB

A LOCK UP SHOP CLOSE TO BROOK GREEN AND HAMMERSMITH BROADWAY

#### LOCATION:

The premises are situated in a parade of shops on the westerly side of Shepherd's Bush Road in between the junctions with Lena Gardens and Barb Mews. Other local businesses Kitchens by Holloways, Holloways of Ludlow, Picture, Green Florist, Head Master London, St Charles Dry Cleaners, Brook Green News & Post Office, Los Molinos, What the Fish, Brook Green Whole Foods and Smith's Cocktail Bar. Additionally the Westfield Leisure Complex is a short walk away. Public transport is accessed via Shepherd's Bush Green (Central line & Overland Rail), Goldhawk Road (Hammersmith & City line) and Hammersmith Broadway (Piccadilly, District lines and Hammersmith & City lines).

#### **DESCRIPTION:**

A ground floor and basement retail premises (Use Class E), with a fully glazed frontage leading to an open plan retail area with high ceilings. The basement also benefits from good ceiling height (approx. 2.83m) and is arranged as an open plan retail area with a fire exit to the rear leading into a common parts alley adjoins the neighbouring building. White box and shell condition.