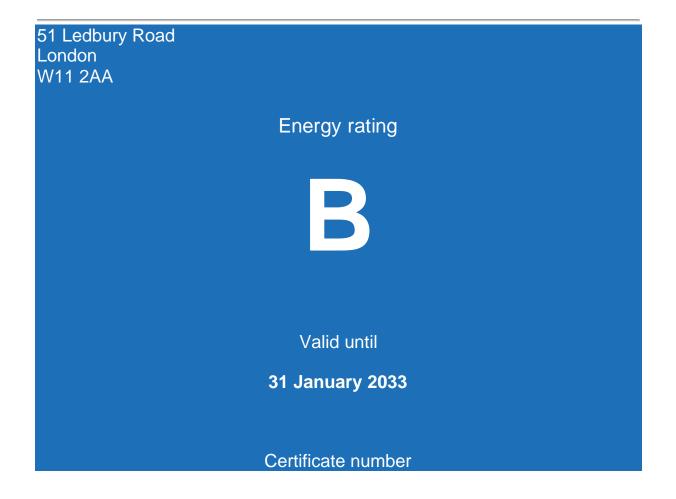

## **Energy rating and score**

This property's current energy rating is B.

Net zero CO2A+ A B C D E F GUnder 0 0-25 26-50 51-75 76-100 101-125 126-150 Over 15038 B

Properties get a rating from A+ (best) to G (worst) and a score.