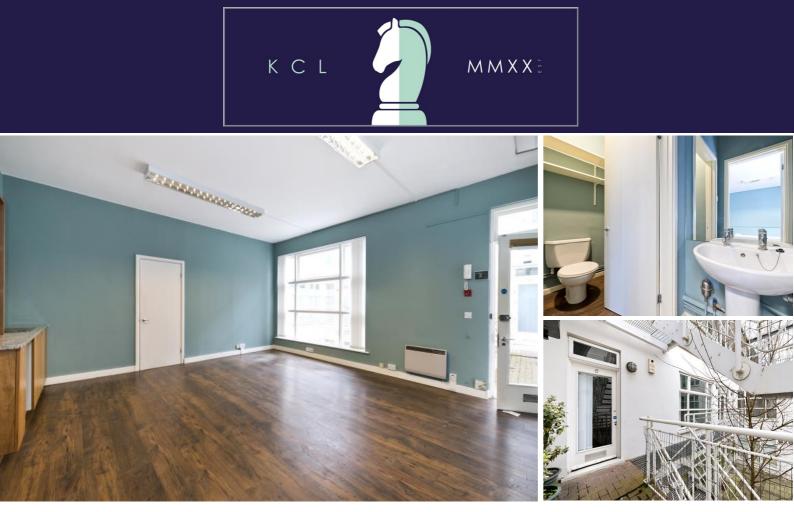

#### **DESCRIPTION:**

The premises was built approximately thirty years ago, with office units constructed around a gated central gated courtyard. Four small units occupy the ground floor, with four further units to the 1st floor and two larger units on the 2nd floor. The units have independent access from the central courtyard and by way of a catwalk style exterior staircase. The units are delivered in while box condition (unit 6 is painted light blue) and the floor coverings are a mix of carpet and laminate flooring. 5 off street parking spaces are arranged across the front of the premises, which are independently let on a first come first serve basis.

#### FLOOR AREA:

| FLOOR      | AREA FT <sup>2</sup>  | AREA M <sup>2</sup> |  |
|------------|-----------------------|---------------------|--|
| Floor Area | 342.00                | 31.77               |  |
| TOTAL      | 342.00FT <sup>2</sup> | 31.77M <sup>2</sup> |  |