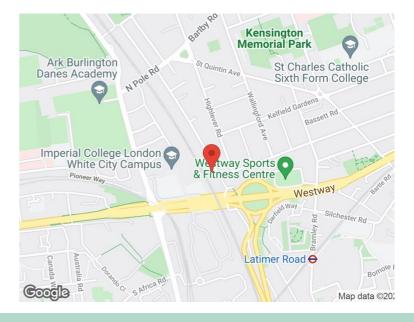

#### LOCATION:

Latimer Road is a designated business zone, whilst having a heavy presence of late Victorian housing on the west side of the road. The east side of the street is populated by mix of non-uniform office accommodation, mixed use buildings and commercial light industrial sheds. To the north of the road is Wormwood Scrubs, to the east Portobello Road (short walk), to the southwest The Westfield Leisure complex and to the south Notting Dale and the Westway Sports Center. Other local businesses include Gumball 3000, Seven Stones, John Goslett Bathrooms, Mind The Flat, The Playground Theatre Company Limited, My Cool Cakes, Designers Guild, Shoot Studio, J White Framing, Imm Thai Café, Taste Buds Café, Tesco Local and Shelley's Pharmacy. Public transport is accessed via Latimer Road Tube Station (Hammersmith & City line).