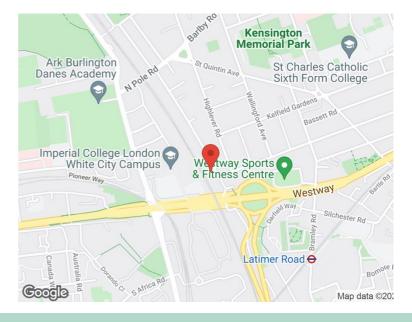

#### LOCATION:

Latimer Road is a designated business zone, whilst having a heavy presence of late Victorian housing on the west side of the road. The east side of the street is populated by mix of non-uniform office accommodation, mixed use buildings and commercial light industrial sheds. To the north of the road is Wormwood Scrubs, to the east Portobello Road (short walk), to the southwest The Westfield Leisure complex and to the south Notting Dale and the Westway Sports Center. Other local businesses include Gumball 3000, Seven Stones, John Goslett Bathrooms, Mind The Flat, The Playground Theatre Company Limited, My Cool Cakes, Designers Guild, Shoot Studio, J White Framing, Imm Thai Café, Taste Buds Café, Tesco Local and Shelley's Pharmacy. Public transport is accessed via Latimer Road Tube Station (Hammersmith & City line).