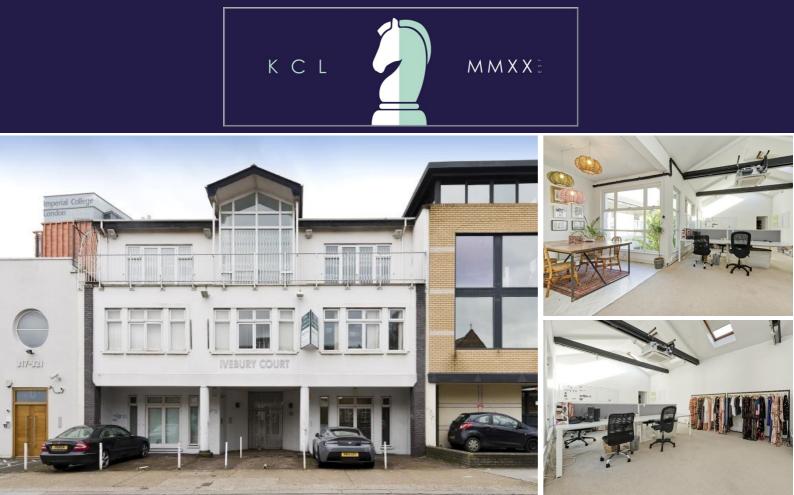

# 323-327 Latimer Road, North Kensington, London, W10 6RA

A GATED 2 STOREY OFFICE BLOCK COMPRISING 10 INDEPENDENT UNITS ON LATIMER ROAD

#### **DESCRIPTION:**

The premises was built approximately thirty years ago, with office units constructed around a gated central gated courtyard. Four small units occupy the ground floor, with four further units to the 1st floor and two larger units on the 2nd floor. The units have independent access from the central courtyard and by way of a catwalk style exterior staircase. The units are delivered in while box condition (unit 6 is painted light blue) and the floor coverings are a mix of carpet and laminate flooring. 5 off street parking spaces are arranged across the front of the premises, which are independently let on a first come first serve basis.

#### FLOOR AREA:

| FLOOR      | AREA FT <sup>2</sup>  | AREA M <sup>2</sup> |  |
|------------|-----------------------|---------------------|--|
| Floor Area | 925.00                | 85.94               |  |
| TOTAL      | 925.00FT <sup>2</sup> | 85.94M <sup>2</sup> |  |