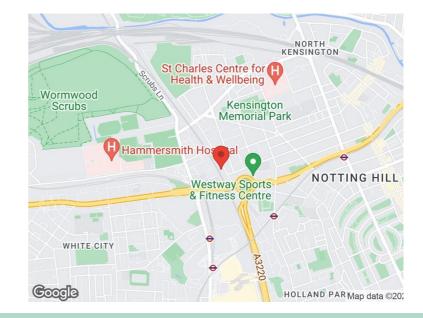

#### LOCATION:

The premises are situated on the westerly side of Latimer Road, in between the junctions with Oxford Gardens and Latimer Place. Other local businesses include Gumball 3000, AMCK Dance, The Playground Theatre, Seven Stones, John Goslett Bathrooms, FPS Flooring, Imm Thai Café, Tesco Express and the Westway Shopping Centre. Public transport is accessed via Latimer Road tube Station (Hammersmith & City line) approx. 500m as the crow flies.