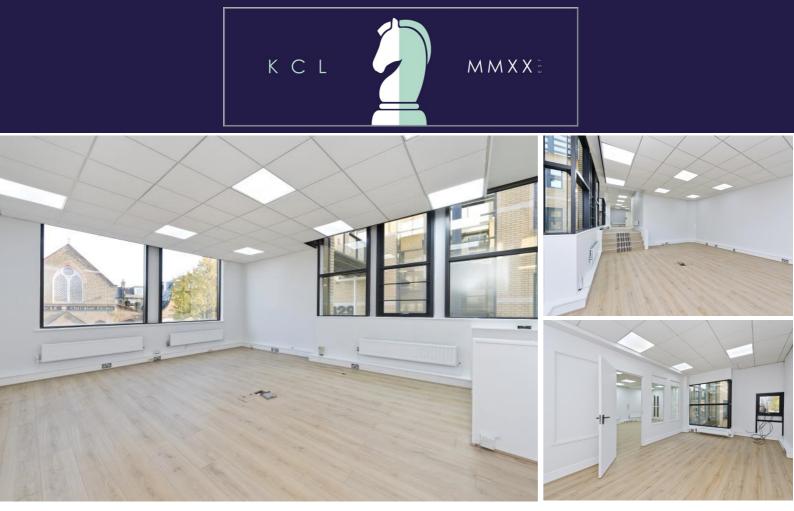

#### **DESCRIPTION:**

The office suite occupies the entire 1st floor of the righthand wing of the block and comprises an open plan, split level office area which runs full length from front to back. To the rear of the premises is a private office, kitchenette and x2 W/C's. There is good natural light throughout introduced by floor to ceiling plate glass windows and the décor is neutral with hardwood floors.

#### FLOOR AREA:

| FLOOR      | AREA FT <sup>2</sup>    | AREA M <sup>2</sup>  |  |
|------------|-------------------------|----------------------|--|
| Floor Area | 1,112.00                | 103.31               |  |
| TOTAL      | 1,112.00FT <sup>2</sup> | 103.31M <sup>2</sup> |  |