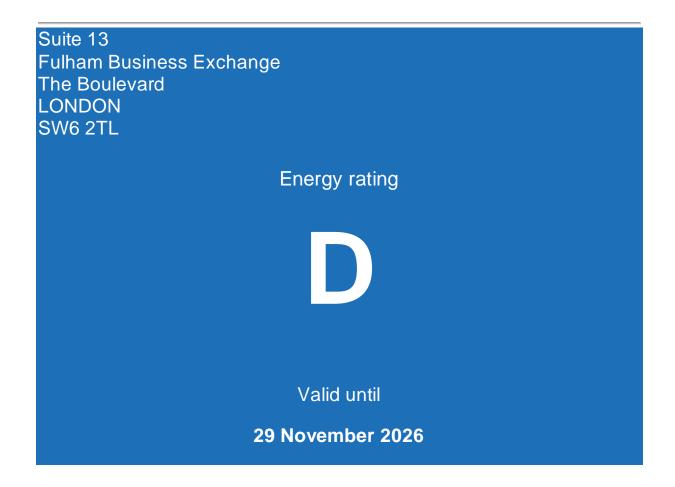

## **Energy rating and score**

This property's energy rating is D.

Net zero CO2A+ A B C D E F GUnder 0 0-25 26-50 51-75 76-100 101-125 126-150 Over 150100 D

Properties get a rating from A+ (best) to G (worst) and a score.