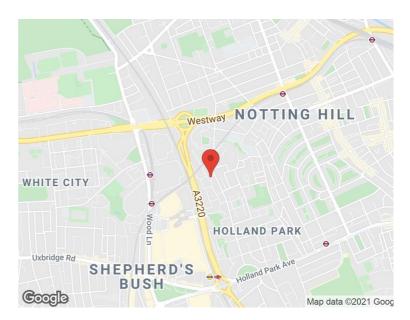

#### LOCATION:

The premises is situated on the westerly side of Bramley Road, adjacent to the junction with St. Anns Road. Other local businesses include The Phoenix Brewery, Jam Jar Investments, Winsor & Newton, Talk Talk Head Office, Monsoon Accessorize, Audley Travel, Five Guys, Frestonian Gallery and The Garden Bar. Public transport is accessed via Latimer Road tube station (Hammersmith & City line).