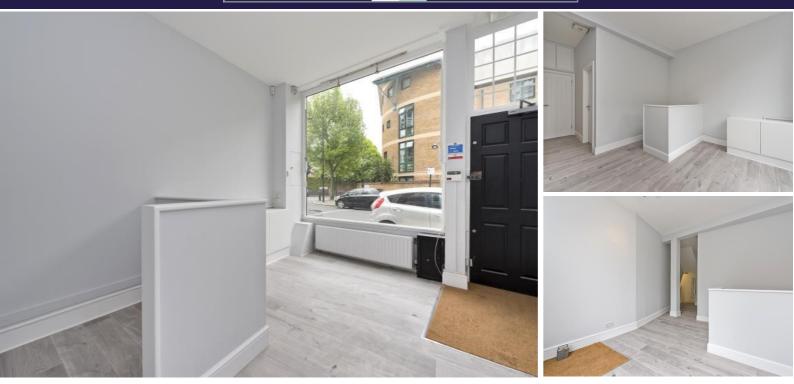

## **TO LET**

Area: 652.00 FT<sup>2</sup> (60.57M<sup>2</sup>) |Rent: Asking Rent £22,000 per annum, exclusive |

- Fully glazed frontage
- White box finish
- Laminate flooring
- Gas boiler
- Kitchenette
- W/C

#### **DESCRIPTION:**

The premises (use class E) has a fully glazed frontage leading to an open plan reception area / office, with a separate private office to the back of the building. The lower ground floor is arranged with three separate office / treatment / storage rooms, a kitchen, W/C and emergency exit to the rear.