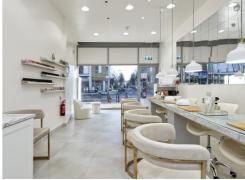

## **FOR SALE**

Area: 743.00 FT<sup>2</sup> (69.03M<sup>2</sup>) | Asking Price £360,000 subject to contract |

- Fully glazed frontage
- Good ceiling height
- Good natural light
- Fitted as a nail & beauty salon
- Open plan ground floor salon
- x2 basement treatment rooms
- Smoke alarm
- Roller shutter

#### **DESCRIPTION:**

A retail premises occupying the ground floor and part of the basement of a mixed-use, Victorian terraced building. The fully glazed frontage looks direct onto Shepherd's Bush Road and leads to an open plan retail area fitted as a nail and beauty salon. To the rear of the shop is access to a communal staircase, which descends to 2 basement treatment rooms and a W/C.