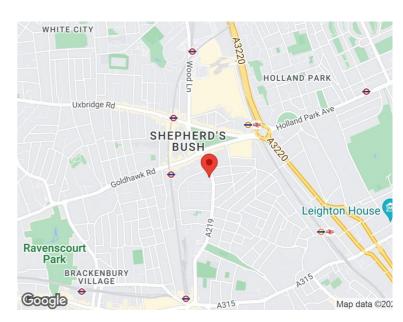

#### **LOCATION:**

The premises are situated at the end of a parade of shops on the westerly side of Shepherd's Bush Road in between the junctions with Sulgrave Road and Poplar Grove. Other local businesses include Central Bikes, Sainsbury's Local, Pizza Fresco, Raj of India, Eat of Eden, Thai Rice, Healthside Pharmacy, Le Petit Citron, Gail's Bakery and the Westfield Shopping and Leisure Complex. Public transport is accessed via Shepherd's Bush Green (Central line and Southern Rail).