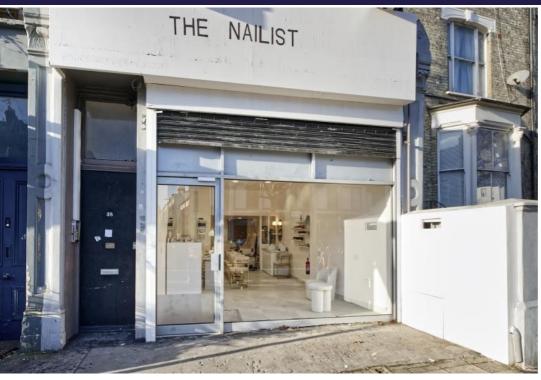

# 38 Shepherd's Bush Road, London, W6 7PJ

RETAIL INVESTMENT - A GROUND FLOOR SHOP & BASEMENT CLOSE TO THE WESTFIELD LEISURE COMPLEX / 8.0% NIY

## **FOR SALE**

Area: 743.00 FT<sup>2</sup> (69.03M<sup>2</sup>) | Asking Price £360,000 subject to contract |

- Fully glazed frontage
- Good ceiling height
- Good natural light
- Fitted as a nail & beauty salon
- Open plan ground floor salon
- x2 basement treatment rooms
- Smoke alarm
- Roller shutter

#### **DESCRIPTION:**

A retail premises occupying the ground floor and part of the basement of a mixed-use, Victorian terraced building. The fully glazed frontage looks direct onto Shepherd's Bush Road and leads to an open plan retail area fitted as a nail and beauty salon. To the rear of the shop is access to a communal staircase, which descends to 2 basement treatment rooms and a W/C.