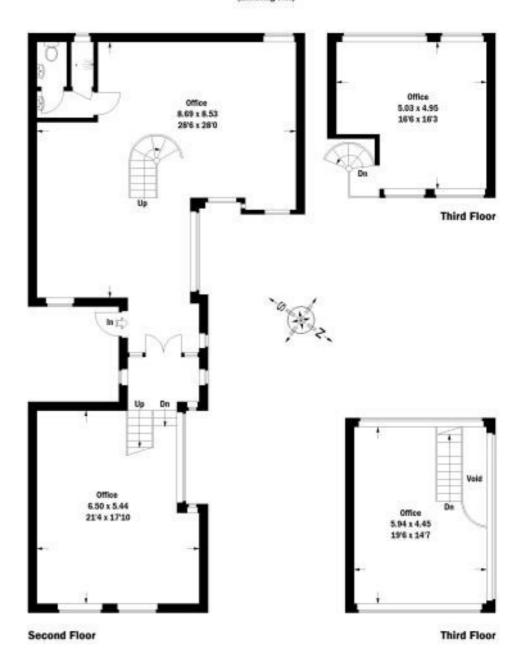

#### **DESCRIPTION:**

The office premises is architect designed in the manner of a ship, arranged over the 2nd & 3rd floors of this three storey brick, steel and glass building. The 2nd floor is principally open plan, with a shower and W/C to the rear and the third floor comprises two suspended offices areas, one to the front of the building and one to the rear. The finish is white box, steel and glass with hardwood floors.

#### **FLOOR AREA:**

| FLOOR                      | AREA FT <sup>2</sup>    | AREA M <sup>2</sup>  |  |
|----------------------------|-------------------------|----------------------|--|
| 2nd & 3rd Floor Mezannines | 1,652.00                | 153.48               |  |
| TOTAL                      | 1,652.00FT <sup>2</sup> | 153.48M <sup>2</sup> |  |

# Latimer Road, W10

Approximate Gross Internal Area 153,5 sq m / 1652 sq ft (Excluding Void)

Whilst every attempt has been made to ensure the accuracy of the floor plan, measurements are approximate and net to ocale.

No guarantee is given on the total square feetage of the property quoted on the plan. Figures gives are for guidance.

Plan is for illustration perposes only, not to be used for valuations.