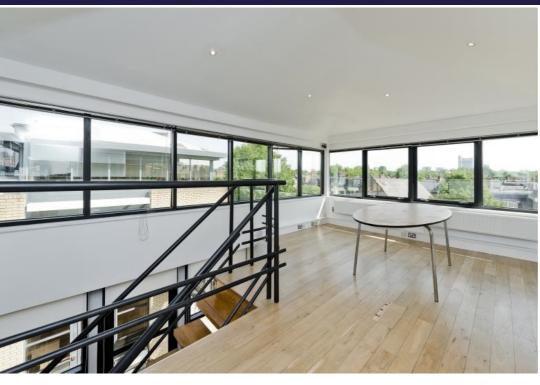

#### **DESCRIPTION:**

The office premises is architect designed in the manner of a ship, arranged over the 2nd & 3rd floors of this three storey brick, steel and glass building. The 2nd floor is principally open plan, with a shower and W/C to the rear and the third floor comprises two suspended offices areas, one to the front of the building and one to the rear. The finish is white box, steel and glass with hardwood floors.

#### **FLOOR AREA:**

| FLOOR                      | AREA FT <sup>2</sup>    | AREA M <sup>2</sup>  |  |
|----------------------------|-------------------------|----------------------|--|
| 2nd & 3rd Floor Mezannines | 1,652.00                | 153.48               |  |
| TOTAL                      | 1,652.00FT <sup>2</sup> | 153.48M <sup>2</sup> |  |