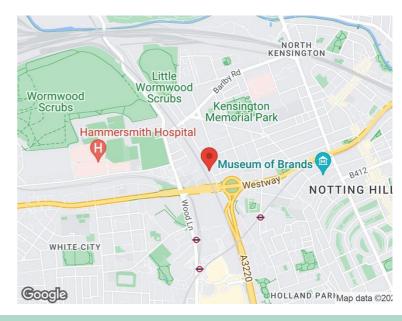

#### LOCATION:

The premises is situated on the westerly side of Latimer Road, adjacent to the junction with Oxford Gardens. Other local businesses include Gumball 3000, Pelham Communications, Monkey Journey 2008 and Mizzi Studios.