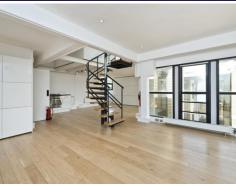

#### **DESCRIPTION:**

The office premises is architect designed in the manner of a ship, arranged over the 2nd & 3rd floors of this three storey brick, steel and glass building. The 2nd floor is principally open plan, with a shower and W/C to the rear and the third floor comprises two suspended offices areas, one to the front of the building and one to the rear. The finish is white box, steel and glass with hardwood floors.

#### **FLOOR AREA:**

| FLOOR                      | AREA FT <sup>2</sup>    | AREA M <sup>2</sup>  |  |
|----------------------------|-------------------------|----------------------|--|
| 2nd & 3rd Floor Mezannines | 1,652.00                | 153.48               |  |
| TOTAL                      | 1,652.00FT <sup>2</sup> | 153.48M <sup>2</sup> |  |