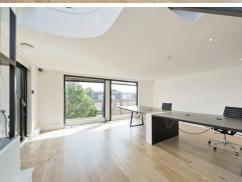

#### **DESCRIPTION:**

The office premises is architect designed in the manner of a ship, arranged over the 2nd & 3rd floors of this three storey brick, steel and glass building. The 2nd floor is principally open plan, with a shower and W/C to the rear and the third floor comprises two suspended offices areas, one to the front of the building and one to the rear. The finish is white box, steel and glass with hardwood floors.

#### **FLOOR AREA:**

| FLOOR                      | AREA FT <sup>2</sup>    | AREA M <sup>2</sup>  |  |
|----------------------------|-------------------------|----------------------|--|
| 2nd & 3rd Floor Mezannines | 1,652.00                | 153.48               |  |
| TOTAL                      | 1,652.00FT <sup>2</sup> | 153.48M <sup>2</sup> |  |