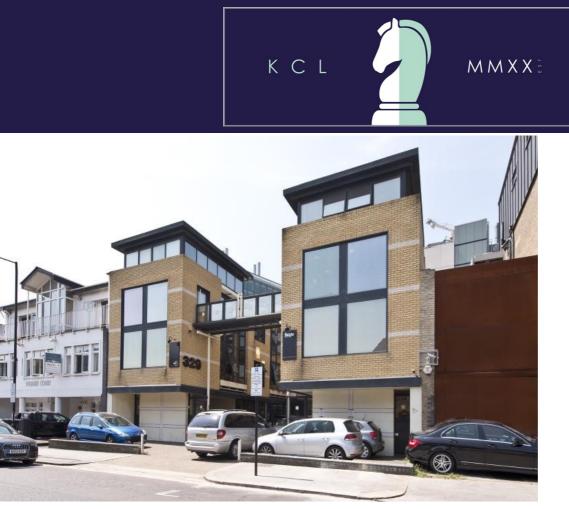

# 329 Latimer Road, North Kensington, London, W10 6RA

A 1ST FLOOR OFFICE SUITE IN A PURPOSE BUILT OFFICE COMPLEX

#### **DESCRIPTION:**

The office suite is accessed via a communal staircase, which leads to a short lobby area and two open plan offices areas to the front and rear of the 1st floor, benefiting from full floor to ceiling windows overlooking a central courtyard. X2 W/C's and a kitchenette are positioned to the rear of the suite and there is off street parking for 1 vehicle. The central courtyard to the building provides the only access and this is secured by high gates at night.