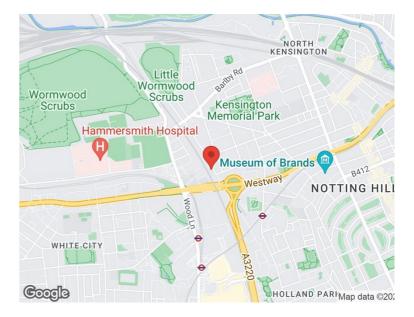

#### LOCATION:

The premises is situated on the westerly side of Latimer Road, adjacent to the junction with Oxford Gardens. Other local businesses include Gumball 3000, Pelham Communications, Monkey Journey 2008 and Mizzi Studios.