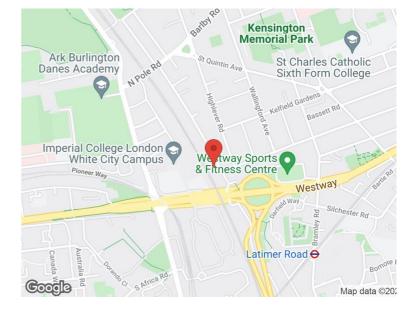

#### LOCATION:

Ivebury Court is situated on the western side of Latimer Road, adjacent to the junction with Oxford Gardens. This area has become an increasingly popular office location in recent years with many people from creative industries choosing to live and work in North Kensington.