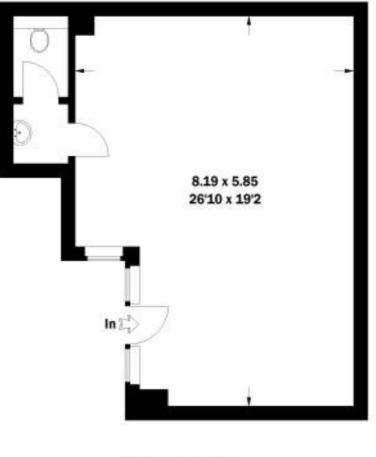

#### FLOOR AREA:

| FLOOR      | AREA FT <sup>2</sup>  | AREA M <sup>2</sup> |  |
|------------|-----------------------|---------------------|--|
| Floor Area | 513.00                | 47.66               |  |
| TOTAL      | 513.00FT <sup>2</sup> | 47.66M <sup>2</sup> |  |

# Ivebury Court, W10

Approximate Gross Internal Area 47.7 sq m / 513 sq ft

**Ground Floor** 

While every attempt has been made to ensure the assumpty of the frame past, measurements are approximate and not to same. Its galanceses is given on the table square functions of the property orders on the past. Figures gives not for galances. Pices in the "simulation properses weights", on the insure of the reductions.