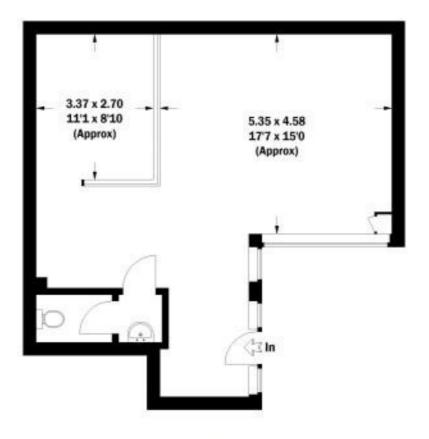

#### **DESCRIPTION:**

The office suite is positioned to the north westerly corner of this gated office complex and is accessed via a central courtyard, skeleton staircase and walkway. The suite benefits from a large floor to ceiling window, with a southerly aspect and comprises an open plan office area and glass box private office / meeting room. The unit has it's own W/C to the rear of the office area. Generally in good order but would benefit from introducing a new carpet.

#### **FLOOR AREA:**

| FLOOR      | AREA FT <sup>2</sup>  | AREA M <sup>2</sup> |  |
|------------|-----------------------|---------------------|--|
| Floor Area | 567.00                | 52.68               |  |
| TOTAL      | 567.00FT <sup>2</sup> | 52.68M <sup>2</sup> |  |

## **Ivebury Court, W10**

Approximate Gross Internal Area 52.7 sq m / 567 sq ft

First Floor

Whitel every all empt ion been made to secure the assuming of the floor plan, researcements are approximate and not be No generative to give on the total appears bedage of the property protect on the plan. Figures gives one for guidance. Plan is for illustrating appears only, not to be easily not included.