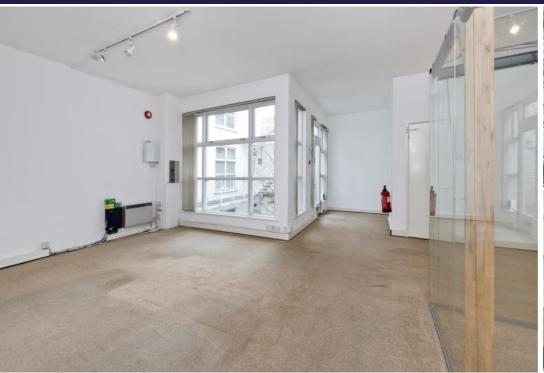

#### **DESCRIPTION:**

The office suite is positioned to the north westerly corner of this gated office complex and is accessed via a central courtyard, skeleton staircase and walkway. The suite benefits from a large floor to ceiling window, with a southerly aspect and comprises an open plan office area and glass box private office / meeting room. The unit has it's own W/C to the rear of the office area. Generally in good order but would benefit from introducing a new carpet.

#### **FLOOR AREA:**

| FLOOR      | AREA FT <sup>2</sup>  | AREA M <sup>2</sup> |  |
|------------|-----------------------|---------------------|--|
| Floor Area | 567.00                | 52.68               |  |
| TOTAL      | 567.00FT <sup>2</sup> | 52.68M <sup>2</sup> |  |