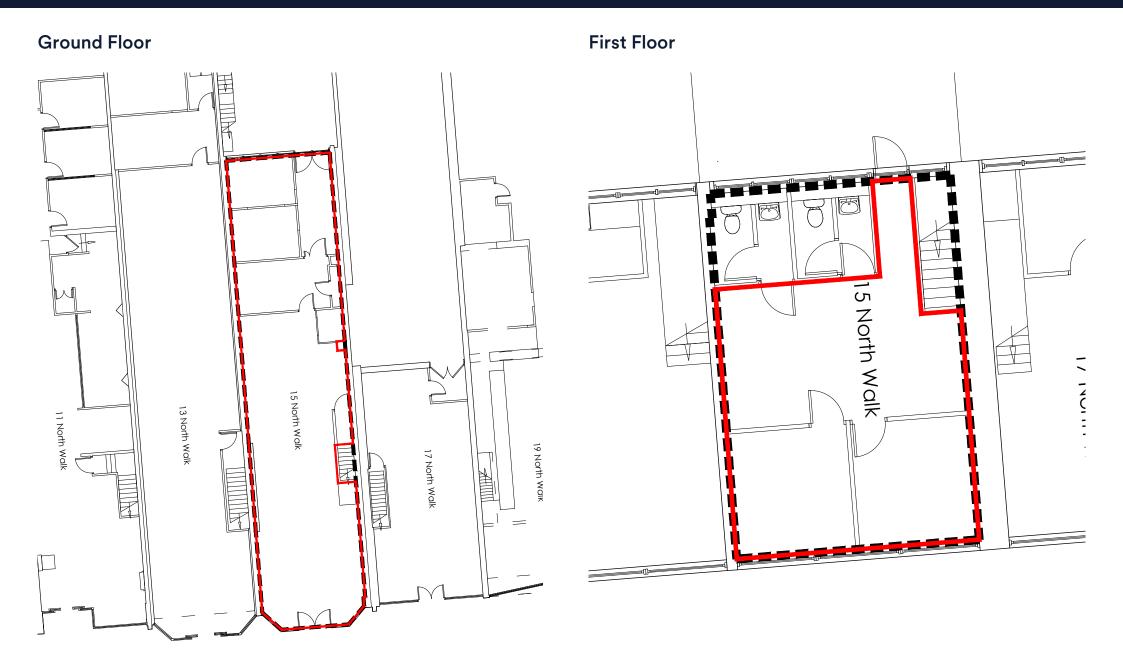

## 15 North Walk, Cwmbran Shopping Centre

| TOTAL               | 2,015 | 187  |
|---------------------|-------|------|
| First Floor         | 422   | 39   |
| Ground Floor        | 1,593 | 148  |
| Areas (approx. NIA) | Sq.ft | Sq.m |