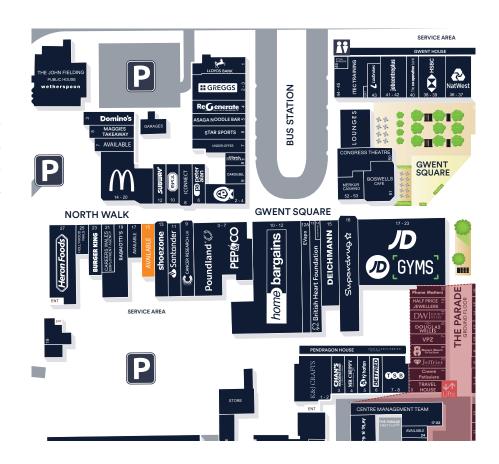

# 15 North Walk, Cwmbran Shopping Centre

- The premises occupy a prime location on North Walk. Nearby retailers include ShoeZone, Home Bargains, ChopStix and McDonalds
- 3,500 free car parking spaces

## Description

The premises occupy a prime location on North Walk. Nearby retailers include ShoeZone, Home Bargains, ChopStix and McDonalds

Cwmbran Shopping Centre is anchored by Primark, ASDA, numerous national multiples and provides 3,500 free car parking spaces.