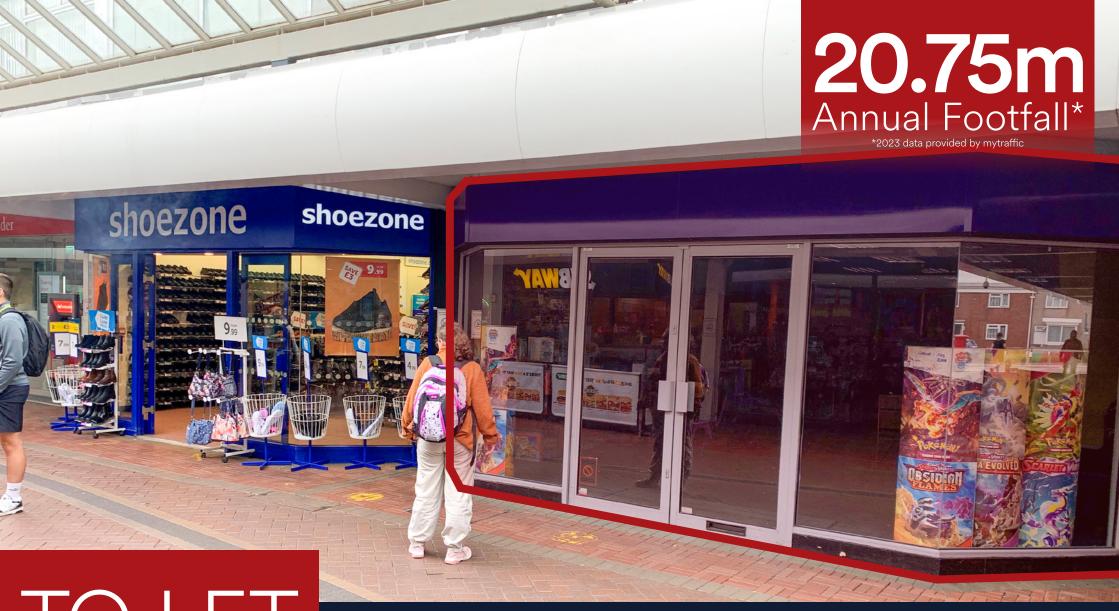

# 15 North Walk, Cwmbran Shopping Centre

- The premises occupy a prime location on North Walk. Nearby retailers include ShoeZone, Home Bargains, ChopStix and McDonalds
- 3,500 free car parking spaces

## Description

The premises occupy a prime location on North Walk. Nearby retailers include ShoeZone, Home Bargains, ChopStix and McDonalds

Cwmbran Shopping Centre is anchored by Primark, ASDA, numerous national multiples and provides 3,500 free car parking spaces.