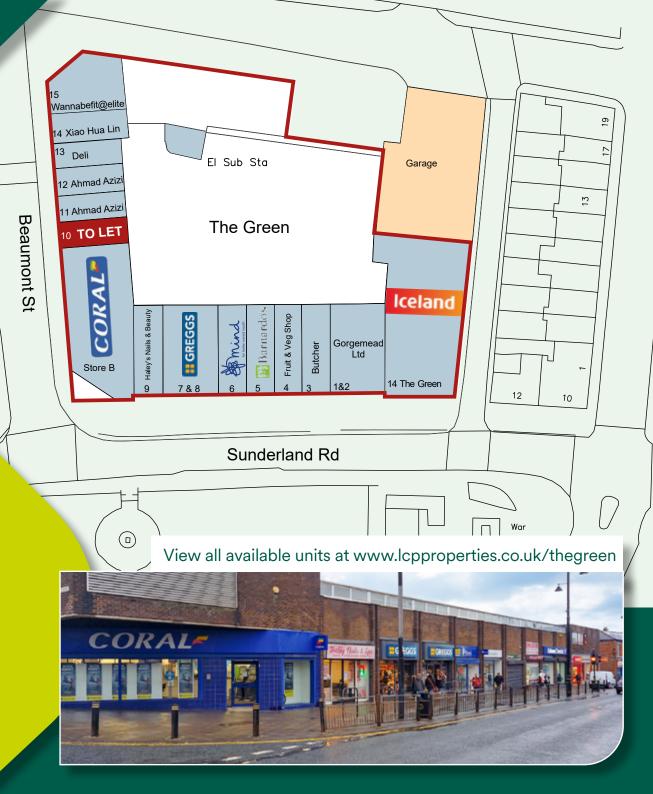

### **Available Unit**

#### AREAS (approx. NIA)

| - Labore Calebration of |                  |                |
|-------------------------|------------------|----------------|
| UNIT 10                 | sq.ft            | sq.m           |
| Total                   | 488              | 45.34          |
| Energy performance*     |                  | Rating E       |
| Rent                    | £9,500 per annum |                |
| Rateable Value          |                  | £12,000        |
| Service Charge          |                  | £301 PA ex VAT |

The Green

ALL LOCAL

bm

Location - SR5 2JE

The unit occupies a prime position within this popular shopping parade serving a densely populated residential area on the north side of the River Wear. The property is situated within the prime section of The Green. Other nearby occupiers of note include Coral, Iceland, Greggs and Cohens chemists.