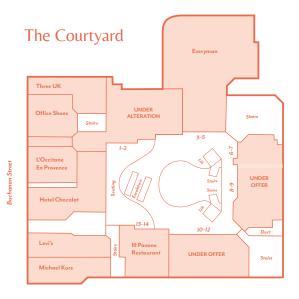

lso well-represented within the catchment, adding a further spend of £950 per annum. It is important not to overlook the less affluent catchment, as this spend is often even more due to the status associated with fashion and brand affiliation.

EACORN is a consumar classification that cognosts the LIK population





• The city ranks second only to London's West End in the UK Retail Ranking.

Source: Geolytix, May 202



• Active frontage onto Scotland's prime retail pitch.













ARGENTO

ALLSAINTS

& other Stories

barça



CARVELA

COS

cranachan.

DIAMOND HEAVEN





**EVERYMAN** 



kate spade

KURT GEIGER



OCTOBER

REISS

Sheil Fleet.

SPACE.W.apothecary





TINDERBOX



Princes Square has seen consistent long-term comittment from aspirational tenants



## FLOOR PLANS















### CONTACT

#### Rakesh Joshi

E rjoshi@lcpproperties.co.uk





#### Alex Williams

**M** +44 (0)7741 951843

#### Stuart Moncur

**M** +44 (0)7887 795 506

**E** stuart.moncur@savills.com

#### Charlie Hall

**M** +44 (0)7807 999 693

E charlie.hall@savills.com

#### James Godfrey

**M** +44 (0)7768 190114

SHOP

DINE

MEET











Savills and Culverwell for themselves and for the vendors or lessors of this property for whom they act, give notice that: (i) these particulars are a general outline only, for the guidance of prospective purchasers or tenants, and do not constitute the whole or any part of any offer or contract; (ii) Savills and Culverwell cannot guarantee the accuracy of any description, dimensions, references to condition, necessary permissions for use and occ