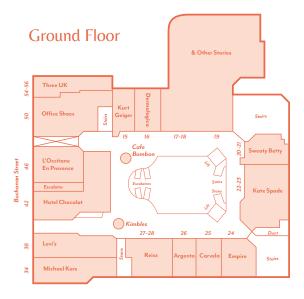

o well-represented within the catchment, adding a further spend of £950 per annum. It is important not to overlook the less affluent catchment, as this spend is often even more due to the status associated with fashion and brand affiliation.

EACORN is a consumar classification that cognosts the LIK population





• The city ranks second only to London's West End in the UK Retail Ranking.

Source: Geolytix, May 202



• Active frontage onto Scotland's prime retail pitch.













ARGENTO

ALLSAINTS

& other Stories

barça



CARVELA

COS

cranachan.

DIAMOND HEAVEN





**EVERYMAN** 



kate spade

KURT GEIGER



OCTOBER

REISS

Sheil Fleet.

SPACE.W.apothecary





TINDERBOX



Princes Square has seen consistent long-term comittment from aspirational tenants



## FLOOR PLANS















### CONTACT

#### Rakesh Joshi

E rjoshi@lcpproperties.co.uk





#### Alex Williams

**M** +44 (0)7741 951843

#### Stuart Moncur

**M** +44 (0)7887 795 506

**E** stuart.moncur@savills.com

#### Charlie Hall

**M** +44 (0)7807 999 693

E charlie.hall@savills.com

#### James Godfrey

**M** +44 (0)7768 190114

SHOP

DINE

MEET











Savills and Culverwell for themselves and for the vendors or lessors of this property for whom they act, give notice that: (i) these particulars are a general outline only, for the guidance of prospective purchasers or tenants, and do not constitute the whole or any part of any offer or contract; (ii) Savills and Culverwell cannot guarantee the accuracy of any description, dimensions, references to condition, necessary permissions for use and occup