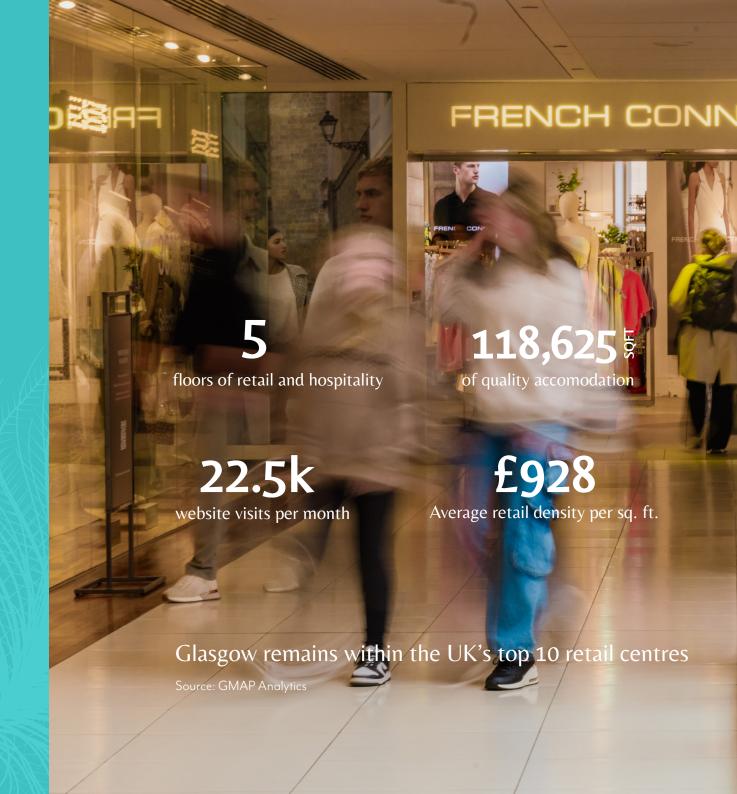

EACORN is a consumar classification that cognosts the LIK population

• The city ranks second only to London's West End in the UK Retail Ranking.

Source: Geolytix, May 202

• Active frontage onto Scotland's prime retail pitch.