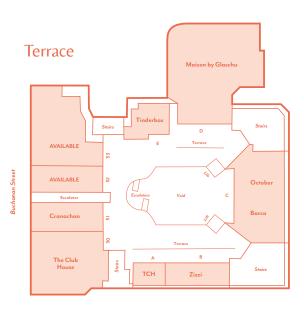

ll-represented within the catchment, adding a further spend of £950 per annum. It is important not to overlook the less affluent catchment, as this spend is often even more due to the status associated with fashion and brand affiliation.

EACORN is a consumar classification that cognosts the LIK population





• The city ranks second only to London's West End in the UK Retail Ranking.

Source: Geolytix, May 202



• Active frontage onto Scotland's prime retail pitch.













ARGENTO

ALLSAINTS

& other Stories

barça



CARVELA

COS

cranachan.

DIAMOND HEAVEN





**EVERYMAN** 



kate spade

KURT GEIGER



OCTOBER

REISS

Sheil Fleet.

SPACE.W.apothecary





TINDERBOX



Princes Square has seen consistent long-term comittment from aspirational tenants



## FLOOR PLANS















### CONTACT

#### Rakesh Joshi

E rjoshi@lcpproperties.co.uk





#### Alex Williams

**M** +44 (0)7741 951843

#### Stuart Moncur

**M** +44 (0)7887 795 506

**E** stuart.moncur@savills.com

#### Charlie Hall

**M** +44 (0)7807 999 693

E charlie.hall@savills.com

#### James Godfrey

**M** +44 (0)7768 190114

SHOP

DINE

MEET











Savills and Culverwell for themselves and for the vendors or lessors of this property for whom they act, give notice that: (i) these particulars are a general outline only, for the guidance of prospective purchasers or tenants, and do not constitute the whole or any part of any offer or contract; (ii) Savills and Culverwell cannot guarantee the accuracy of any description, dimensions, references to condition, necessary permissions for use and occupatio