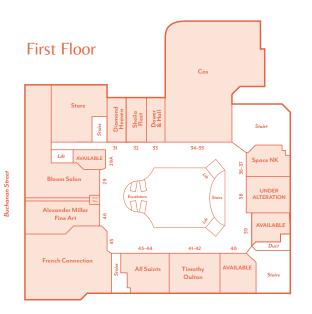

well-represented within the catchment, adding a further spend of £950 per annum. It is important not to overlook the less affluent catchment, as this spend is often even more due to the status associated with fashion and brand affiliation.

EACORN is a consumar classification that cognosts the LIK population





• The city ranks second only to London's West End in the UK Retail Ranking.

Source: Geolytix, May 202



• Active frontage onto Scotland's prime retail pitch.













ARGENTO

ALLSAINTS

& other Stories

barça



CARVELA

COS

cranachan.

DIAMOND HEAVEN





**EVERYMAN** 



kate spade

KURT GEIGER



OCTOBER

REISS

Sheil Fleet.

SPACE.W.apothecary





TINDERBOX



Princes Square has seen consistent long-term comittment from aspirational tenants



## FLOOR PLANS















### CONTACT

#### Rakesh Joshi

E rjoshi@lcpproperties.co.uk





#### Alex Williams

**M** +44 (0)7741 951843

#### Stuart Moncur

**M** +44 (0)7887 795 506

**E** stuart.moncur@savills.com

#### Charlie Hall

**M** +44 (0)7807 999 693

E charlie.hall@savills.com

#### James Godfrey

**M** +44 (0)7768 190114

SHOP

DINE

MEET











Savills and Culverwell for themselves and for the vendors or lessors of this property for whom they act, give notice that: (i) these particulars are a general outline only, for the guidance of prospective purchasers or tenants, and do not constitute the whole or any part of any offer or contract; (ii) Savills and Culverwell cannot guarantee the accuracy of any description, dimensions, references to condition, necessary permissions for use and occupat