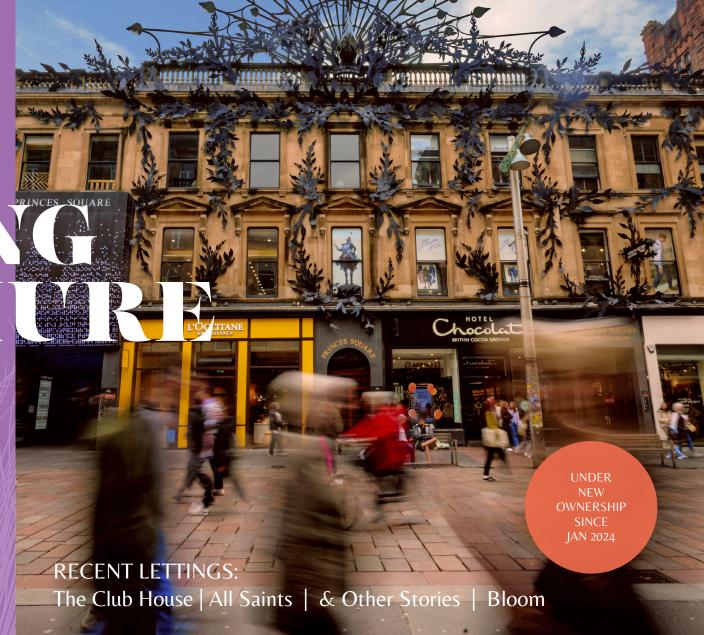

# BROCH SILES SQUARE SQUA

S H O P

DINE

MEET

Welcome to Princes Square, Glasgow's finest destination to shop, dine and socialise, set within a prime position on Buchanan Street.

WILCO

Located at the heart of Buchanan Street, our iconic 19th century building was voted Scotland's favourite historic building in 2017 and offers unrivalled premium surroundings in Glasgow for a unique shopping experience. The mix of quality food and beverage options with a high-quality tenant mix makes it the indoor location of choice for Glasgow's aspirational shopper.

Princes Square has seen consistent long-term comittment from aspirational tenants