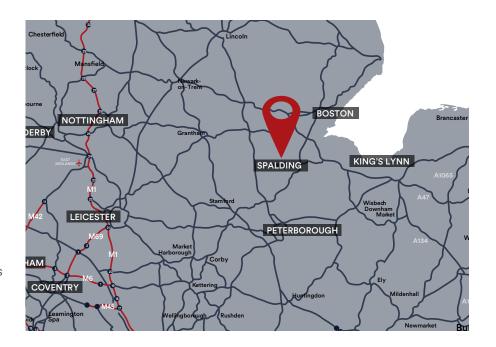

## Description

The centre is located in a prominent position on the western edge of Spalding town centre, on the corner of A151 Winsover Road and with Spalding Town Railway Station to the rear. The Car Park, has a maximum capacity of approximately 150 cars, is accessed via Station Approach and provides 2 hours free parking.