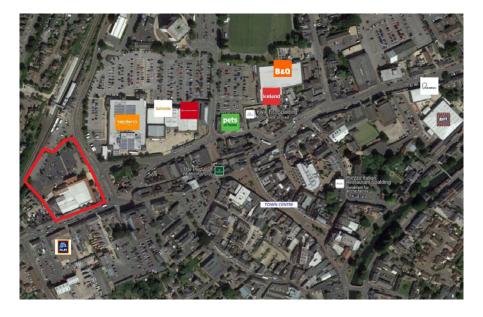

Units 5 and 9, Winsover Centre, Spalding, Lincolnshire, PE11 1EJ

- 100+ Free Car Parking Spaces
- High Footfall Town Centre Location
- Adjacent to the Railway Station
- Nearby Occupiers Include Sainsbury's

## Description

The centre is located in a prominent position on the western edge of Spalding town centre, on the corner of A151 Winsover Road and with Spalding Town Railway Station to the rear. The Car Park, has a maximum capacity of approximately 150 cars, is accessed via Station Approach and provides 2 hours free parking.