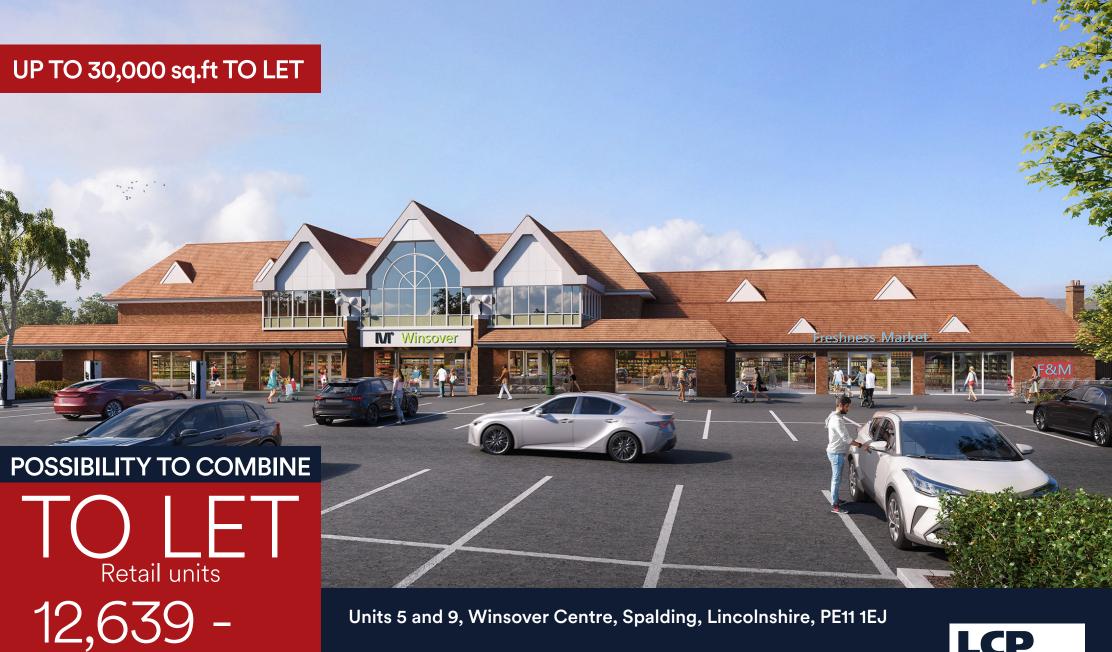

Units 5 and 9, Winsover Centre, Spalding, Lincolnshire, PE11 1EJ

- 100+ Free Car Parking Spaces
- High Footfall Town Centre Location
- Adjacent to the Railway Station
- Nearby Occupiers Include Sainsbury's

(1,174 - 2,800 sq.m)

Subject to vacant possession

30,139 sq.ft

# Units 5 and 9, Winsover Centre, Spalding, Lincolnshire, PE11 1EJ

| Unit 5       | Sq.ft  | Sq.m  |
|--------------|--------|-------|
| Ground Floor | 17,500 | 1,626 |
| Unit 9       | Sq.ft  | Sq.m  |
| Ground Floor | 12,639 | 1,174 |
| TOTAL        | 30,139 | 2,800 |

## Description

The centre is located in a prominent position on the western edge of Spalding town centre, on the corner of A151 Winsover Road and with Spalding Town Railway Station to the rear. The Car Park, has a maximum capacity of approximately 150 cars, is accessed via Station Approach and provides 2 hours free parking.