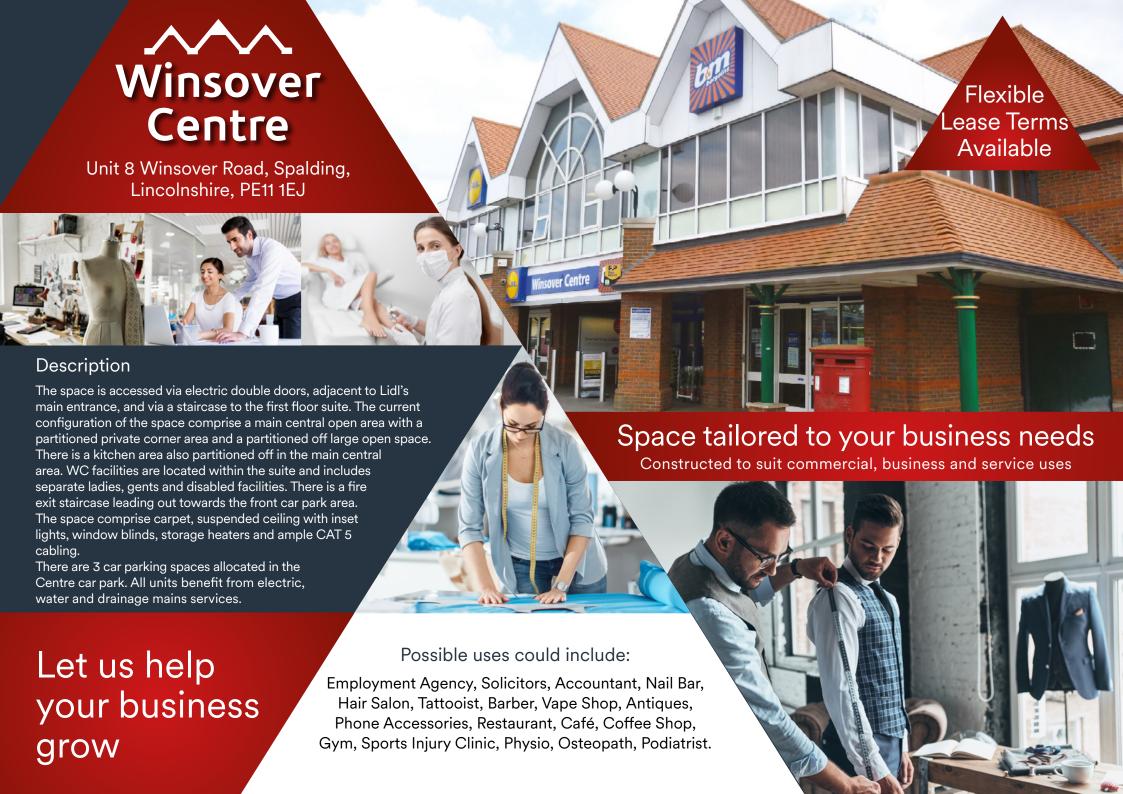

# Winsover Centre

Unit 8 Winsover Road, Spalding, Lincolnshire, PE11 1EJ

**Winsover Centre** 

commercial, business and service uses

- ▼ Kitchen space and toilet facilities

Nearby occupiers within easy walking distance:

#### Location - PE11 1EJ

The centre is located in a prominent position on the western edge of Spalding town centre, on the corner of A151 Winsover Road and Station Street. The main town centre retail park, Holland Markets is located close by on Station Street. The town train station is also located adjacent.