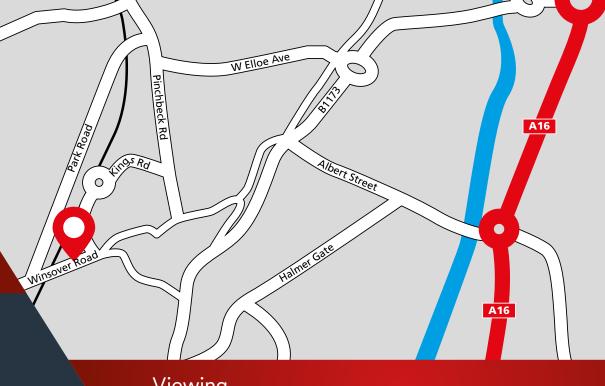

#### Location - PE11 1EJ

The centre is located in a prominent position on the western edge of Spalding town centre, on the corner of A151 Winsover Road and Station Street. The main town centre retail park, Holland Markets is located close by on Station Street. The town train station is also located adjacent.

### Viewing

Strictly via prior appointment with the appointed agents:

01775 765536 commercial@longstaff.com

Claudia Gasparro 07831 338014 cgasparro@lcpproperties.co.uk

\*Potential occupiers to make own enquiries to clarify accuracy of data.