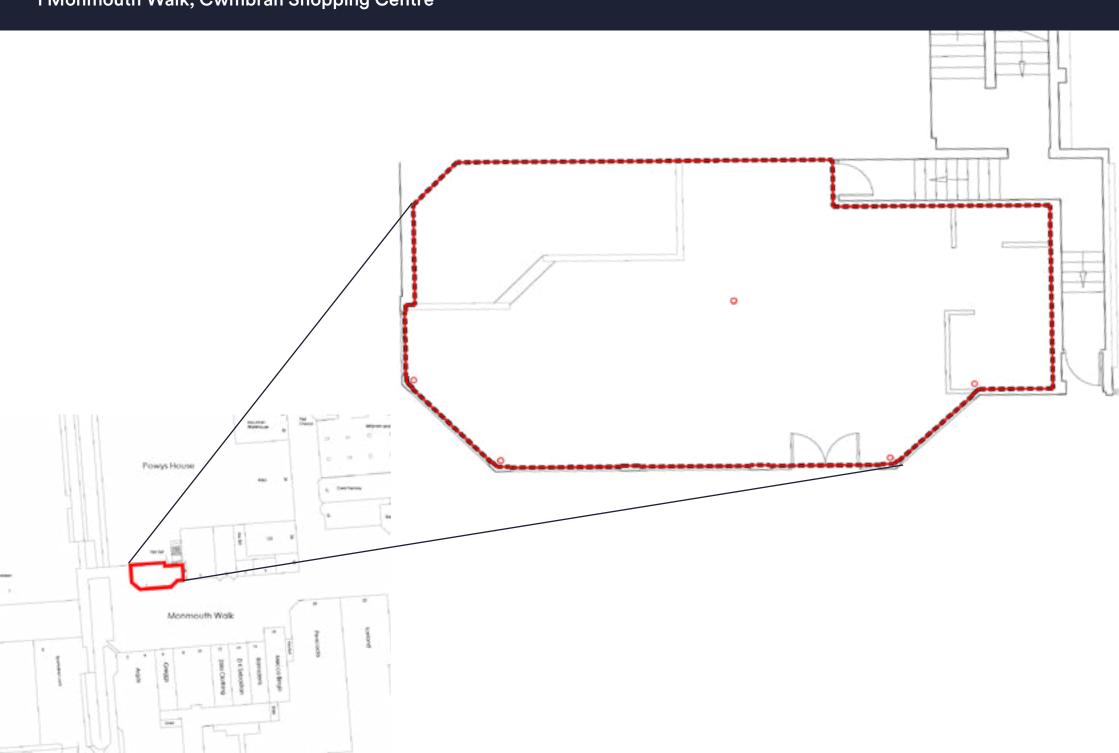

# 1 Monmouth Walk, Cwmbran Shopping Centre

| Areas (approx. NIA) | Sq.ft | Sq.m |
|---------------------|-------|------|
| Ground Floor        | 1,088 | 101  |
| TOTAL               | 1,088 | 1    |