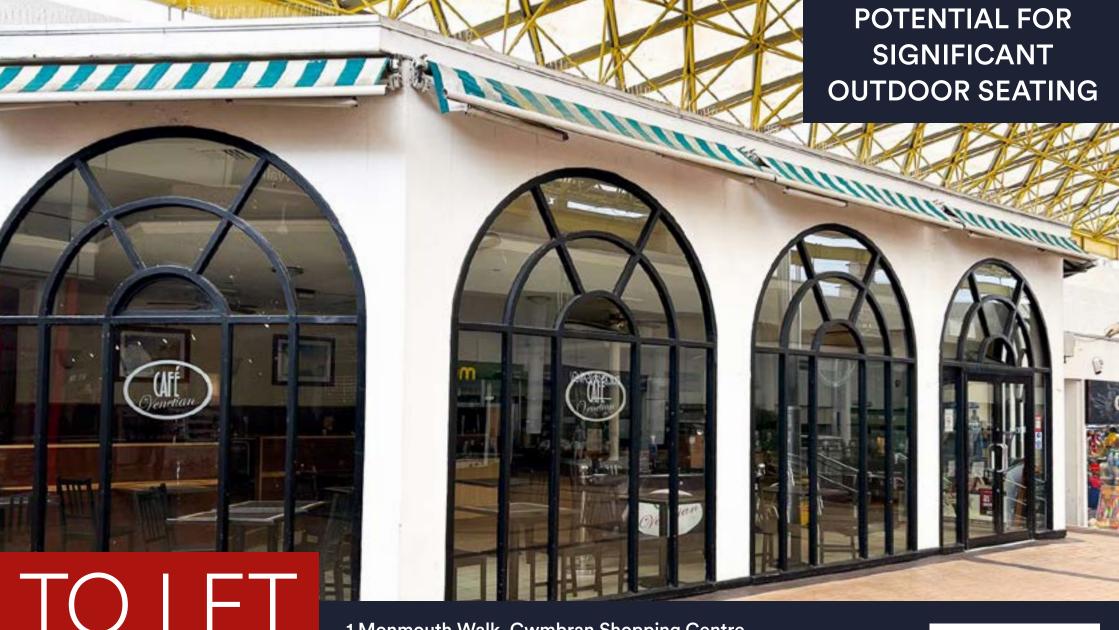

# 1 Monmouth Walk, Cwmbran Shopping Centre

- High footfall location
- Shopping Centre is anchored by Primark, ASDA, numerous national multiples
- 3,500 free car parking spaces

# Description

The premises occupy a prime location on Monmouth Walk. Nearby retailers include Sports Direct, New Look and Matalan

Cwmbran Shopping Centre is anchored by Primark, ASDA, numerous national multiples and provides 3,500 free car parking spaces.