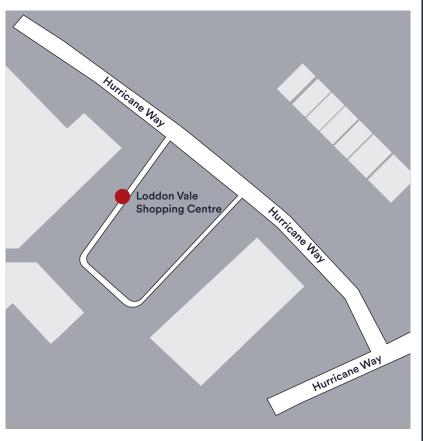

#### Location - RG5 4UL

The property is well positioned off Hurricane Way in Woodley and very close to both the A329M at Winnersh Triangle to the south and the A4 to the north. Direct access can be gained to the M4 via the A329M at Jct 10.