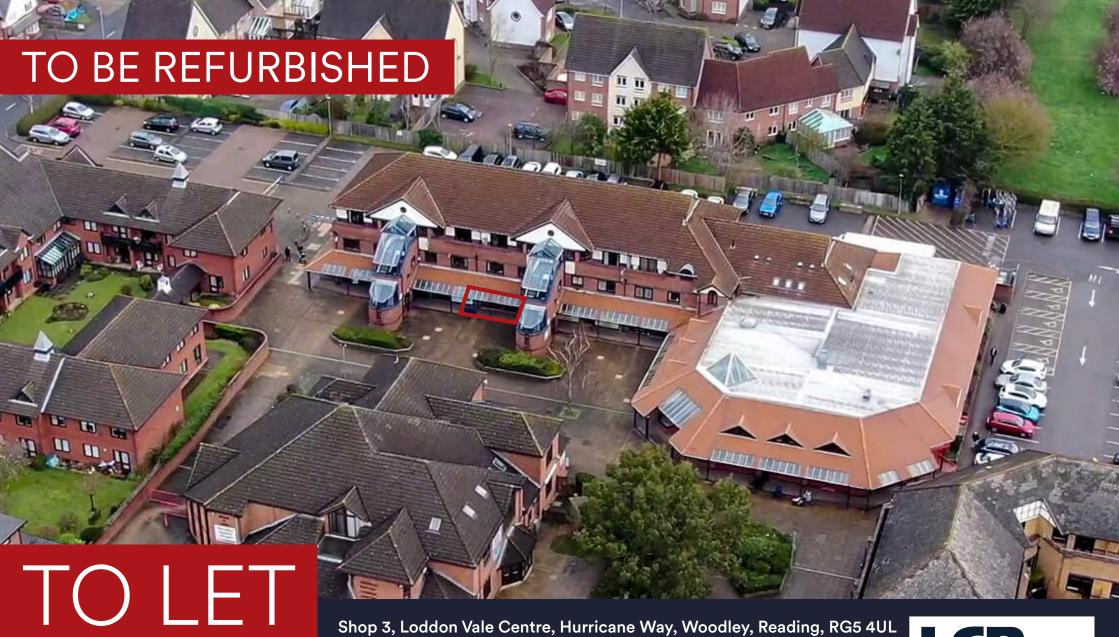

Retail Unit

930 sq.ft

(86.3 sq.m)

Shop 3, Loddon Vale Centre, Hurricane Way, Woodley, Reading, RG5 4UL

- Five minutes drive to A329M and M4 junction 10
- First floor retail premises
- Close to shops and bus services
- Current tenants: Tesco, Pizza Hut

# Shop 3, Loddon Vale Centre, Hurricane Way, Woodley, Reading, RG5 4UL

| Areas (approx. NIA) | Sq.ft | Sq.m |
|---------------------|-------|------|
| Ground Floor        | 930   | 86.3 |
| TOTAL               | 930   | 86.3 |

## Description

The Loddon Vale Centre is a convenient and vibrant destination for local residents to shop, dine and run errands. In addition to Tesco's express, the centre offers a range of services and amenities, making it a perfect neighbourhood retail destination. The centre also features a number of office spaces, making it a great location for businesses to set up shop. With ample parking and easy accessibility, the Loddon Vale Centre is a must for anyone in the Woodley area.