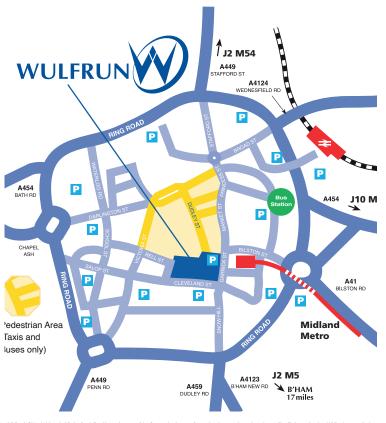

### Location - WV1 3HH

The City of Wolverhampton is situated within the north western part of the West Midlands conurbation which also includes the City of Birmingham, Walsall, Dudley and Sandwell.

### **Parking and Transport**

- Main line rail link through Birmingham to London
- Midland Metro link directly to Birmingham City Centre
- Close to Junction 10 of the M6 & Junction 2 of the M54
- Onsite multi-storey car park with 570 spaces