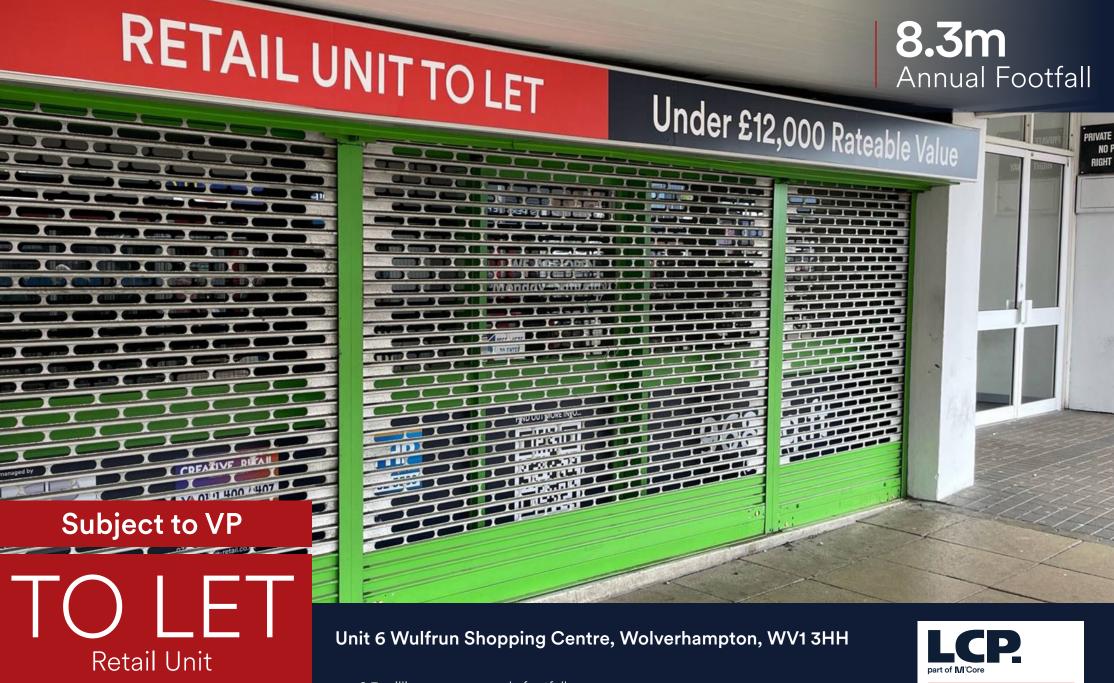

968 sq.ft

- 8.3 million average yearly footfall
- On site car parking available
- Anchored by Primark

Local to approx.

23,000

University Students

000

Car Park Spaces

Single storey enclosed centre of approximately

200,000 sq.ft

8.3m
Annual Footfall

251k Catchment Population

within a 20 minute drive\* time

# Unit 6 Wulfrun Shopping Centre, Wolverhampton, WV1 3HH

| Areas (approx. NIA)                | Sq.ft | Sq.m |
|------------------------------------|-------|------|
| Ground Floor Sales (Subject to VP) | 968   | 90   |
| TOTAL                              | 968   | 90   |

## Description

- Situated in Wolverhampton's retail centre
- Single storey enclosed centre of approximately 200,000 sq.ft
- Anchored by Primark

#### Rent

£11,000 per annum.

#### Rateable Value

£8,200. Interested parties are advised to make their own enquiries with the local authority.