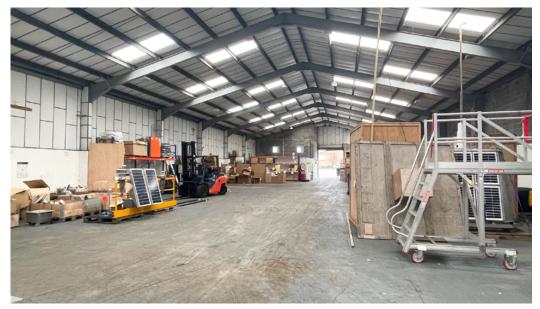

## **Description:**

A large semi – detached warehouse unit of traditional steel portal frame construction. Providing a clear space working environment with an eaves height of 5.10m (min) to 7.9m (max).

There is a large roller shutter door to the front and a second one to the side. With personnel door access to the offices at the front. Various fire escape doors around the property.

Offices are provided at the front of the unit at ground and first floor level including a reception office, larger general office with a boardroom upstairs.