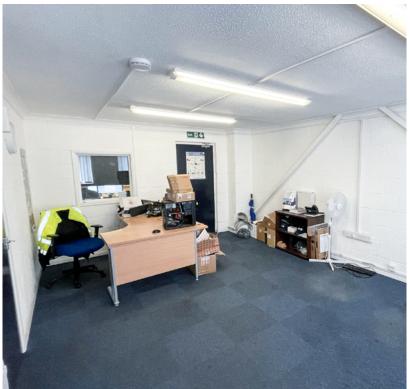

There is a large roller shutter door to the front and a second one to the side. With personnel door access to the offices at the front. Various fire escape doors around the property.

Offices are provided at the front of the unit at ground and first floor level including a reception office, larger general office with a boardroom upstairs.