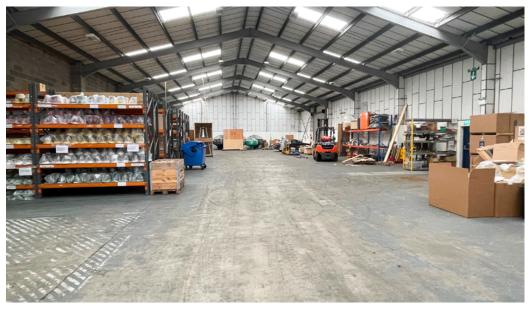

## **Description:**

A large semi – detached warehouse unit of traditional steel portal frame construction. Providing a clear space working environment with an eaves height of 5.10m (min) to 7.9m (max).

There is a large roller shutter door to the front and a second one to the side. With personnel door access to the offices at the front. Various fire escape doors around the property.

Offices are provided at the front of the unit at ground and first floor level including a reception office, larger general office with a boardroom upstairs.

Toilets and kitchen are provided to the opposite side with an attached single story assembly workshop to the rear and basic storage above accessed by stairs.

Outside, there are 18 marked parking spaces to the front. There is a useful secure side yard with gates.