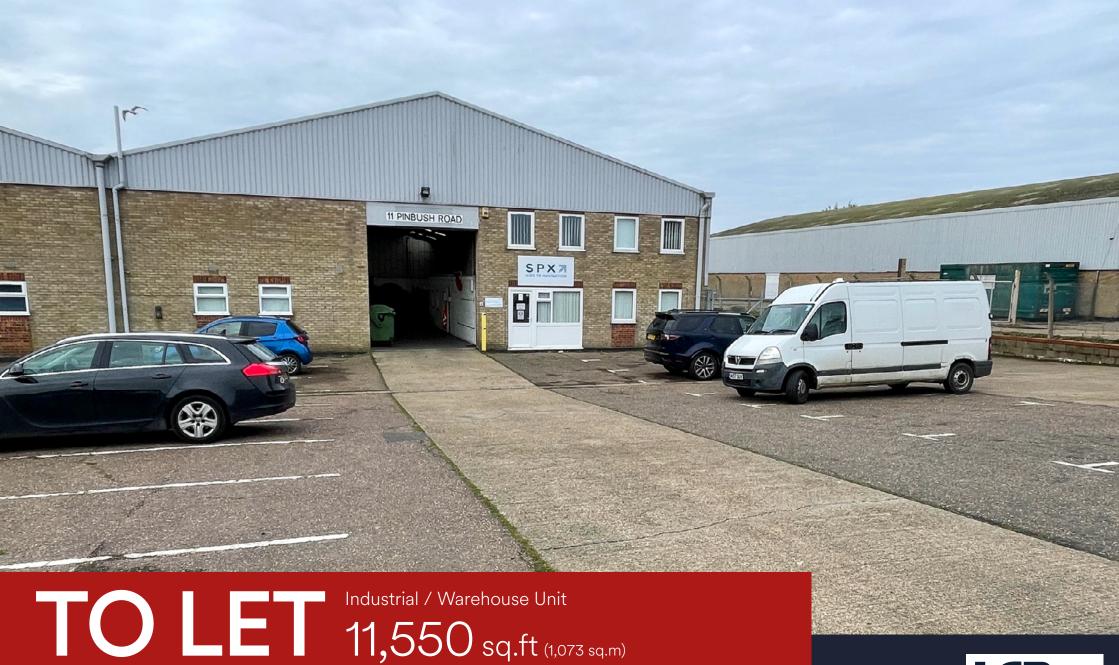

Unit 11, South Lowestoft Industrial Estate, Lowestoft, Suffolk, NR33 7NL

• Estate is situated prominently along Pinbush Road • adjacent to the A12

## Unit 11, South Lowestoft Industrial Estate, Lowestoft, Suffolk, NR33 7NL

Areas (Approx. Gross Internal)

| Industrial Unit | 11,550 sq.ft | (1,073 sq.m) |
|-----------------|--------------|--------------|
| Total           | 11,550 sq.ft | (1,073 sq.m) |

## **Description:**

A large semi – detached warehouse unit of traditional steel portal frame construction. Providing a clear space working environment with an eaves height of 5.10m (min) to 7.9m (max).

There is a large roller shutter door to the front and a second one to the side. With personnel door access to the offices at the front. Various fire escape doors around the property.

Offices are provided at the front of the unit at ground and first floor level including a reception office, larger general office with a boardroom upstairs.

Toilets and kitchen are provided to the opposite side with an attached single story assembly workshop to the rear and basic storage above accessed by stairs.

Outside, there are 18 marked parking spaces to the front. There is a useful secure side yard with gates.

## Location - NR33 7NL

The South Lowestoft Industrial Estate remains the principal business area of Lowestoft. It is adjacent to the A12 providing links to Ipswich and Great Yarmouth. The Town centre and port areas are 2 miles to the north.