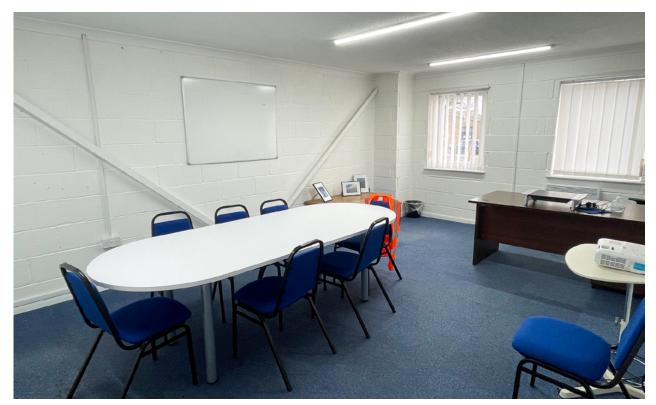

There is a large roller shutter door to the front and a second one to the side. With personnel door access to the offices at the front. Various fire escape doors around the property.

Offices are provided at the front of the unit at ground and first floor level including a reception office, larger general office with a boardroom upstairs.