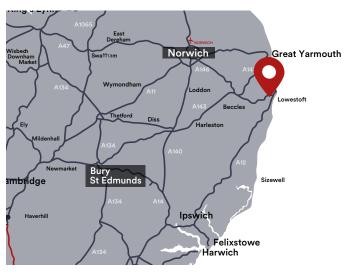

## Location - NR33 7NL

The South Lowestoft Industrial Estate remains the principal business area of Lowestoft. It is adjacent to the A12 providing links to Ipswich and Great Yarmouth. The Town centre and port areas are 2 miles to the north.

There are many businesses positioned here including Harrod UK, P&O Ports, Saxon Packaging and Adande Refrigeration. There are many trade counters including Jewsons, Travis Perkins, Screwfix, Topps Tiles and Huws Gray.