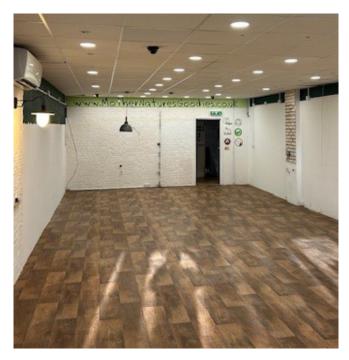

## 6 The Parade, Cwmbran Shopping Centre

| Areas (approx. NIA) | Sq.ft | Sq.m |
|---------------------|-------|------|
| Sales Area          | 781   | 73   |
| Rear Storage        | 544   | 51   |
| TOTAL               | 1,325 | 123  |