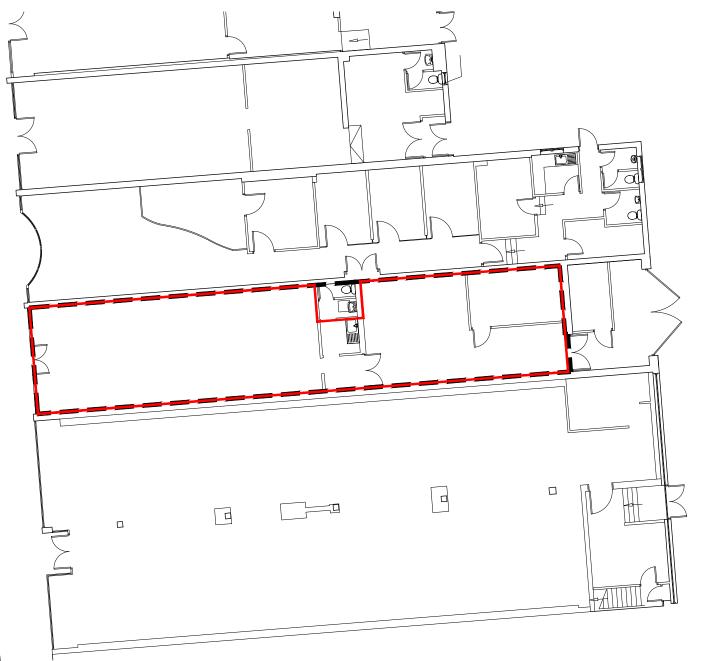

## 6 The Parade, Cwmbran Shopping Centre

| Areas (approx. NIA) | Sq.ft | Sq.m |
|---------------------|-------|------|
| Sales Area          | 781   | 73   |
| Rear Storage        | 544   | 51   |
| TOTAL               | 1,325 | 123  |