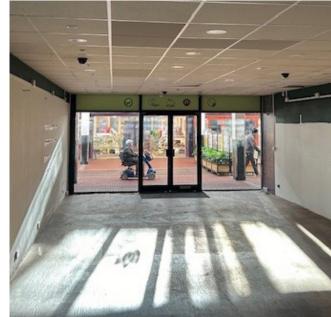

## 6 The Parade, Cwmbran Shopping Centre

| Areas (approx. NIA) | Sq.ft | Sq.m |
|---------------------|-------|------|
| Sales Area          | 781   | 73   |
| Rear Storage        | 544   | 51   |
| TOTAL               | 1,325 | 123  |