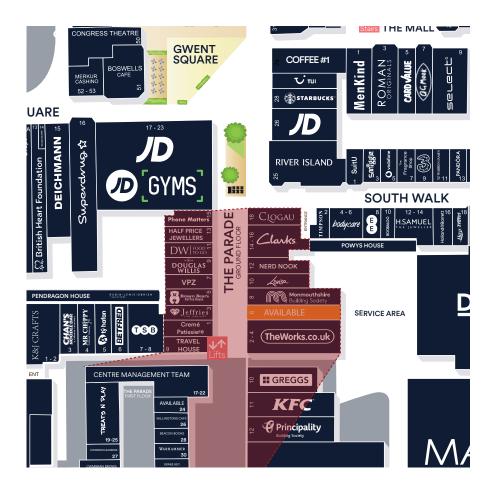

#### Description

The premises occupy a prime location on The Parade. Nearby retailers include Lovisa, Greggs and River Island

Cwmbran Shopping Centre is anchored by Primark, ASDA, Dunelm, numerous national multiples and provides 3,500 free car parking spaces.