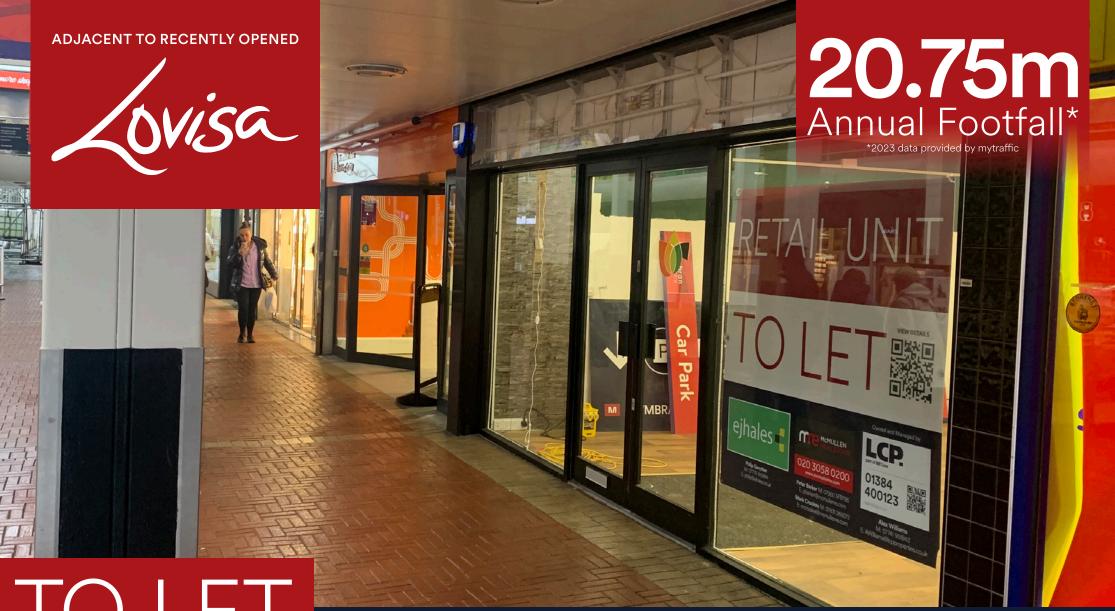

# TO LET

Prime retail unit

1,325 sq.ft

6 The Parade, Cwmbran Shopping Centre

- Town Centre footfall c. 20m pa
- Shopping Centre is anchored by Primark, ASDA, numerous national multiples
- 3,500 free car parking spaces

#### Description

The premises occupy a prime location on The Parade. Nearby retailers include Lovisa, Greggs and River Island

Cwmbran Shopping Centre is anchored by Primark, ASDA, Dunelm, numerous national multiples and provides 3,500 free car parking spaces.