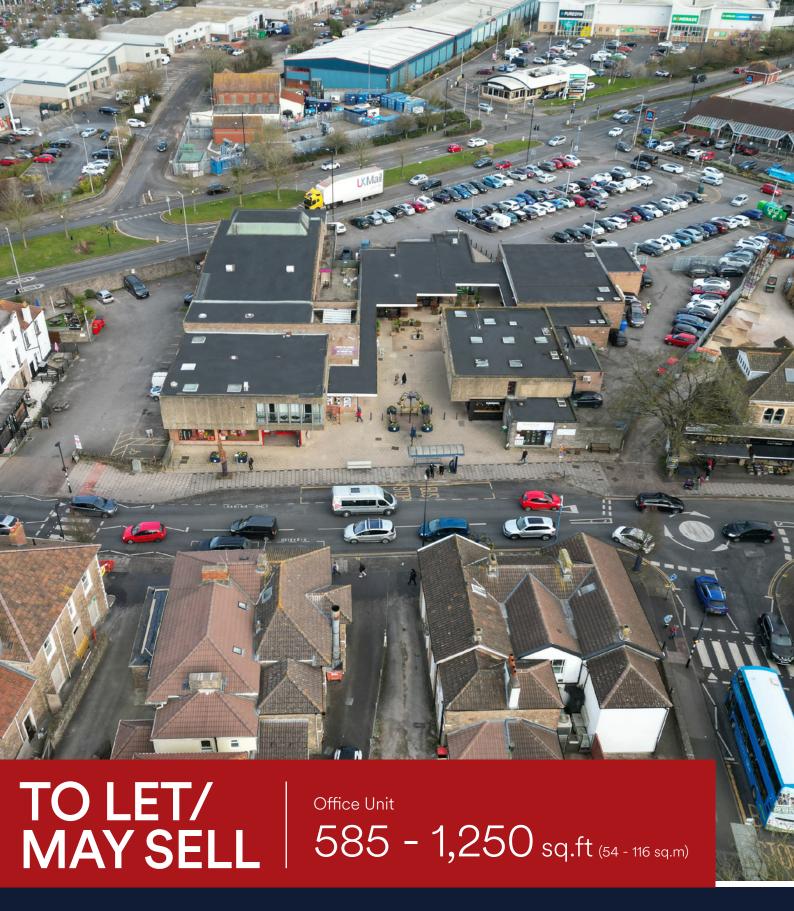

Unit 9a, The Precinct, Portishead, Bristol, Avon, BS20 6AH

- Prime Location
- Iceland Supermarket Anchor
- High Footfall Area

# Unit 9a, The Precinct, Portishead, Bristol, Avon, BS20 6AH

### Areas (Approx. Gross Internal)

| First Floor      | 585 sq.ft | (54 sq.m) |
|------------------|-----------|-----------|
| Additional Space | 665 sq.ft | (61 sq.m) |

The premises are approached from a self-contained street level entrance and benefit from the following:

## Location

The premises are situated at first floor level, in the heart of The Precinct. Other well-known occupiers in the vicinity include Specsavers, Parsons Bakery, Loungers, Coffee #1, Johnsons Cleaners and Iceland.