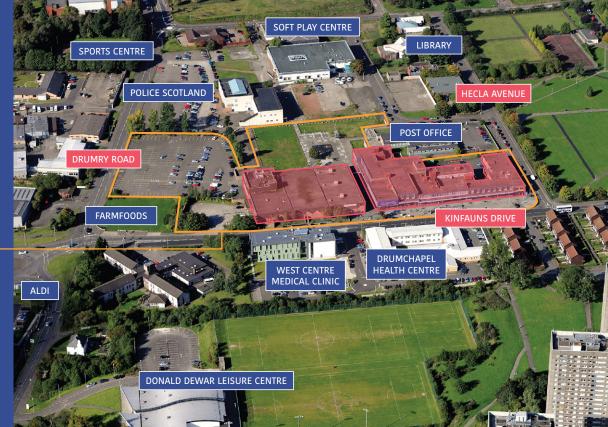

Major national occupiers represented include B&M, Iceland, Ladbrokes, Greggs, Lloyds Pharmacy, Subway, Betfred, Job Centre, One O One and Savers plus a number of well established local traders. In addition Aldi, Farmfoods, The Post Office, Police Station & Health Centre are all close by.