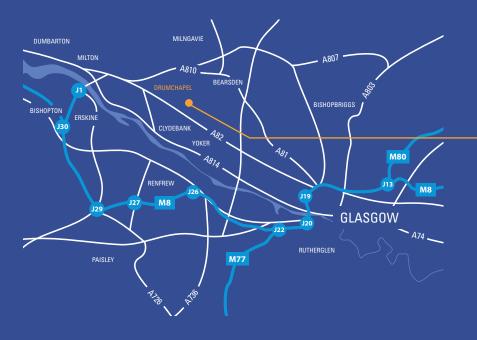

# COME AND JOIN:

ON THE INSTRUCTIONS OF

DRUMCHAPEL is located some 6 miles north west of Glasgow city centre, having a resident population of c.15,000 people and an immediate catchment in excess of 115,000.