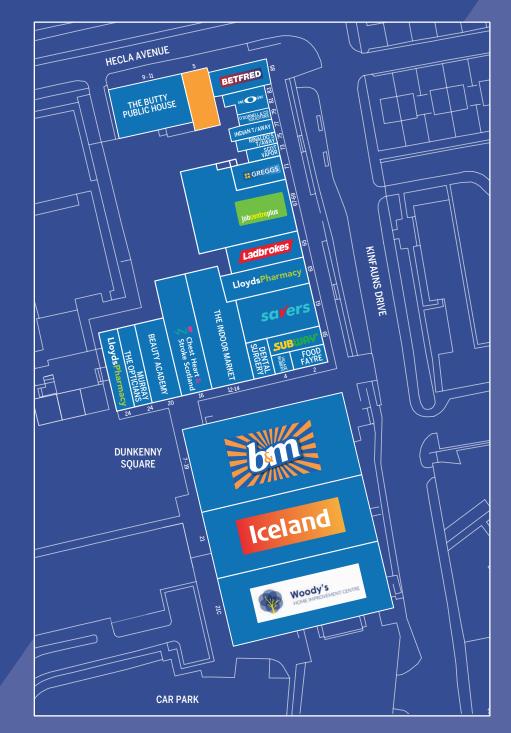

The shopping centre provides the core focal point for convenience and value led retailing within the local area, extending to 93,000 sq ft of retail, hot food and leisure floorspace and benefits from extensive free customer car parking.

Major national occupiers represented include B&M, Iceland, Ladbrokes, Greggs, Lloyds Pharmacy, Subway, Betfred, Job Centre, One O One and Savers plus a number of well established local traders. In addition Aldi, Farmfoods, The Post Office, Police Station & Health Centre are all close by.

#### RATES & SERVICE CHARGE

Various retail units are available as follows:

| UNIT                           | AREA SQ M                              | AREA SQ FT                    | RV      | RATES<br>PAYABLE | SERVICE<br>CHARGE |
|--------------------------------|----------------------------------------|-------------------------------|---------|------------------|-------------------|
| 20 Dunkenny Square             | 11 137.3 Sq 11                         | GE 2,178 sq ft<br>UTY ACADEMY | £22,500 | £10,680          | £10,769           |
| 21c Dunkenny Squa<br>[Big Box] | T TO WOODY'S HOME                      | IMPROVEMENT CENTRE            | £57,000 | £29,469          | £13,244           |
| 73 Kinfauns Drive              | GF 28 <b>LET TO SC</b><br>1F 23.9 sq m |                               | £8,600  | £4,214           | £1,693            |
| 5 Hecla Avenue                 | GF 119.2 sq m                          | GF 1,283 sq ft                | £15,700 | £7,818           | £2,111            |