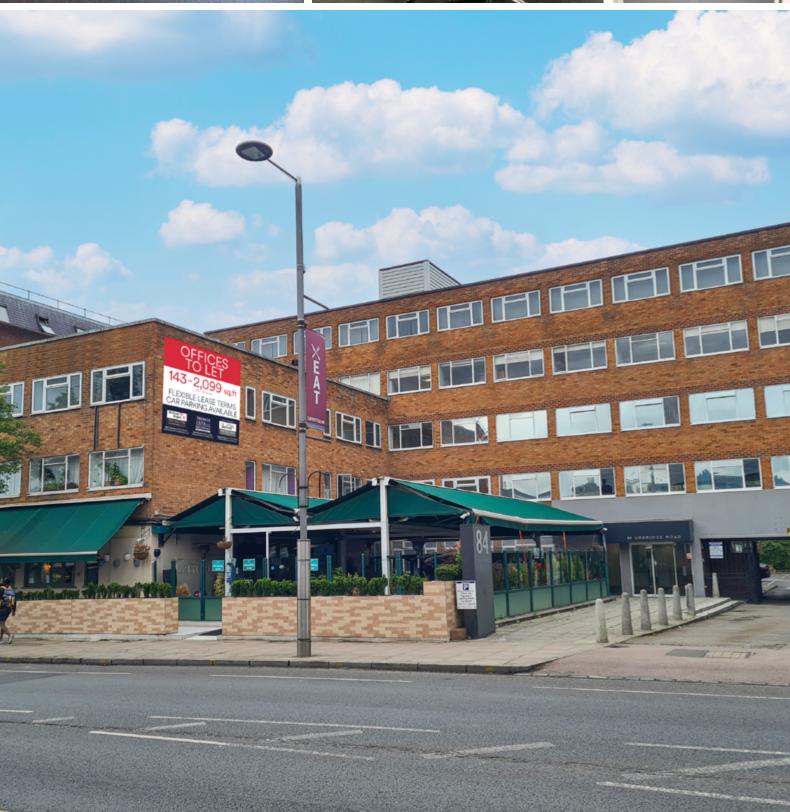

# 84 Uxbridge Road, Ealing, West London W13 8RA

The property is a purpose built five storey office building with modern reception area, lift and stairs to the upper floors. Currently each suite has: suspended ceilings with inset lighting, heating, perimeter trunking, carpets and provides good natural light.

## Location - W13 8RA

The property is located on the north side of Uxbridge Road, close to the junction with Arden Road. Communications are excellent being only a short distance to the A406 North Circular Road, the A40(M) to the North and the M4 to the South. Ealing Broadway is approximately 12 minutes walk providing excellent shopping and restaurant facilities along with a mainline station with services from both London Underground and rail, serving central London (and future Crossrail services to Heathrow).