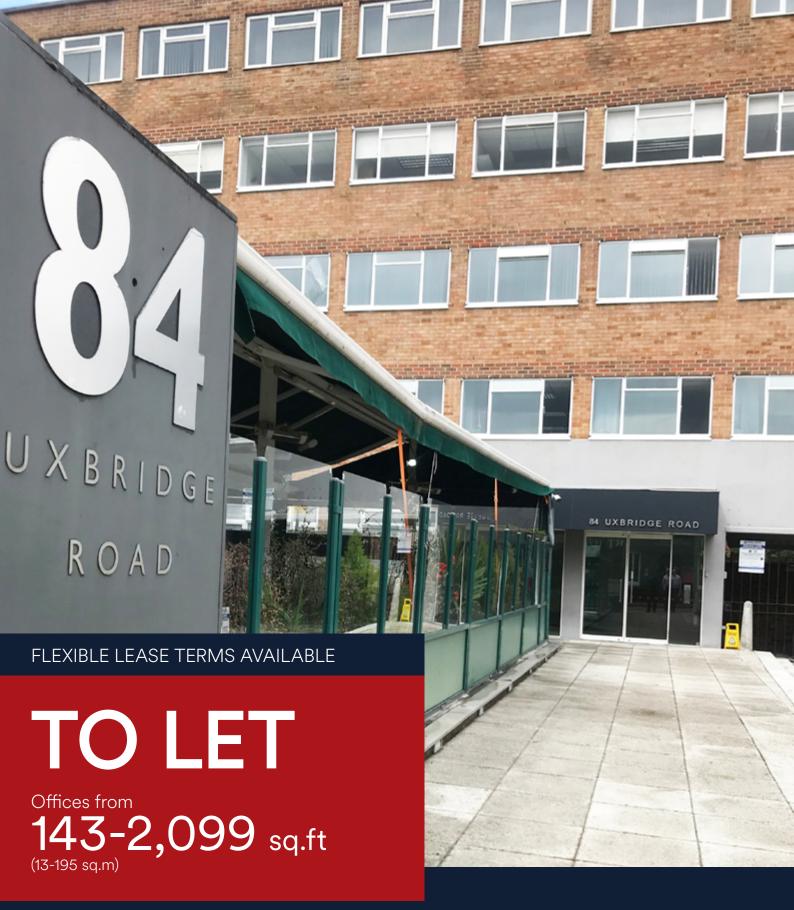

**84 Uxbridge Road, Ealing, West London W13 8RA** www.84uxbridgeroad.co.uk

- Flexible rental terms Refurbished common areas
- High class offices
   Competitive rates
- Suites configured to create larger spaces

# 84 Uxbridge Road, Ealing, West London W13 8RA

# Description

- Flexible lease terms
- Suites can be configured to create larger spaces
- Lift and stairs to the upper floors
- Refurbished showers and meeting room
- Suspended ceilings with inset lighting
- Perimeter trunking
- Carpeted throughout
- Secure on-site parking available
- Parking/cycle store