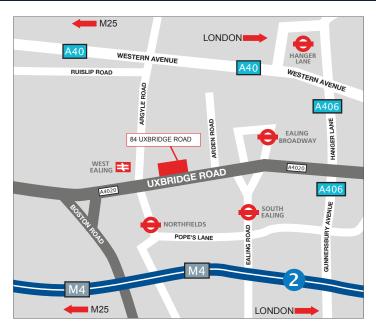

## Location - W13 8RA

The property is located on the north side of Uxbridge Road, close to the junction with Arden Road. Communications are excellent being only a short distance to the A406 North Circular Road, the A40(M) to the North and the M4 to the South. Ealing Broadway is approximately 12 minutes walk providing excellent shopping and restaurant facilities along with a mainline station with services from both London Underground and rail, serving central London (and future Crossrail services to Heathrow).

## **Approximate Travel Distances**

| A406 North Circular Road         | 1.3 miles                  |
|----------------------------------|----------------------------|
| M4                               | 1.6 miles                  |
| Ealing Broadway                  | 12 minute walk             |
| Ealing Broadway is now connected | by the new Elizabeth line. |