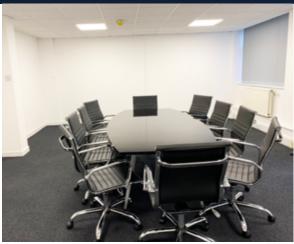

# Description

- Flexible lease terms
- Suites can be configured to create larger spaces
- Lift and stairs to the upper floors
- Refurbished showers and meeting room
- Suspended ceilings with inset lighting
- Perimeter trunking
- Carpeted throughout
- Secure on-site parking available
- Parking/cycle store