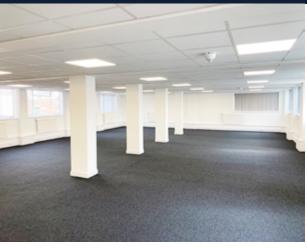

# Description

- Flexible lease terms
- Suites can be configured to create larger spaces
- Lift and stairs to the upper floors
- Refurbished showers and meeting room
- Suspended ceilings with inset lighting
- Perimeter trunking
- Carpeted throughout
- Secure on-site parking available
- Parking/cycle store

The property is a purpose built five storey office building with modern reception area, lift and stairs to the upper floors. Currently each suite has: suspended ceilings with inset lighting, heating, perimeter trunking, carpets and provides good natural light.