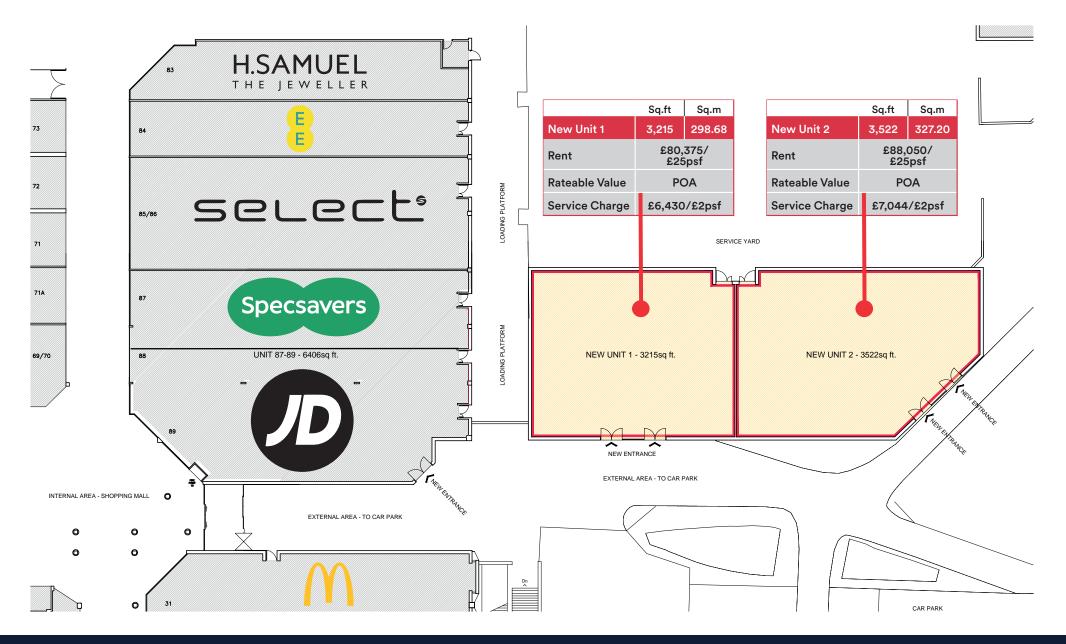

## The Galleries (Washington) F&B Proposal - Ground Floor Plan

Corporate lcpgroup.co.uk Available Property Search lcpproperties.co.uk twitter.com/LCP\_Group in linkedin.com/company/lcpgroup