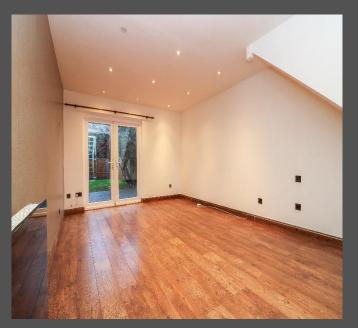

**GROUND FLOOR** 

- Entrance Hall
- Fitted Kitchen: 11'2 x 6'0
- Lounge/Diner: 12'4 x 18'0
- First Floor Landing