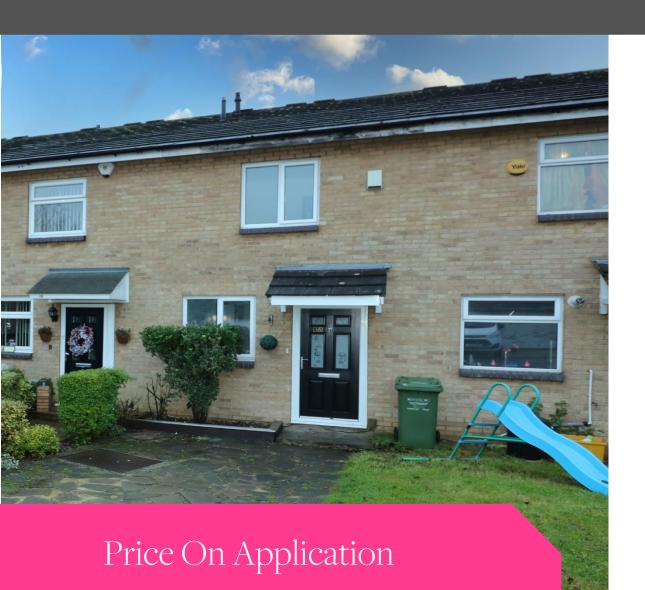

Latimer Drive Laindon

Mid Terraced

2 Bedrooms

1 Bathroom

Living Room

Dining Area

Garden

Garage

Off Street Parking

- To be sold with No Onward Chain.
- Situated in a cul-de-sac location within the popular Steeple View area.
- Fitted kitchen and spacious lounge/diner overlooking the garden.
- Two double bedrooms and a modern bathroom o the first floor.
- Off street parking to the front and a single garage in block.