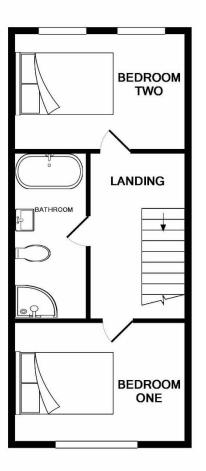

## 1ST FLOOR

- Bedroom One: 12'4 x 8'9
- Bedroom Two: 12'4 x 8'4
- Bathroom: 12'0 x 5'4
- Rear Garden