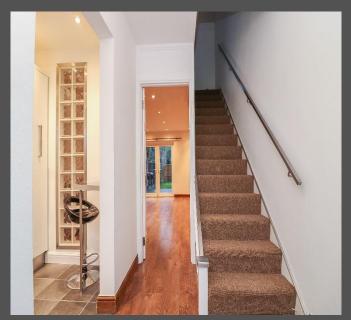

**GROUND FLOOR** 

- Entrance Hall
- Fitted Kitchen: 11'2 x 6'0
- Lounge/Diner: 12'4 x 18'0
- First Floor Landing