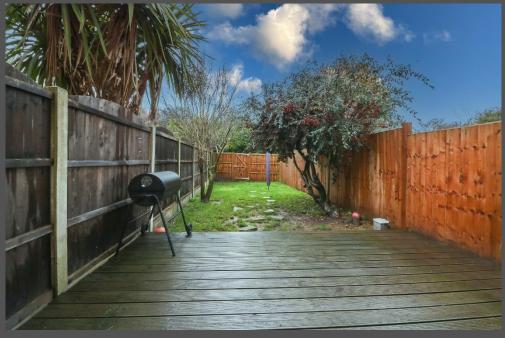

## 1ST FLOOR

- Bedroom One: 12'4 x 8'9
- Bedroom Two: 12'4 x 8'4
- Bathroom: 12'0 x 5'4
- Rear Garden