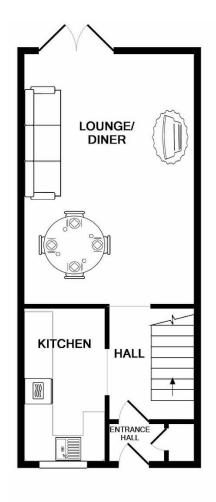

**GROUND FLOOR** 

- Entrance Hall
- Fitted Kitchen: 11'2 x 6'0
- Lounge/Diner: 12'4 x 18'0
- First Floor Landing