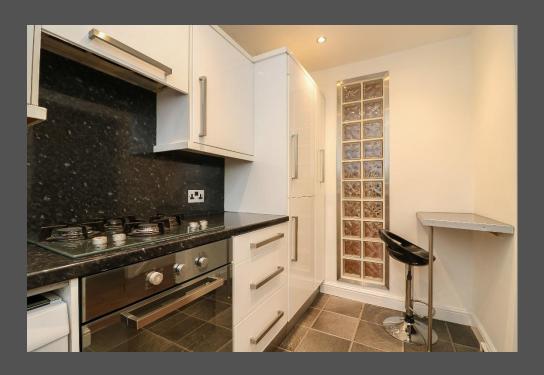

**GROUND FLOOR** 

- Entrance Hall
- Fitted Kitchen: 11'2 x 6'0
- Lounge/Diner: 12'4 x 18'0
- First Floor Landing