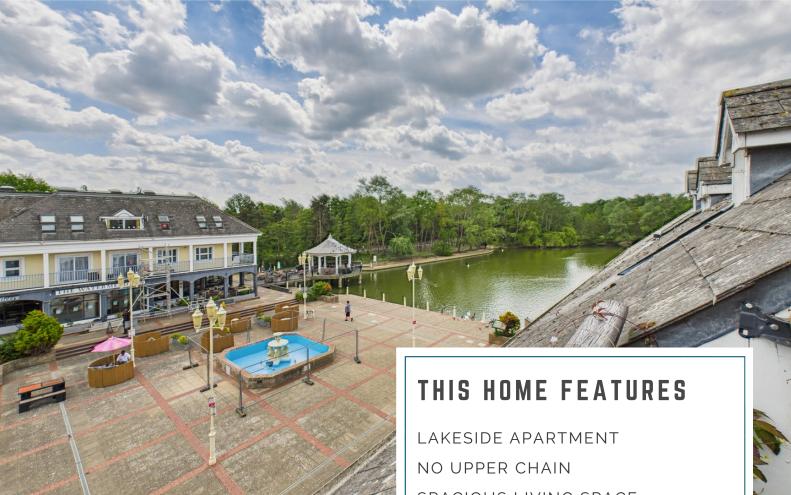

## **One Bedroom** SPACIOUS APARTMENT **PRIVATE BALCONY** 28 Lakeside, Watermead **Aylesbury HP19 0FX**

-

sold it

# WATERMEAD

Discover Watermead, a charming residential areas in Aylesbury, Buckinghamshire. Nestled amidst breathtaking scenery, this tranquil area offers a serene escape from city life. With its picturesque lakes and green spaces, it's a paradise for nature lovers and outdoor enthusiasts. The warm and friendly community fosters a strong sense of belonging. Enjoy convenient LAKESIDE APARTMENT NO UPPER CHAIN SPACIOUS LIVING SPACE WITH BALCONY LAKE VIEWS DOUBLE BEDROOM WITH BUILT IN WARDROBES FITTED KITCHEN ALLOCATED PARKING

amenities, including local shops, schools and recreational facilities. Watermead also offers easy access to Aylesbury town center, where you'll find a variety of shopping, dining, and entertainment options. Experience the best of both worlds in this delightful haven. We Sold It are please to offer this delightful one-bedroom lakeside apartment on Watermead. Boasting serene views of the lake and promenade from its lounge and balcony, this home offers a perfect blend of comfort and scenic beauty. The fitted kitchen and modern bathroom enhance the living experience, complemented by a generously proportioned double bedroom with built-in wardrobes and captivating lake views. Additional features include allocated parking, security, and a telephone system. Offered with no upper chain, seize this opportunity for lakeside living at its finest.