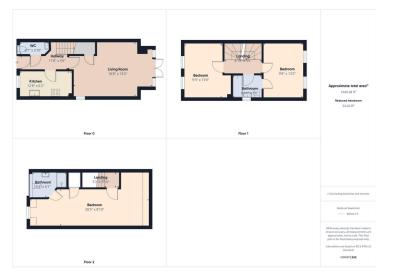

We Sold It are delighted to present this modern three-bedroom semidetached home, located on the highly sought-after Kingsbrook development.. Set over three floors, this well-proportioned family home offers a flexible and spacious layout, including a contemporary fitted kitchen, a comfortable lounge/diner, and a guest cloakroom on the ground floor. On the first floor, you'll find two generous double bedrooms, alongside a family bathroom. The top floor features the master bedroom, complete with an en-suite shower room for added convenience and privacy. Externally, the property boasts a private and enclosed rear garden, perfect for outdoor relaxation, as well as a garage and driveway, providing ample parking space for multiple vehicles. With easy access to local amenities, schools, parks, and transport links, this home is an ideal choice for families or professionals looking for modern living in a vibrant community.

We would advise you check the availability of this property before travelling any distance to view. We have taken every precaution to ensure that these details are accurate and not misleading. If there is any point which is of particular importance to you, please contact us and we will provide any information you require, or professional verification should be sought. We would recommend you do this, particularly if you intend to travel some distance to view the property. The mention of any appliances and services within these details does not imply that they are in full and efficient working order. These particulars are in draft form awaiting Vendors confirmation of their accuracy. These details must therefore be taken as a guide only and complete accuracy cannot be guaranteed. All dimensions are approximate. Floor Plan: For illustrative purposes only, not to scale.