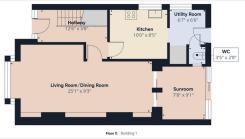

THREE BEDROOMS

1930S SEMI DETACHED

SPACIOUS OPEN PLAN

LOUNGE/DINER

CONSERVATORY

GUEST WC

ENCLOSED REAR GARDEN

DRIVEWAY PARKING

Situated in a well-established residential area, this 1930's three-bedroom semidetached home on Fleet Street offers generous living space and a practical layout ideal for modern family life. Set within easy reach of Aylesbury's town centre, local schools, and excellent transport links, the property presents a wonderful opportunity for families, first-time buyers, or those looking to upsize. The home features a bright and welcoming living room, a separate dining area, and a well-appointed kitchen. Upstairs, there are three comfortable bedrooms and a family bathroom. Outside, the property boasts a good-sized rear garden—perfect for children to play or for summer entertaining—as well as driveway parking to the front.