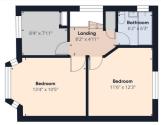

THREE BEDROOMS

1930S SEMI DETACHED

SPACIOUS OPEN PLAN

LOUNGE/DINER

CONSERVATORY

GUEST WC

ENCLOSED REAR GARDEN

DRIVEWAY PARKING

Situated in a well-established residential area, this 1930's three-bedroom semidetached home on Fleet Street offers generous living space and a practical layout ideal for modern family life. Set within easy reach of Aylesbury's town centre, local schools, and excellent transport links, the property presents a wonderful opportunity for families, first-time buyers, or those looking to upsize. The home features a bright and welcoming living room, a separate dining area, and a well-appointed kitchen. Upstairs, there are three comfortable bedrooms and a family bathroom. Outside, the property boasts a good-sized rear garden—perfect for children to play or for summer entertaining—as well as driveway parking to the front.