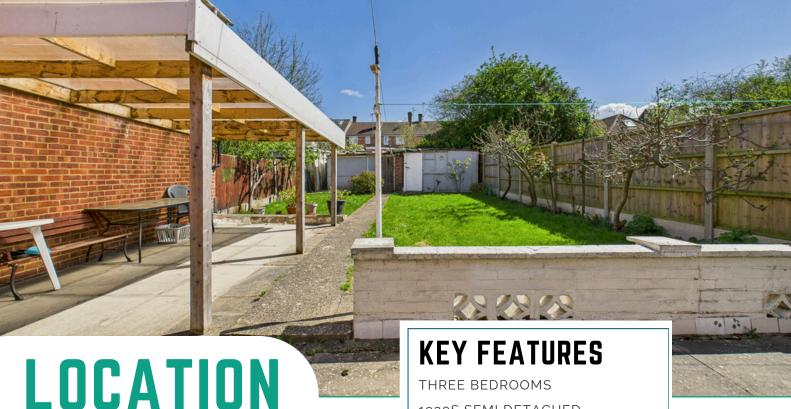

THREE BEDROOMS

1930S SEMI DETACHED

SPACIOUS OPEN PLAN

LOUNGE/DINER

CONSERVATORY

GUEST WC

ENCLOSED REAR GARDEN

DRIVEWAY PARKING

Situated in a well-established residential area, this 1930's three-bedroom semidetached home on Fleet Street offers generous living space and a practical layout ideal for modern family life. Set within easy reach of Aylesbury's town centre, local schools, and excellent transport links, the property presents a wonderful opportunity for families, first-time buyers, or those looking to upsize. The home features a bright and welcoming living room, a separate dining area, and a well-appointed kitchen. Upstairs, there are three comfortable bedrooms and a family bathroom. Outside, the property boasts a good-sized rear garden—perfect for children to play or for summer entertaining—as well as driveway parking to the front.

Fleet Street is a popular residential location, close to local parks, shops, and just a short distance from Stoke Mandeville Hospital and Aylesbury's London-bound mainline train station, making it both convenient and well-connected.